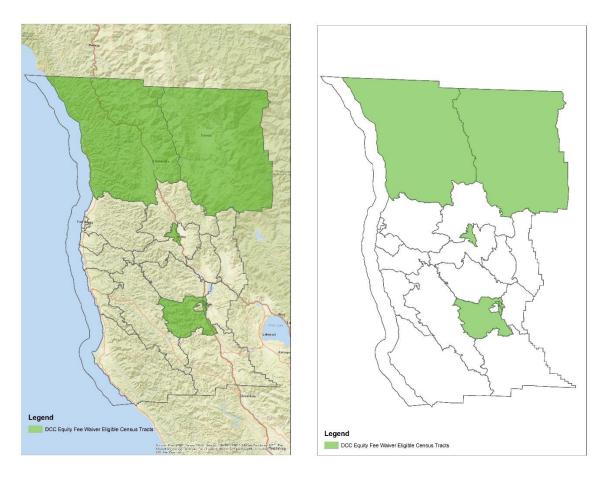

## **MEMORANDUM**

DATE: January 25, 2024

TO: General Government Committee

FROM: Mendocino County Cannabis Department

SUBJECT: Local Equity Entrepreneur Program Eligibility – DCC Map Tool

As a part of the newly proposed LEEP Equity Criteria, please find the below Mendocino County Maps for the criterion of having lived in a place for at least 5 years between 1980 and 2016 that was a California county with drug arrest rates that were higher than the state average drug arrest rates and: The top 25% for unemployment and poverty. Applicants can use the <u>DCC map tool</u> to see if you live in a qualifying area.

Please see below maps created for easy, unofficial, reference by the Mendocino County Cannabis Department.