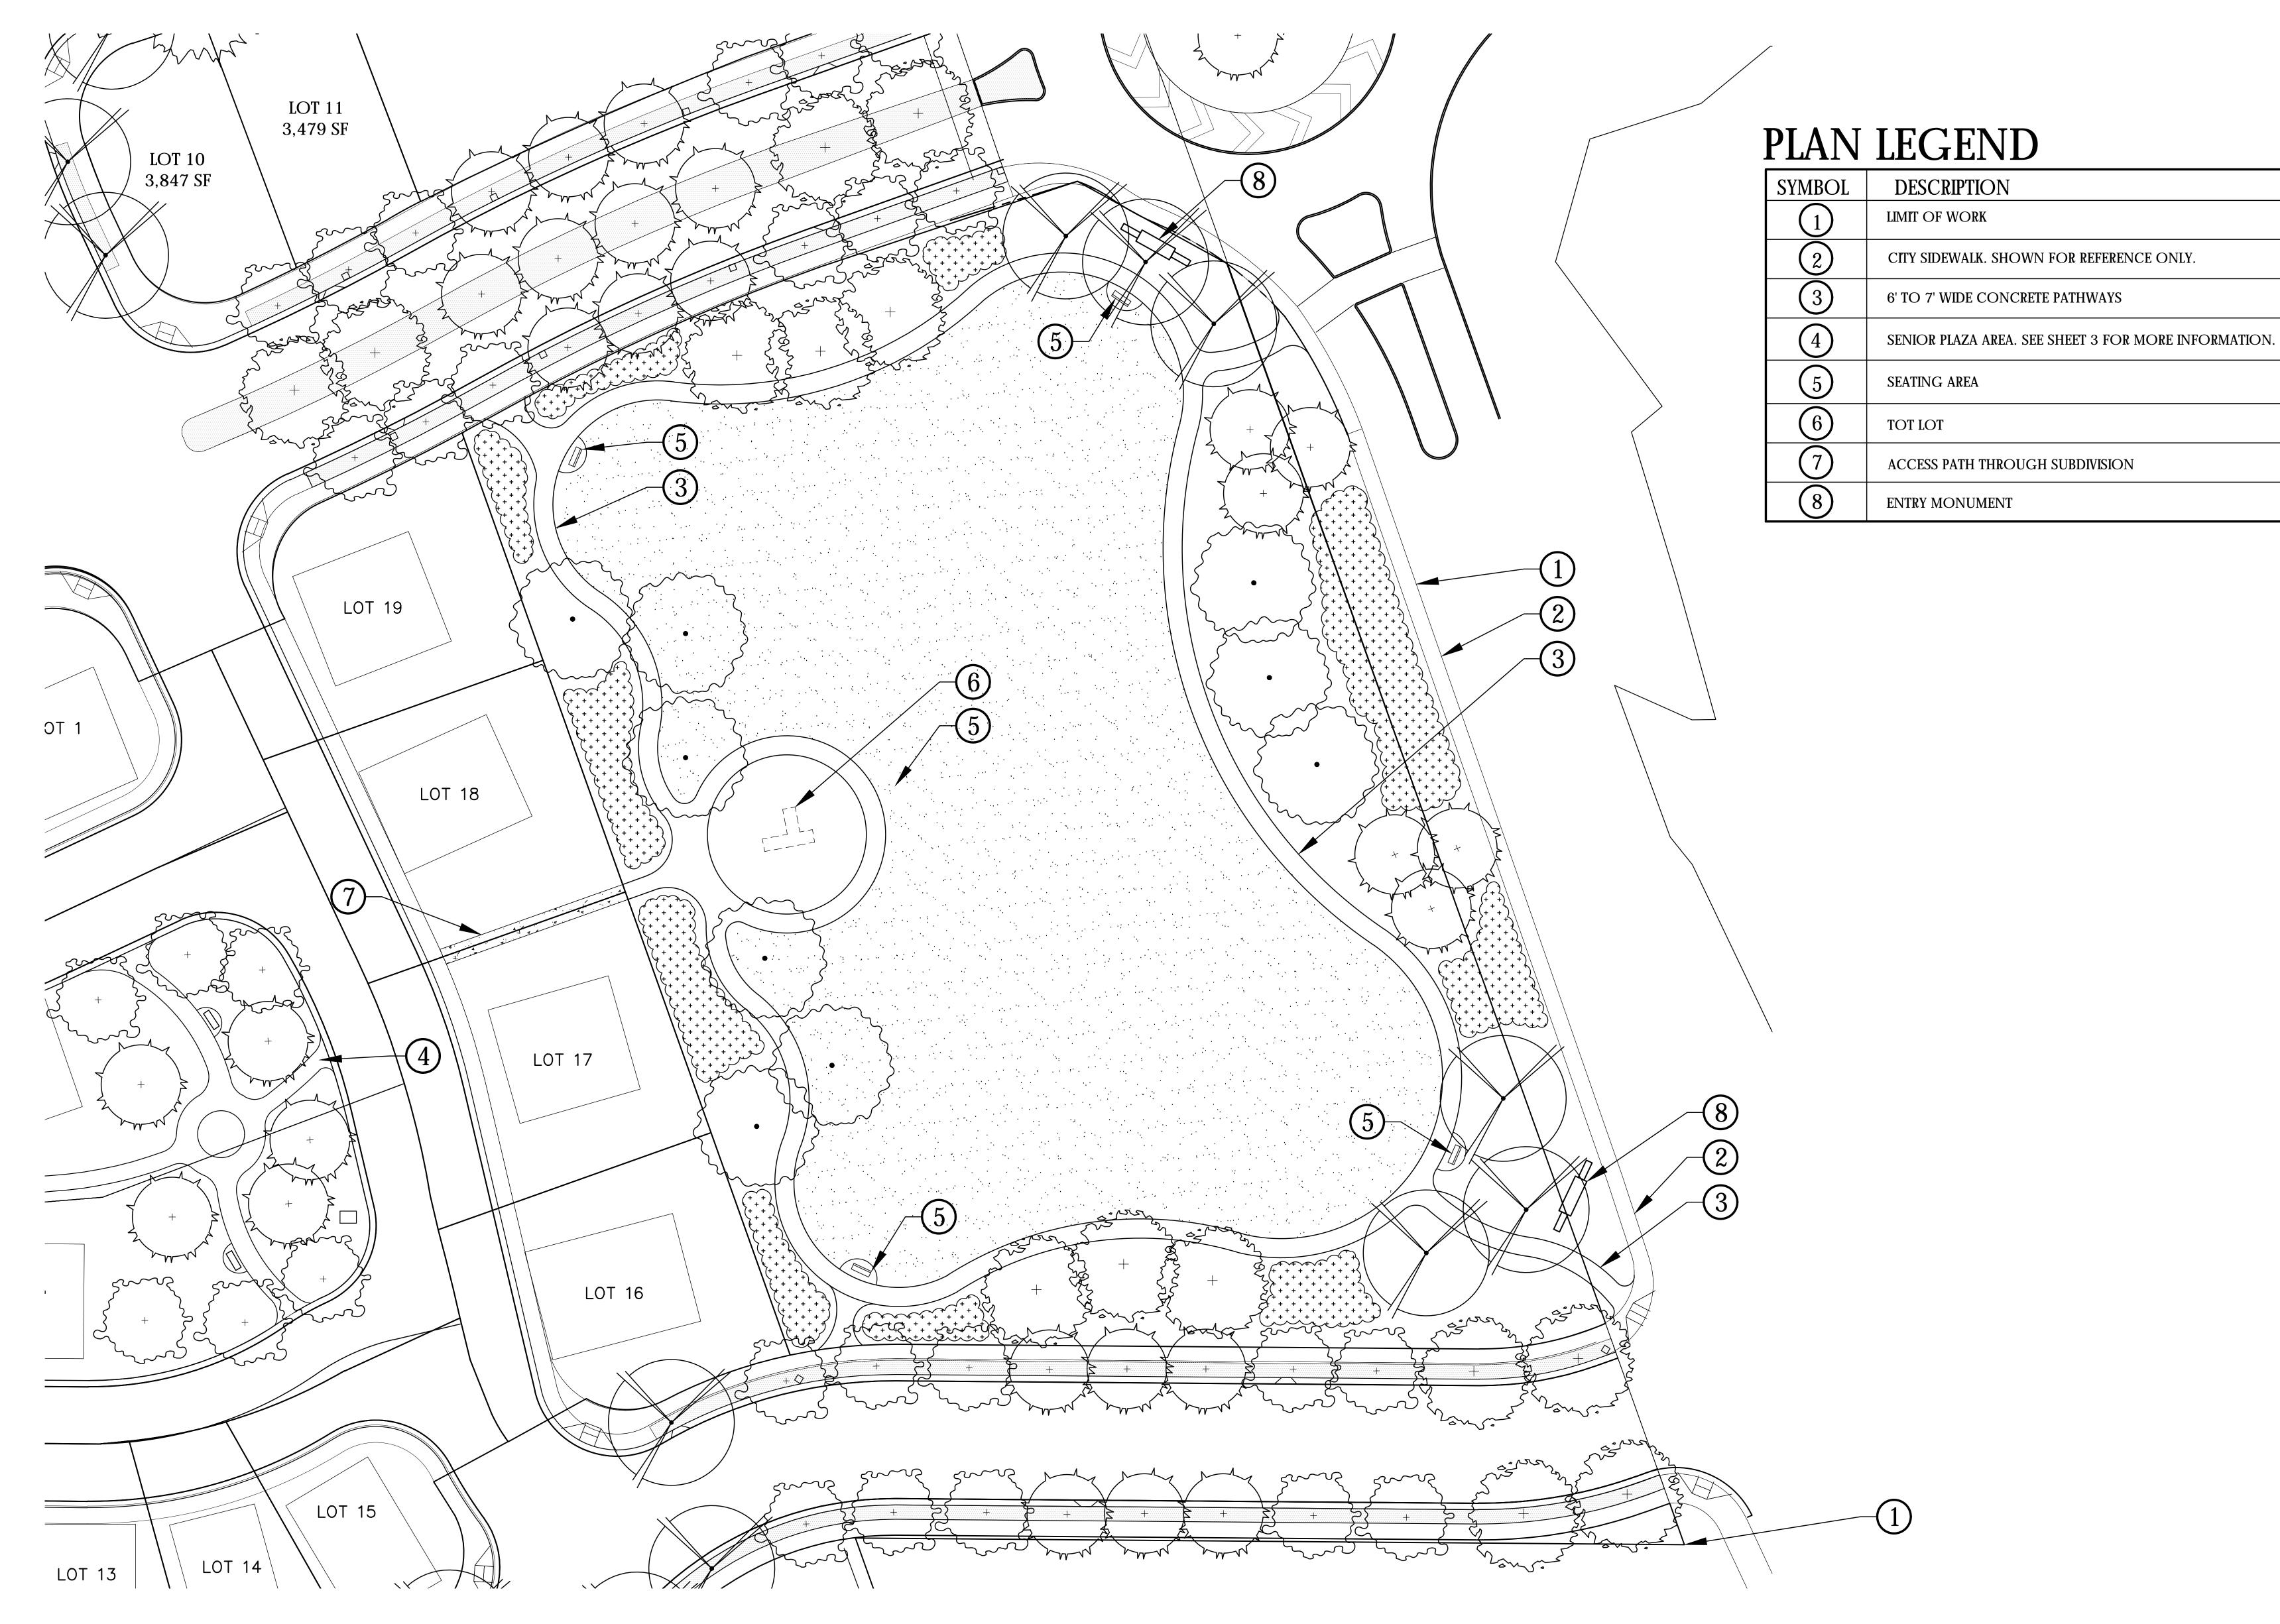

# PLAN LEGEND

| SYMBOL | DESCRIPTION                                              |
|--------|----------------------------------------------------------|
| 1      | LIMIT OF WORK                                            |
| 2      | COUNTY SIDEWALK. SHOWN FOR REFERENCE ONLY.               |
| 3      | INTERIOR CONCRETE WALKWAYS                               |
| 4      | SENIOR PLAZA AREA. SEE SHEET L-0.3 FOR MORE INFORMATION. |
| 5      | LINEAR PARK                                              |
| 6      | 2 ACRE COMMUNITY PARK. SEE SHEET L-0.4                   |
| 7      | 6' TO 7' WIDE CONCRETE OR CRUSHED ROCK PATHWAY.          |
| 8      | ENTRY MONUMENT                                           |

LINEAR PARK

OVERALL SITE

SCALE: 1"= 30'-0"