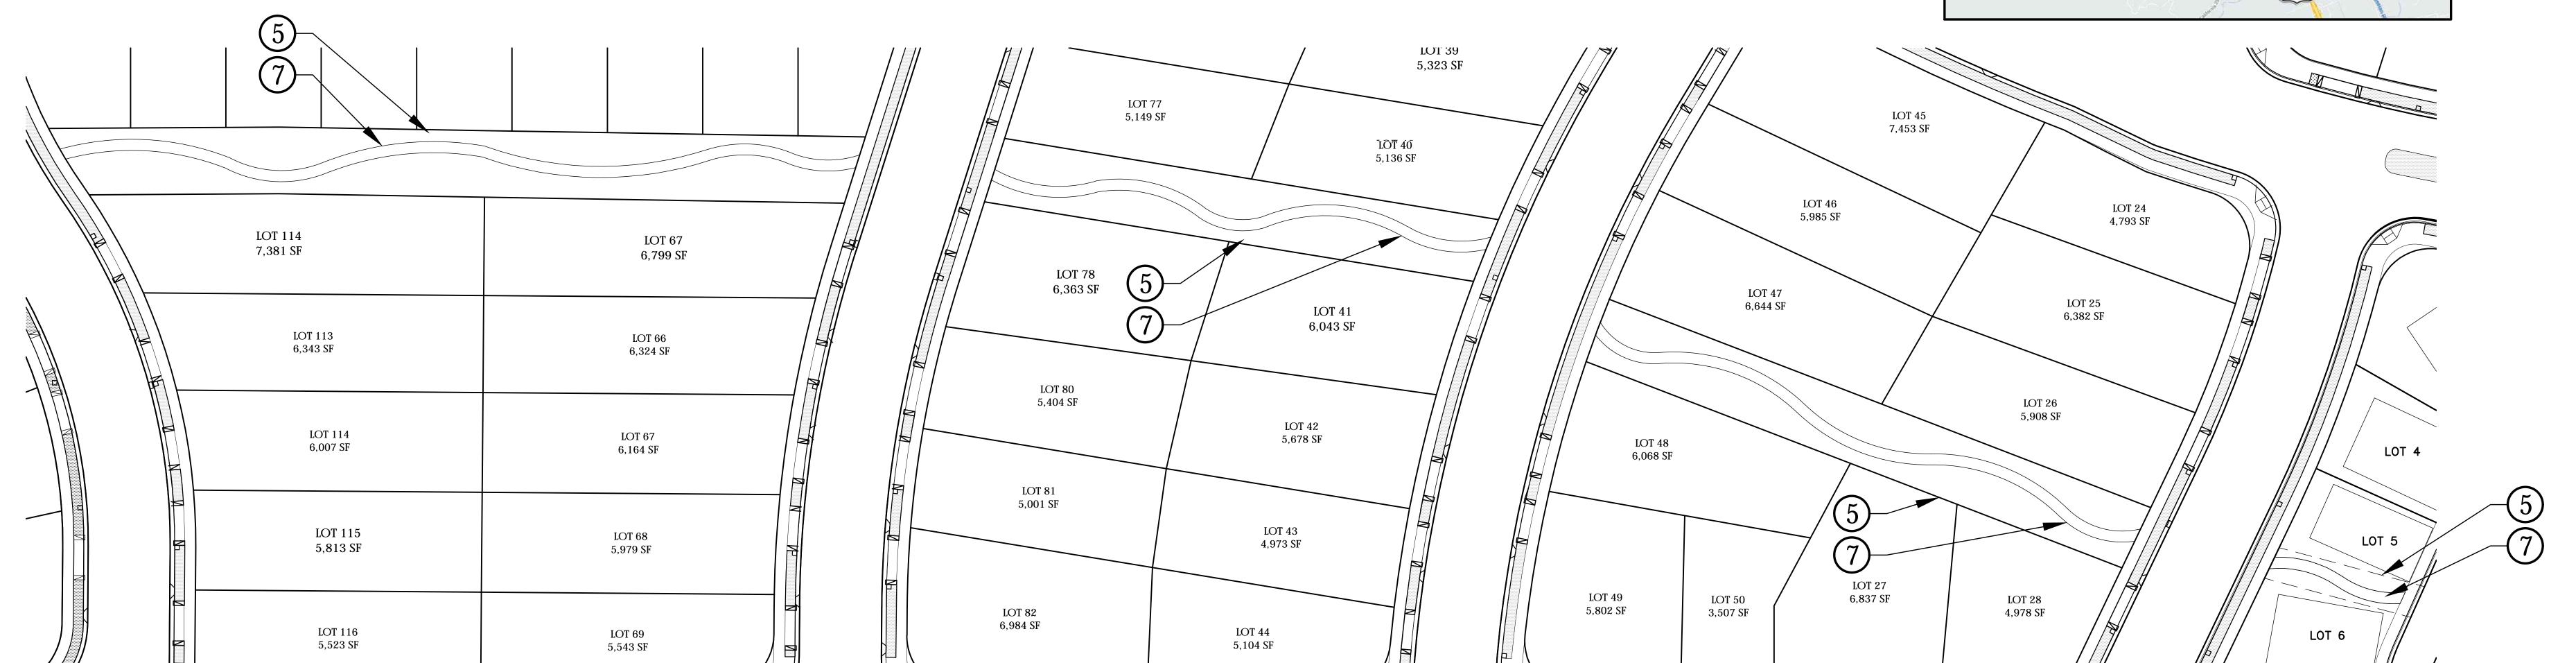

# PLAN LEGEND

| SYMBOL | DESCRIPTION                                              |
|--------|----------------------------------------------------------|
| 1      | LIMIT OF WORK                                            |
| 2      | COUNTY SIDEWALK. SHOWN FOR REFERENCE ONLY.               |
| 3      | INTERIOR CONCRETE WALKWAYS                               |
| 4      | SENIOR PLAZA AREA. SEE SHEET L-0.3 FOR MORE INFORMATION. |
| 5      | LINEAR PARK                                              |
| 6      | 2 ACRE COMMUNITY PARK. SEE SHEET L-0.4                   |
| 7      | 6' TO 7' WIDE CONCRETE OR CRUSHED ROCK PATHWAY.          |
| 8      | ENTRY MONUMENT                                           |

### TREE & SHRUBS LIST

| SYMBOL                                                                                                                                                                                                                                                                                                                                                                                                                                                                                                                                                                                                                                                                                                                                                                                                                                                                                                                                                                                                                                                                                                                                                                                                                                                                                                                                                                                                                                                                                                                                                                                                                                                                                                                                                                                                                                                                                                                                                                                                                                                                                                                         | LATIN NAME/<br>COMMON NAME                                   | SPREAD | CONTAINER<br>Size      |
|--------------------------------------------------------------------------------------------------------------------------------------------------------------------------------------------------------------------------------------------------------------------------------------------------------------------------------------------------------------------------------------------------------------------------------------------------------------------------------------------------------------------------------------------------------------------------------------------------------------------------------------------------------------------------------------------------------------------------------------------------------------------------------------------------------------------------------------------------------------------------------------------------------------------------------------------------------------------------------------------------------------------------------------------------------------------------------------------------------------------------------------------------------------------------------------------------------------------------------------------------------------------------------------------------------------------------------------------------------------------------------------------------------------------------------------------------------------------------------------------------------------------------------------------------------------------------------------------------------------------------------------------------------------------------------------------------------------------------------------------------------------------------------------------------------------------------------------------------------------------------------------------------------------------------------------------------------------------------------------------------------------------------------------------------------------------------------------------------------------------------------|--------------------------------------------------------------|--------|------------------------|
| TREES                                                                                                                                                                                                                                                                                                                                                                                                                                                                                                                                                                                                                                                                                                                                                                                                                                                                                                                                                                                                                                                                                                                                                                                                                                                                                                                                                                                                                                                                                                                                                                                                                                                                                                                                                                                                                                                                                                                                                                                                                                                                                                                          |                                                              |        |                        |
| + }                                                                                                                                                                                                                                                                                                                                                                                                                                                                                                                                                                                                                                                                                                                                                                                                                                                                                                                                                                                                                                                                                                                                                                                                                                                                                                                                                                                                                                                                                                                                                                                                                                                                                                                                                                                                                                                                                                                                                                                                                                                                                                                            | ACER CAMPESTRE FIELD MAPLE                                   | 25'    | 24" BOX<br>STD. FORM   |
| < · >                                                                                                                                                                                                                                                                                                                                                                                                                                                                                                                                                                                                                                                                                                                                                                                                                                                                                                                                                                                                                                                                                                                                                                                                                                                                                                                                                                                                                                                                                                                                                                                                                                                                                                                                                                                                                                                                                                                                                                                                                                                                                                                          | CARPINUS BETULUS<br>European Hornbeam                        | 25'    | 15 GALLON<br>STD. FORM |
| A + Sorry A So | GINGKO BILOBA 'AUTUMN GOLD'<br>Autumn gold gingko            | 30'    | 15 GALLON<br>STD. FORM |
| +                                                                                                                                                                                                                                                                                                                                                                                                                                                                                                                                                                                                                                                                                                                                                                                                                                                                                                                                                                                                                                                                                                                                                                                                                                                                                                                                                                                                                                                                                                                                                                                                                                                                                                                                                                                                                                                                                                                                                                                                                                                                                                                              | CERCIS CANADENSIS<br>EASTERN REDBUD                          | 35'    | 24" BOX<br>STD. FORM   |
|                                                                                                                                                                                                                                                                                                                                                                                                                                                                                                                                                                                                                                                                                                                                                                                                                                                                                                                                                                                                                                                                                                                                                                                                                                                                                                                                                                                                                                                                                                                                                                                                                                                                                                                                                                                                                                                                                                                                                                                                                                                                                                                                | ACER RUBRUM RED MAPLE                                        | 35'    | 24" BOX<br>STD. FORM   |
| The state of the s | CELTIS OCCIDENTALIS AMERICAN HACKBERRY                       | 35'    | 24" BOX<br>STD. FORM   |
|                                                                                                                                                                                                                                                                                                                                                                                                                                                                                                                                                                                                                                                                                                                                                                                                                                                                                                                                                                                                                                                                                                                                                                                                                                                                                                                                                                                                                                                                                                                                                                                                                                                                                                                                                                                                                                                                                                                                                                                                                                                                                                                                | CELTIS SINENSIS<br>CHINESE HACKBERRY                         | 40'    | 24" BOX<br>STD. FORM   |
|                                                                                                                                                                                                                                                                                                                                                                                                                                                                                                                                                                                                                                                                                                                                                                                                                                                                                                                                                                                                                                                                                                                                                                                                                                                                                                                                                                                                                                                                                                                                                                                                                                                                                                                                                                                                                                                                                                                                                                                                                                                                                                                                | PISTACHIA CHINENSIS 'KEITH DAVIES' SEEDLESS CHINESE PISTACHE | 40'    | 15 GALLON<br>STD. FORM |
| SHRUBS & GRAS                                                                                                                                                                                                                                                                                                                                                                                                                                                                                                                                                                                                                                                                                                                                                                                                                                                                                                                                                                                                                                                                                                                                                                                                                                                                                                                                                                                                                                                                                                                                                                                                                                                                                                                                                                                                                                                                                                                                                                                                                                                                                                                  | SSES                                                         |        |                        |
|                                                                                                                                                                                                                                                                                                                                                                                                                                                                                                                                                                                                                                                                                                                                                                                                                                                                                                                                                                                                                                                                                                                                                                                                                                                                                                                                                                                                                                                                                                                                                                                                                                                                                                                                                                                                                                                                                                                                                                                                                                                                                                                                | MIX OF NATIVE GRASSES AND SHRUBS                             | 3'-4'  | 1 GALLON               |
| (+ + + + + + + + + + + + + + + + + + +                                                                                                                                                                                                                                                                                                                                                                                                                                                                                                                                                                                                                                                                                                                                                                                                                                                                                                                                                                                                                                                                                                                                                                                                                                                                                                                                                                                                                                                                                                                                                                                                                                                                                                                                                                                                                                                                                                                                                                                                                                                                                         | NATIVE GROUNDCOVER                                           | 3'-4'  | 1 GALLON               |

LINEAR PARK

OVERALL SITE

SCALE: 1"= 30'-0"