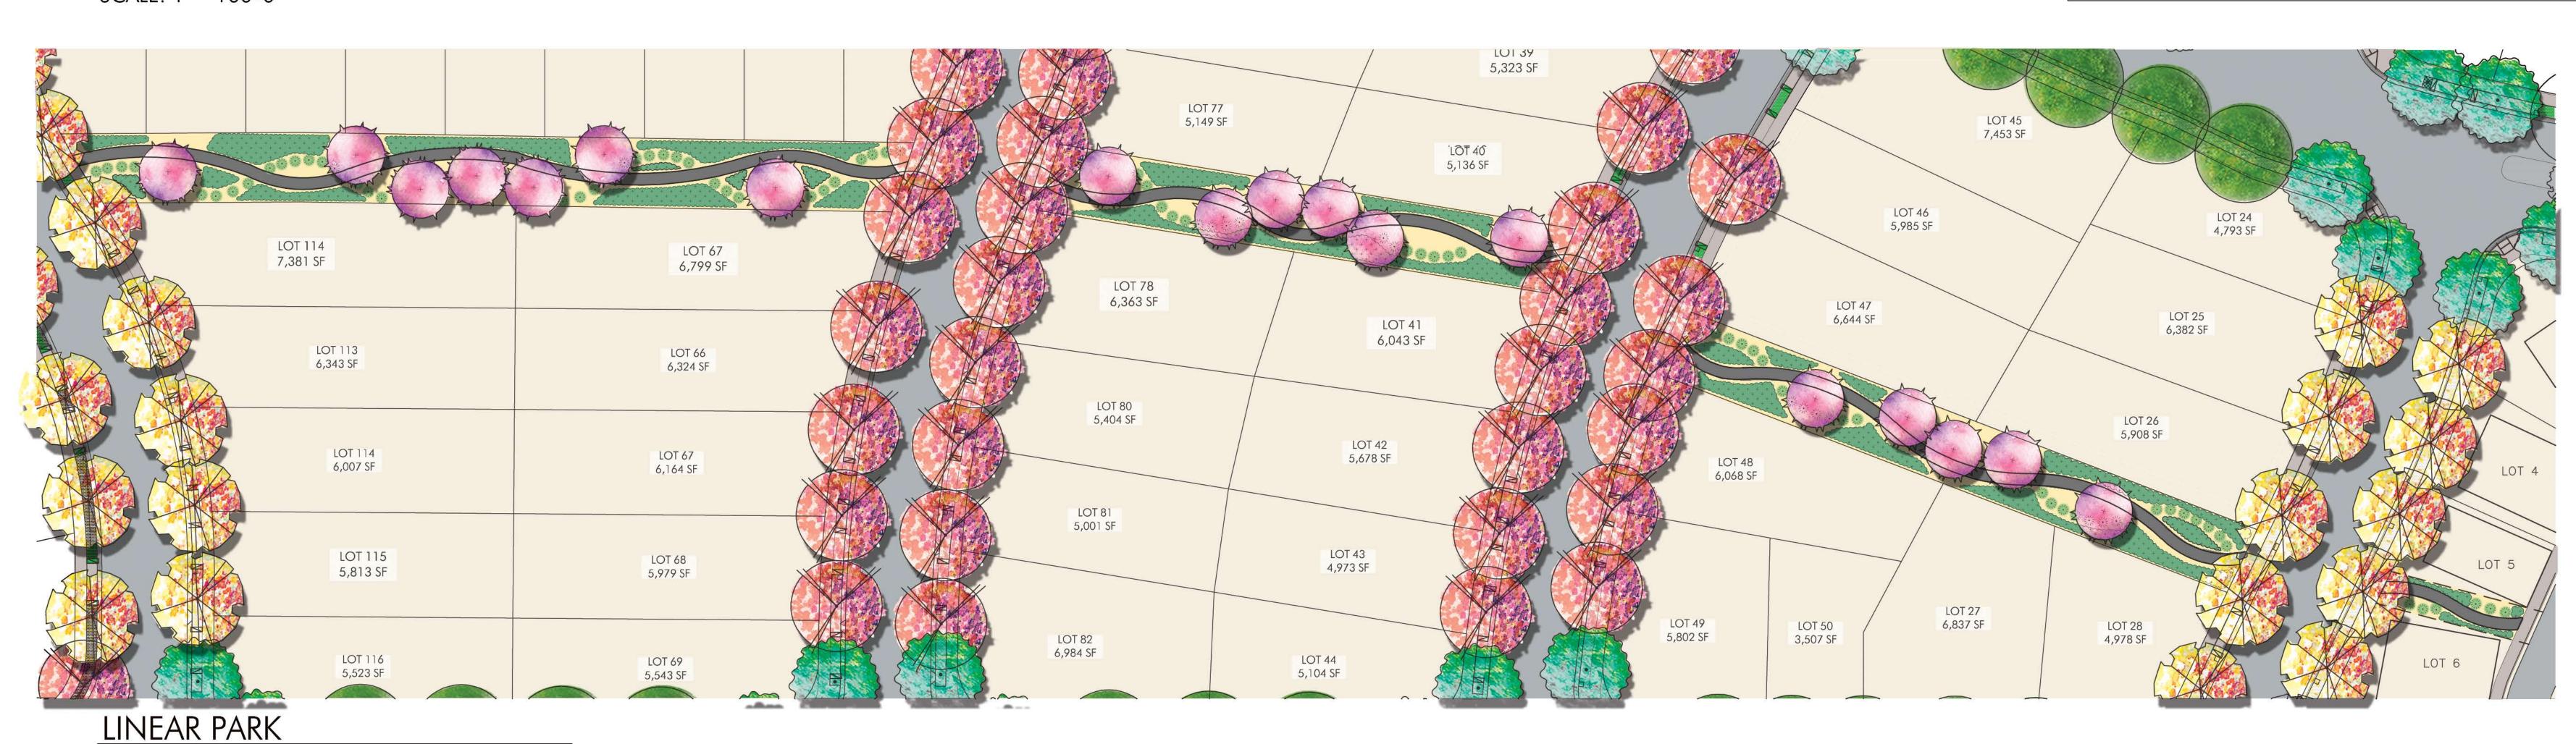

# OVERALL SITE SCALE: 1'= 100-0'

# PLAN LEGEND

| SYMBOL | DESCRIPTION                                              |
|--------|----------------------------------------------------------|
| 1      | LIMIT OF WORK                                            |
| 2      | COUNTY SIDEWALK. SHOWN FOR REFERENCE ONLY.               |
| 3      | INTERIOR CONCRETE WALKWAYS                               |
| 4      | SENIOR PLAZA AREA. SEE SHEET L-0.3 FOR MORE INFORMATION. |
| 5      | LINEAR PARK                                              |
| 6      | 2 ACRE COMMUNITY PARK. SEE SHEET L-0.4                   |
| 7      | 6' TO 7' WIDE CONCRETE OR CRUSHED ROCK PATHWAY.          |
| 8      | ENTRY MONUMENT                                           |