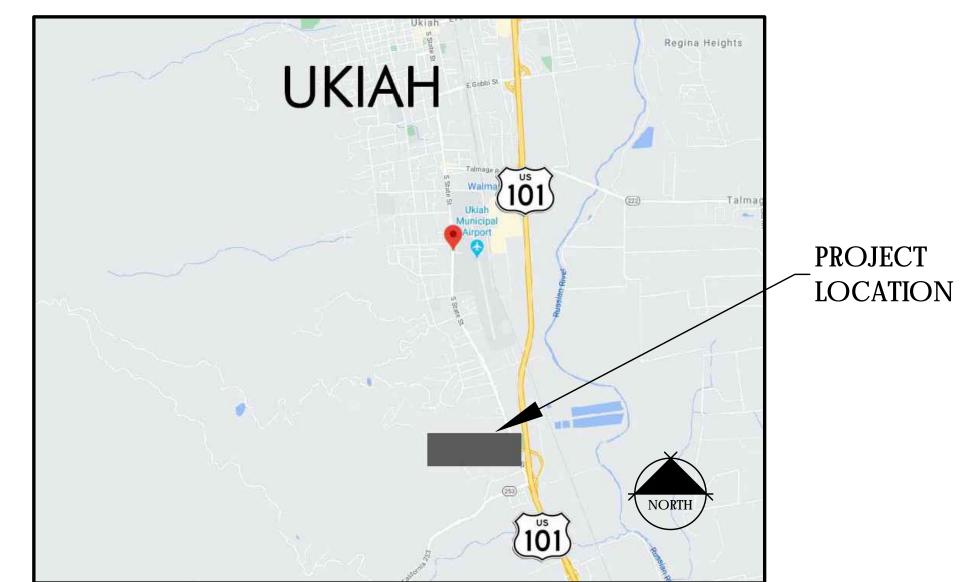

# OVERALL SITE SCALE: 1'= 100-0'

# PLAN LEGEND

| SYMBOL | DESCRIPTION                                              |
|--------|----------------------------------------------------------|
| 1      | LIMIT OF WORK                                            |
| 2      | COUNTY SIDEWALK. SHOWN FOR REFERENCE ONLY.               |
| 3      | INTERIOR CONCRETE WALKWAYS                               |
| 4      | SENIOR PLAZA AREA. SEE SHEET L-0.3 FOR MORE INFORMATION. |
| 5      | LINEAR PARK                                              |
| 6      | 2 ACRE COMMUNITY PARK. SEE SHEET L-0.4                   |
| 7      | 6' TO 7' WIDE CONCRETE OR CRUSHED ROCK PATHWAY.          |
| 8      | ENTRY MONUMENT                                           |

# VICINITY MAP





LINEAR PARK
SCALE: 1"= 30'-0"

# BELLA VISTA SUBDIVISION

# PRELIMINARY LANDSCAPE SITE PLAN

Prepared for:
Jake Morley
Guillon Inc. Construction
2550 Lakewest Drive, Ste 50
Chico, VCA 95928





# SHEET L-0.1

Prepared by:

DATE: NOVEMBER 6, 2020

PROJECT NUMBER: 2235

DRAWN:TDB

BRIAN FIRTH LANDSCAPE ARCHITECT, INC. 627 BROADWAY, SUITE 220, CHICO, CALIFORNIA 95928 PHONE: (530) 899-1130 www.BFLAdesign.com

# 

### TREE & SHRUBS LIST

| SYMBOL