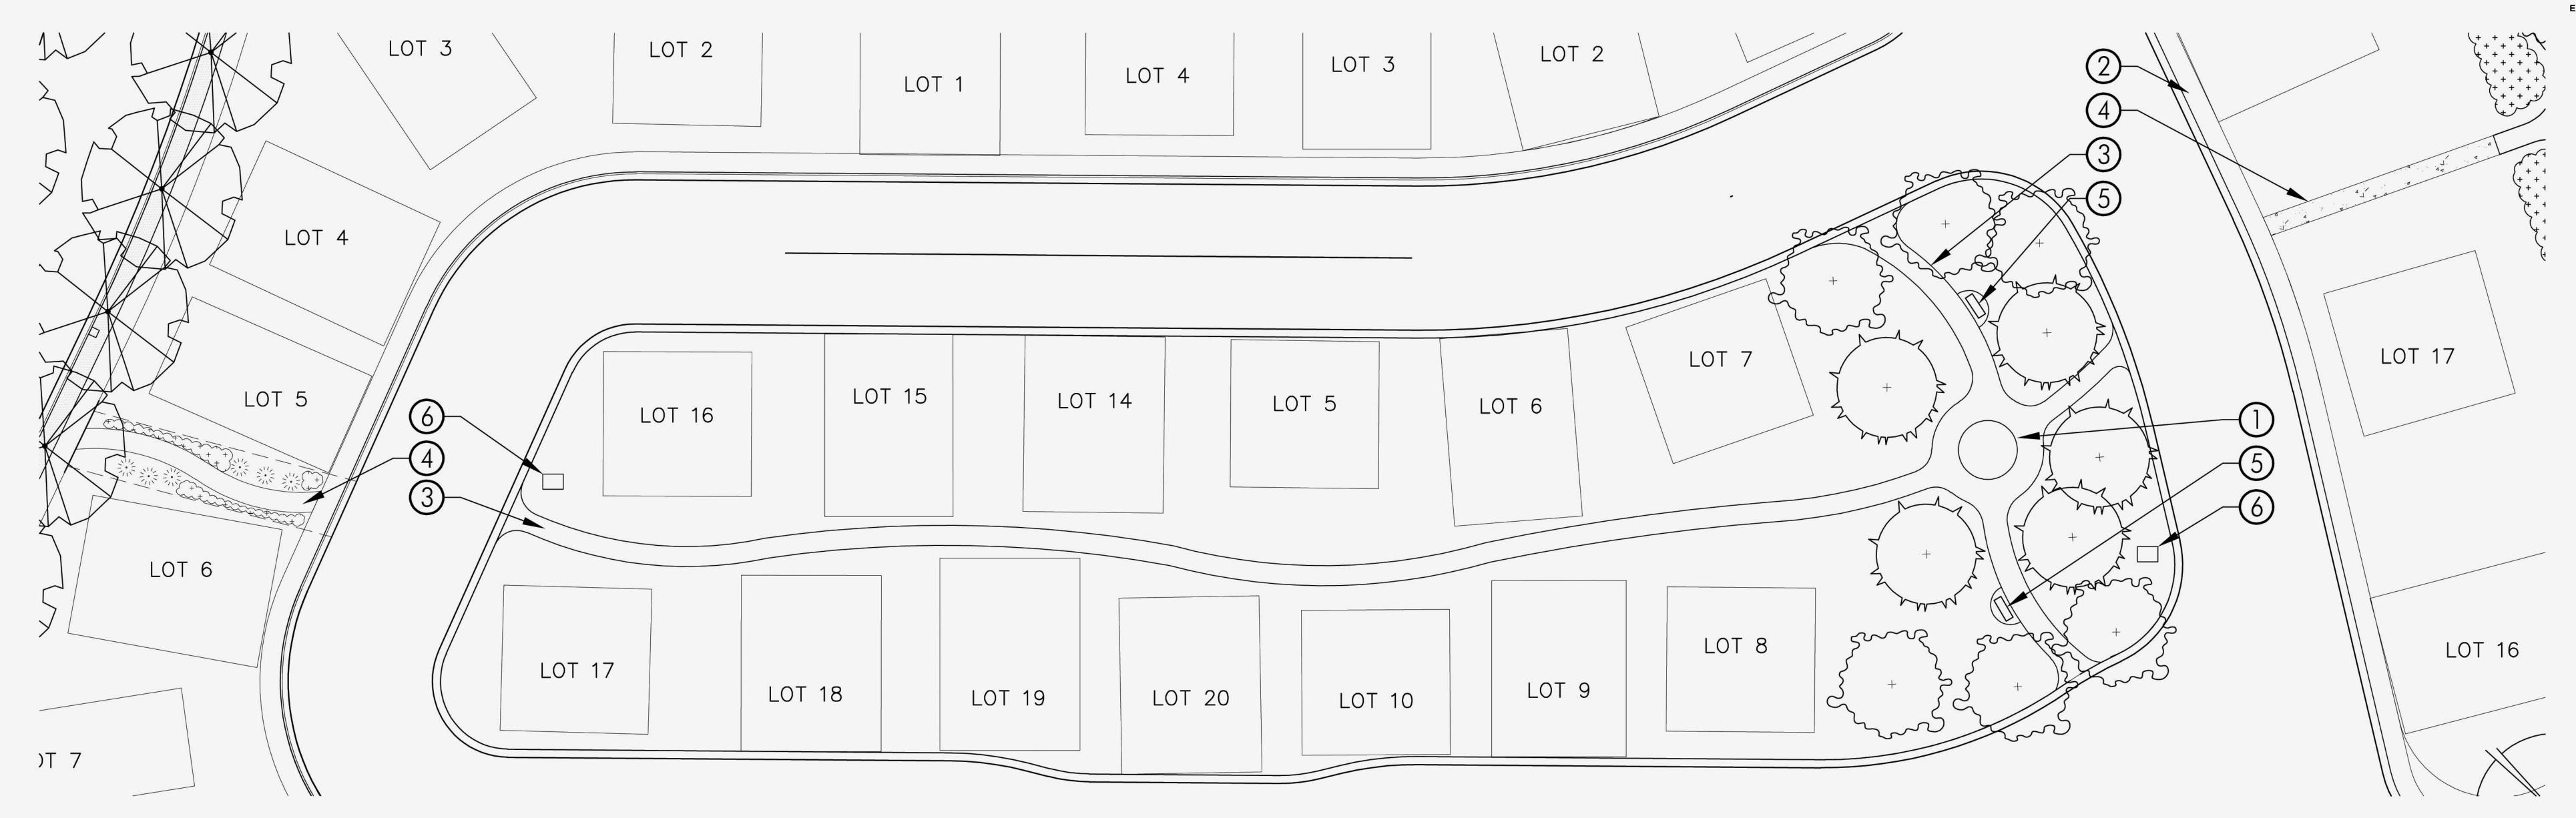

# PLAN LEGEND

| SYMBOL | DESCRIPTION                                              |
|--------|----------------------------------------------------------|
| 1      | LIMIT OF WORK                                            |
| 2      | COUNTY SIDEWALK. SHOWN FOR REFERENCE ONLY.               |
| 3      | INTERIOR CONCRETE WALKWAYS                               |
| 4      | SENIOR PLAZA AREA. SEE SHEET L-0.3 FOR MORE INFORMATION. |
| 5      | LINEAR PARK                                              |
| 6      | 2 ACRE COMMUNITY PARK. SEE SHEET L-0.4                   |
| 7      | 6' TO 7' WIDE CONCRETE OR CRUSHED ROCK PATHWAY.          |
| 8      | ENTRY MONUMENT                                           |

# VICINITY MAP

LINEAR PARK
SCALE: 1"= 30'-0"

LINEAR PARK

OVERALL SITE

SCALE: 1"= 30'-0"