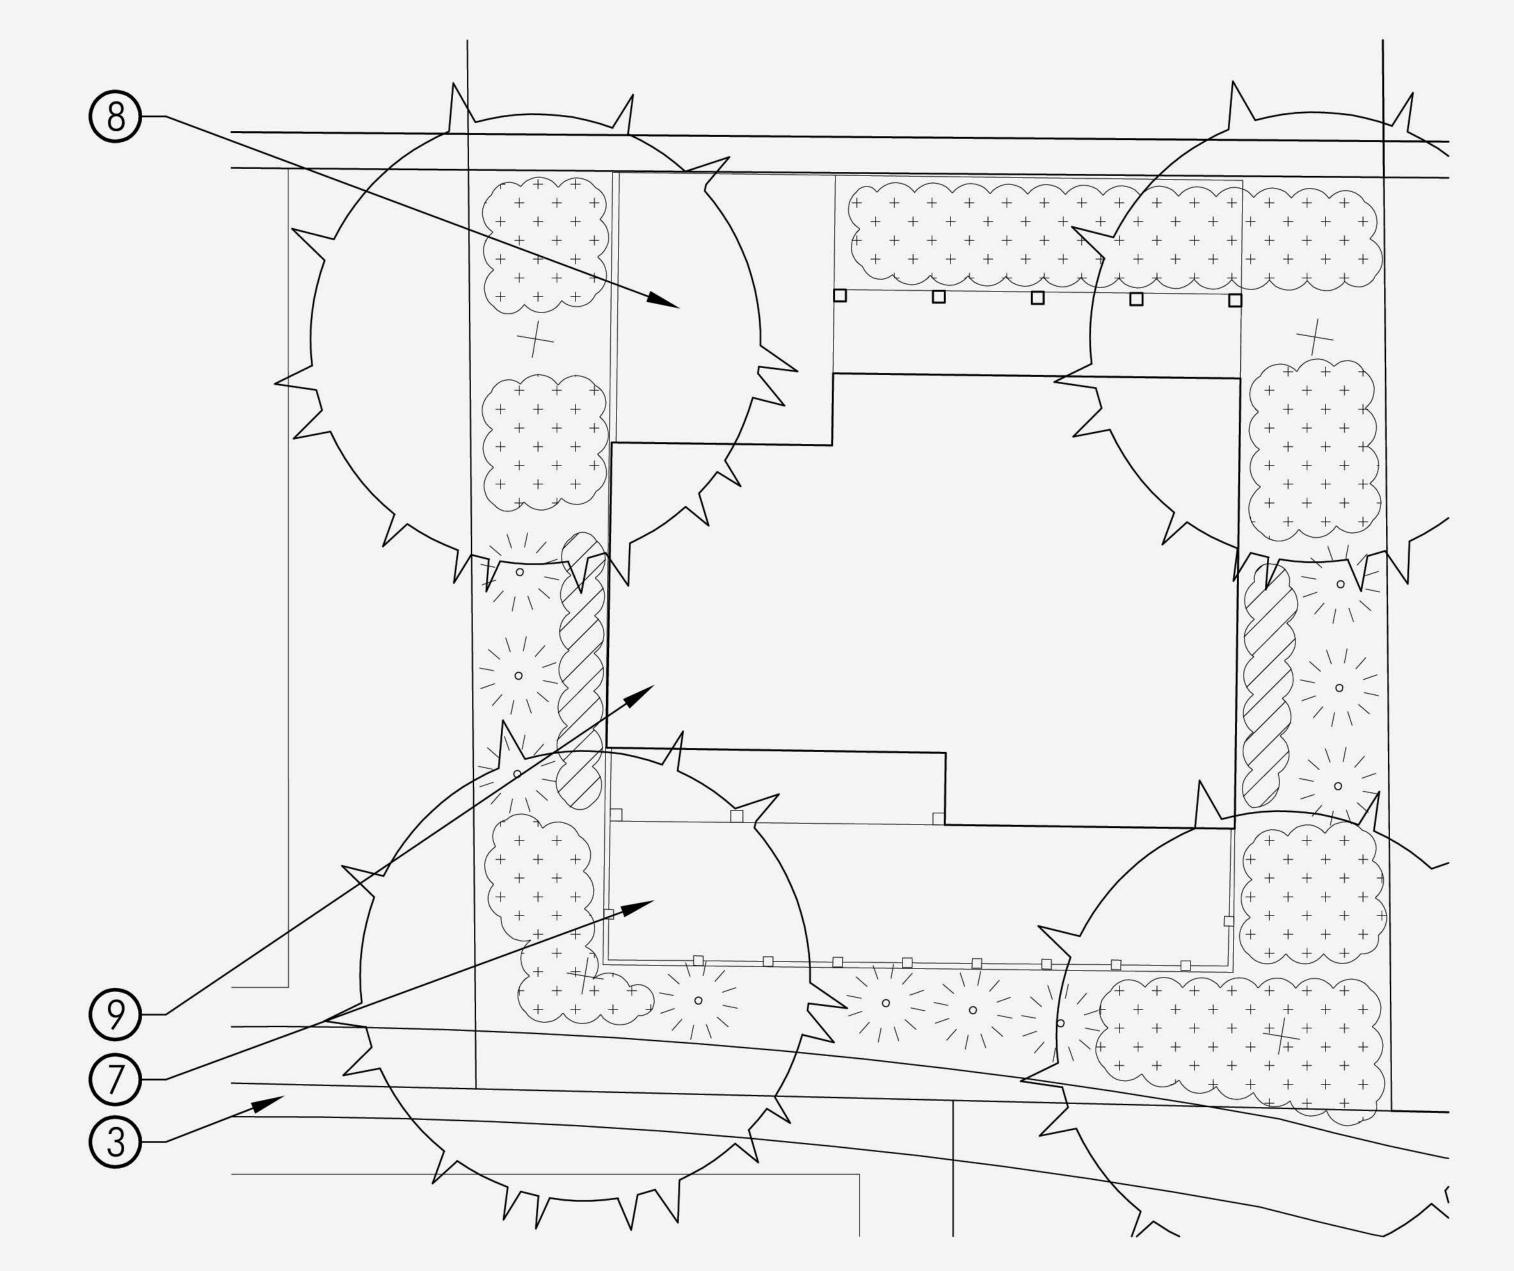

# PLAN LEGEND

| SYMBOL | DESCRIPTION                                              |
|--------|----------------------------------------------------------|
| 1      | LIMIT OF WORK                                            |
| 2      | COUNTY SIDEWALK. SHOWN FOR REFERENCE ONLY.               |
| 3      | INTERIOR CONCRETE WALKWAYS                               |
| 4      | SENIOR PLAZA AREA. SEE SHEET L-0.3 FOR MORE INFORMATION. |
| 5      | LINEAR PARK                                              |
| 6      | 2 ACRE COMMUNITY PARK. SEE SHEET L-0.4                   |
| 7      | 6' TO 7' WIDE CONCRETE OR CRUSHED ROCK PATHWAY.          |
| 8      | ENTRY MONUMENT                                           |

LINEAR PARK

OVERALL SITE

SCALE: 1"= 30'-0"