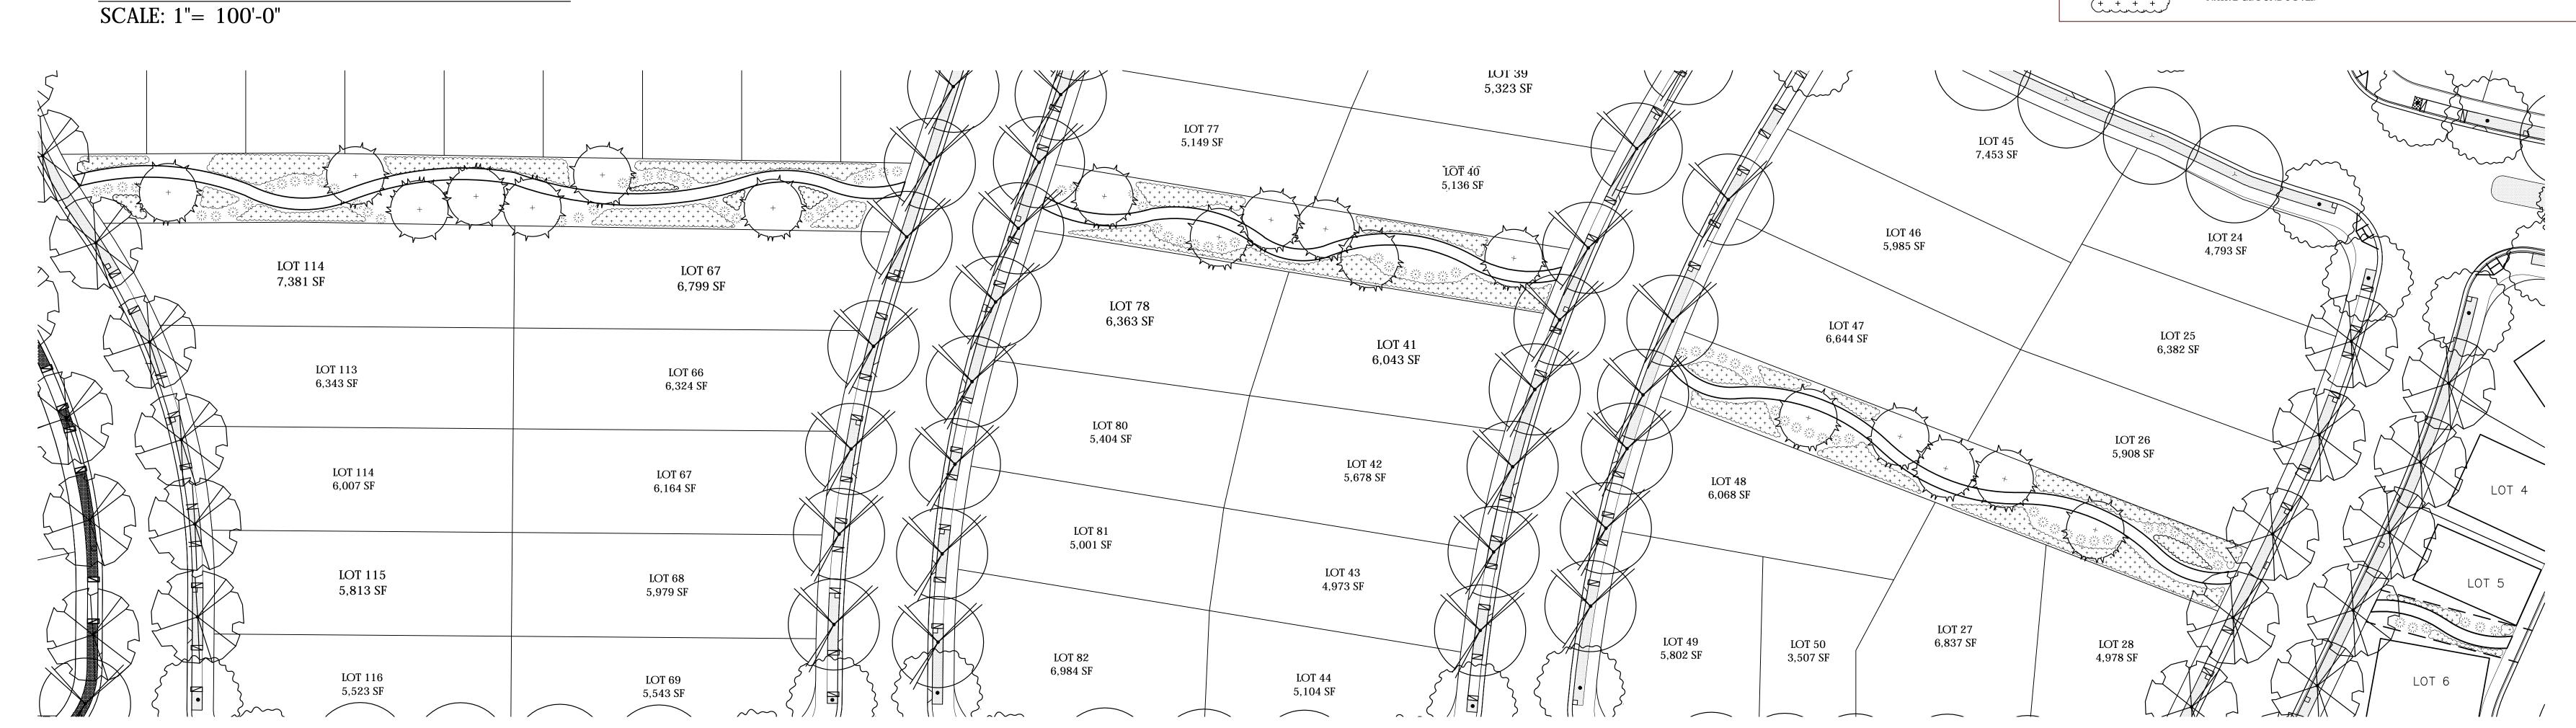

# OVERALL SITE SCALE: 1'= 100-0'

# BELLA VISTA SUBDIVISION

# PRELIMINARY LANDSCAPE SITE PLAN

Prepared for:
Jake Morley
Guillon Inc. Construction
2550 Lakewest Drive, Ste 50
Chico, VCA 95928

# SHEET L-0.1

Prepared by:

DATE: NOVEMBER 6, 2020

PROJECT NUMBER: 2235

DRAWN:TDB

BRIAN FIRTH LANDSCAPE ARCHITECT, INC. 627 BROADWAY, SUITE 220, CHICO, CALIFORNIA 95928 PHONE: (530) 899-1130 www.BFLAdesign.com