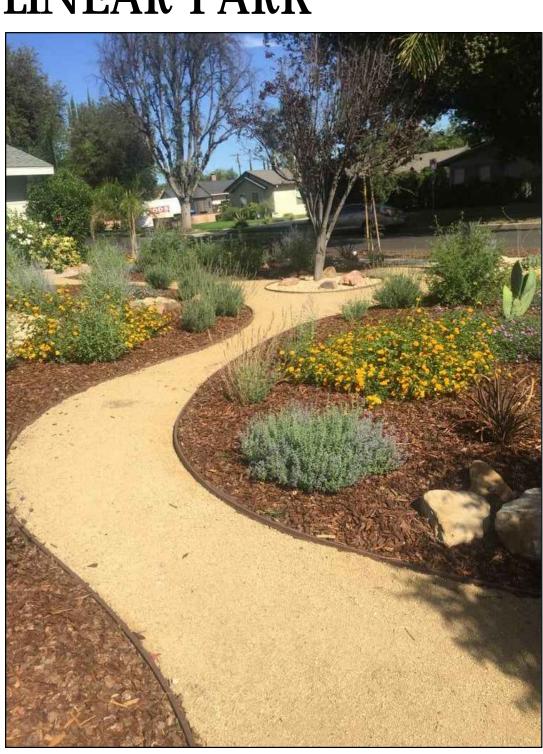

# VICINITY MAP

LINEAR PARK
SCALE: 1"= 30'-0"

LINEAR PARK

OVERALL SITE

SCALE: 1"= 30'-0"