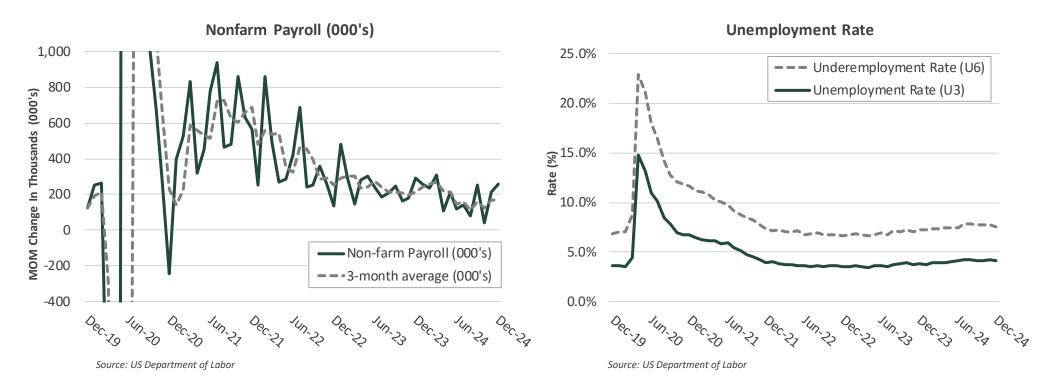

The U.S. economy added 256,000 jobs in December, far exceeding consensus expectations. Gains were led by health care, retail, and leisure sectors, while manufacturing shed jobs. The three-month moving average and six-month moving average payrolls totaled 170,000 and 165,000 respectively. The unemployment rate declined to 4.1% in December, and the labor participation rate was unchanged at 62.5%, remaining below the pre-pandemic level of 63.3%. The U-6 underemployment rate, which includes those who are marginally attached to the labor force and employed part time for economic reasons fell to 7.5%. Average hourly earnings moderated to an increase of 3.9% year-over-year in December.

# **Job Openings**

Source: US Department of Labor

The Labor Department's Job Openings and Labor Turnover Survey (JOLTS) rose to 8.098 million new job openings in November, which represented an increase from the upwardly revised 7.839 million job openings in October. Job openings indicate a ratio of 1.1 jobs for each unemployed individual, representing a relatively balanced labor market.