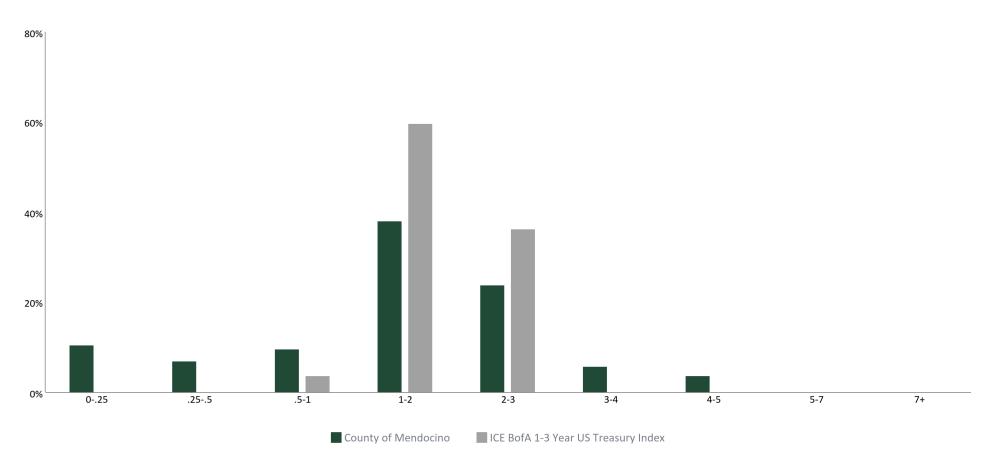

# **DURATION DISTRIBUTION**

County of Mendocino | Account #10168 | As of December 31, 2024

### Portfolio Compared to the Benchmark

|                                     | 025   | .255 | .5-1 | 1-2   | 2-3   | 3-4  | 4-5  | 5-7  | 7+   |
|-------------------------------------|-------|------|------|-------|-------|------|------|------|------|
| Portfolio                           | 10.7% | 7.2% | 9.8% | 38.3% | 24.1% | 6.0% | 3.9% | 0.0% | 0.0% |
| ICE BofA 1-3 Year US Treasury Index | 0.0%  | 0.0% | 3.8% | 59.7% | 36.5% | 0.0% | 0.0% | 0.0% | 0.0% |