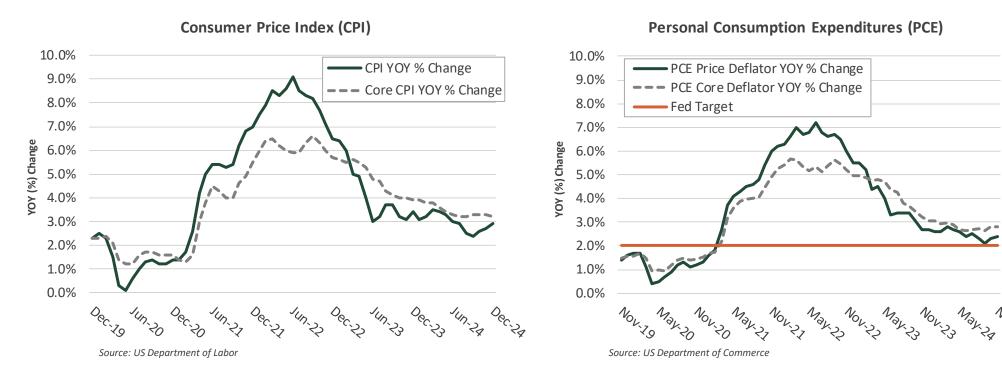

In December, the Consumer Price Index (CPI) rose 0.4% month-over-month and 2.9% year-over-year. The Core CPI, which excludes volatile food and energy components, rose 0.2% month-over-month and 3.2% year-over-year, slowing from last month and coming in lower than consensus expectations. The Personal Consumption Expenditures (PCE) Index rose 0.1% from the previous month and 2.4% year-over-year in November versus a 2.3% increase in October. The Core PCE deflator (the Fed's preferred gauge) increased 0.1% month-over-month, below recent small month-over-month rises and 2.8% over the past year. Core prices are exhibiting what Fed Chair Powell describes as "sideways" movement. Although inflation has moderated, price increases remain above the Fed's 2% target.