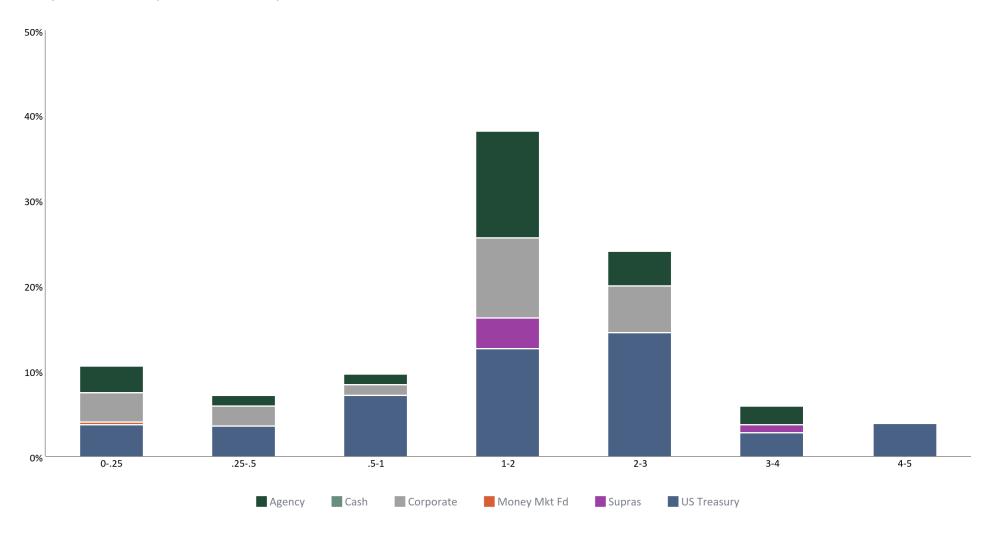

County of Mendocino | Account #10168 | As of December 31, 2024

|            | 025   | .255 | .5-1 | 1-2   | 2-3   | 3-4  | 4-5  | 5-7  | 7+   |
|------------|-------|------|------|-------|-------|------|------|------|------|
| 12/31/2024 | 10.7% | 7.2% | 9.8% | 38.3% | 24.1% | 6.0% | 3.9% | 0.0% | 0.0% |

### Portfolio Compared to the Benchmark

|                                     | 025   | .255 | .5-1 | 1-2   | 2-3   | 3-4  | 4-5  | 5-7  | 7+   |
|-------------------------------------|-------|------|------|-------|-------|------|------|------|------|
| Portfolio                           | 10.7% | 7.2% | 9.8% | 38.3% | 24.1% | 6.0% | 3.9% | 0.0% | 0.0% |
| ICE BofA 1-3 Year US Treasury Index | 0.0%  | 0.0% | 3.8% | 59.7% | 36.5% | 0.0% | 0.0% | 0.0% | 0.0% |