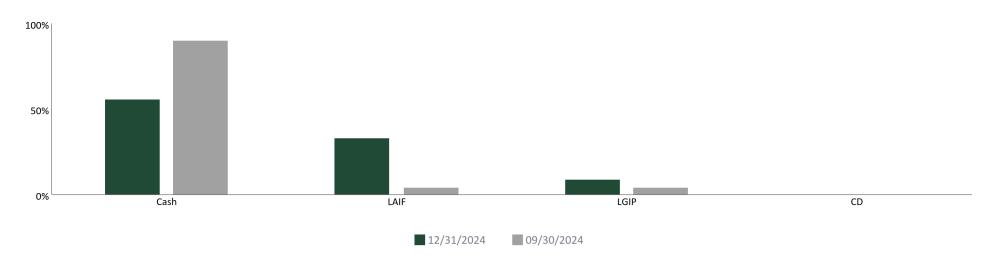

# Sector as a Percentage of Market Value

| Sector | 12/31/2024 | 09/30/2024 |
|--------|------------|------------|
| Cash   | 56.53%     | 90.32%     |
| LAIF   | 33.91%     | 4.61%      |
| LGIP   | 9.25%      | 4.61%      |
| CD     | 0.31%      | 0.46%      |