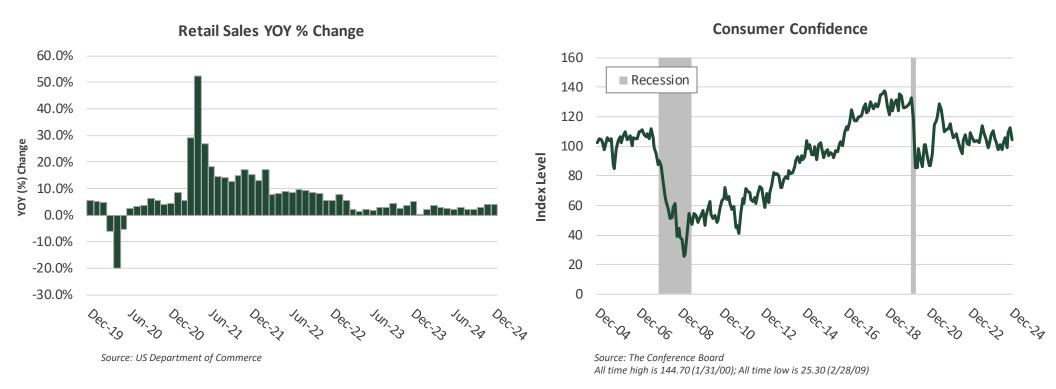

December Retail Sales advanced broadly, providing evidence of a solid pace of consumer spending in the holiday season. Retail Sales rose 0.4% in December, after an increase of 0.8% in November and below the consensus expectation of 0.6%. Spending was solid for motor vehicles and non-store retailers, as well as for most other categories associated with the winter holidays. On a year-over-year basis, Retail Sales grew 3.9% in December versus 4.1% in November. The Retail Sales Control Group, which are used to calculate gross domestic product, increased 0.7% in December, the most in three months, exceeding expectations of 0.4%. The Conference Board's Consumer Confidence Index declined to 104.7 in December from an upwardly revised 112.8 in November. Consumers' assessment about future business conditions and outcomes were substantially less optimistic and there was increased pessimism about future employment prospects. While the consumer has been resilient, low savings rates, growing credit card debt, higher delinquencies, and a moderating labor market pose potential risks to future spending.