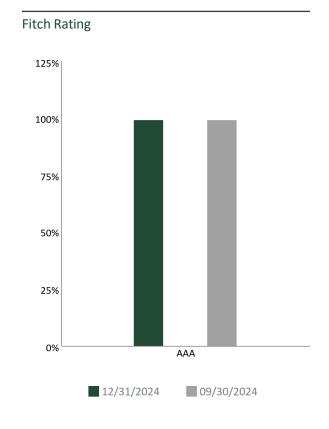

# **QUALITY DISTRIBUTION**

Mendocino Liquidity Account | Account #11075 | As of December 31, 2024

| Rating | 12/31/2024 | 09/30/2024 |
|--------|------------|------------|
| AAA    | 100.0%     | 100.0%     |

| Rating | 12/31/2024 | 09/30/2024 |
|--------|------------|------------|
| AAA    | 100.0%     | 100.0%     |

| Rating | 12/31/2024 | 09/30/2024 |
|--------|------------|------------|
| AAA    | 100.0%     | 100.0%     |