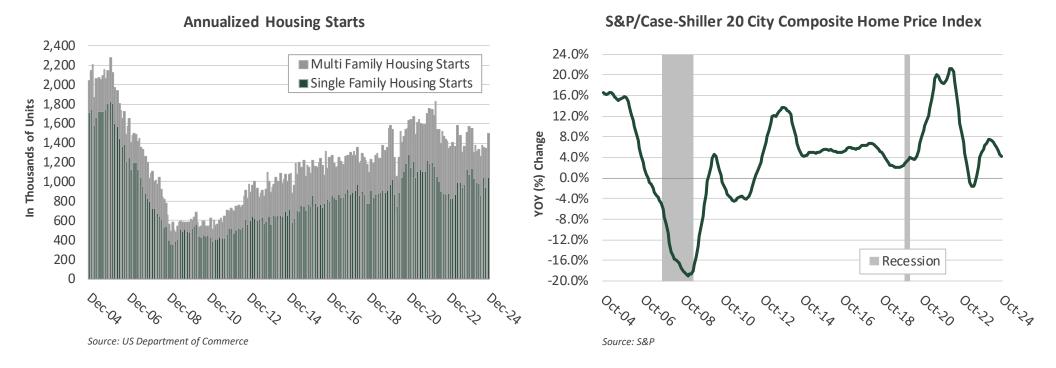

Housing starts surged by 15.8% in December to 1.5 million units after declining in the prior three months. Total starts are down 4.4% compared to December 2023. The supply of existing homes is gradually becoming more abundant after the period of scarcity as homeowners held onto their low mortgage rates. The Freddie Mac 30-year fixed rate mortgage averaged approximately 6.7% in December. According to the Case-Shiller 20-City Home Price Index, housing prices rose 4.2% year-over-year in October, decelerating from 4.6% reported in the previous month. With more inventory entering the market the trend is gradually improving; however higher mortgage rates continue to impact affordability.