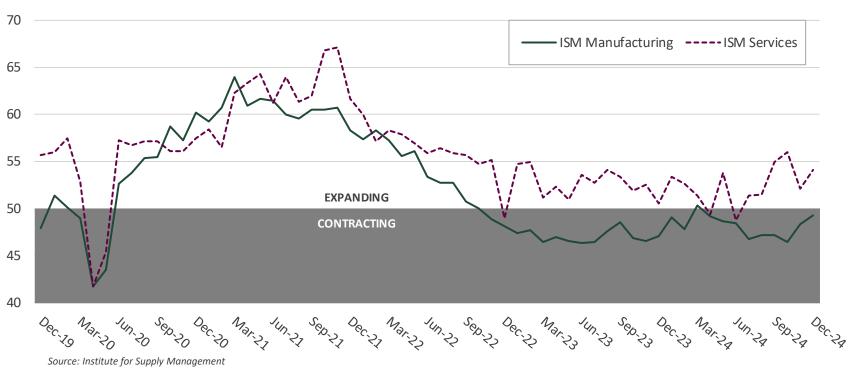

# **Institute of Supply Management (ISM) Surveys**

The Institute for Supply Management (ISM) Manufacturing index rose more than forecast to 49.3 in December from 48.4 in November. While the index has posted contractionary readings for the past nine months, New Orders and Prices indices continued in expansion territory and the Production Index returned to expansion this month. The Backlog of Orders Index and Employment Index remained in contraction. The ISM Services Index rose to 54.1 in December from 52.1 in November while marking the sixth straight month of expansion. Robust business activity ahead of the new year and mitigating risks of potential tariffs were the key drivers. A reading over 50 indicates expansion, while a reading under 50 indicates contraction.