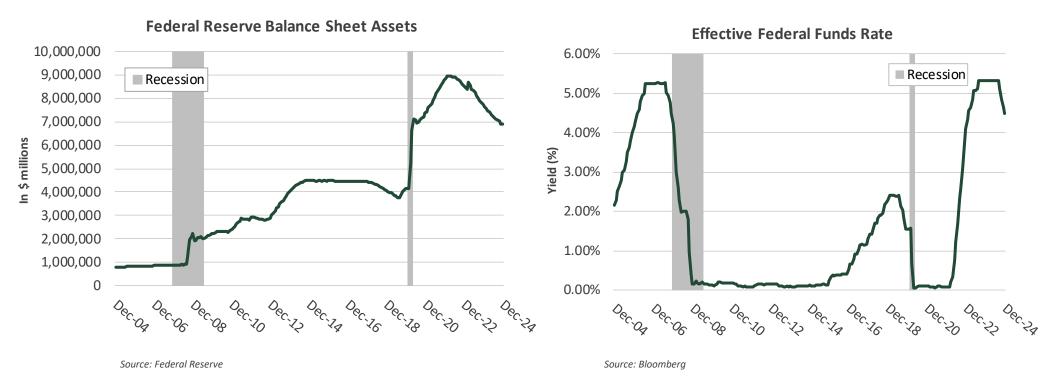

As broadly anticipated, the Federal Open Market Committee (FOMC) reduced the Fed Funds Rate by 25 basis points to the range of 4.25-4.50% at the December meeting. Although the cut was widely anticipated, market participants viewed the trajectory of rates in the SEP as 'hawkish.' Chair Jerome Powell reiterated previous statements indicating the economy is in a good place and that monetary policy is well positioned. The Fed released the quarterly Summary of Economic Projections (SEP), which now forecasts a higher central tendency of core inflation and a higher longer run Fed Funds forecast. In the Chandler team's view, the updated SEP reflects the continued resiliency of the US economy and the corresponding risk of inflation taking longer to reach the FOMC's two percent objective in 2025.

As broadly anticipated, the Federal Open Market Committee (FOMC) reduced the Fed Funds Rate by 25 basis points to the range of 4.25-4.50% at the December meeting. There was one dissenting vote by Cleveland Fed President Beth Hammack who would have preferred no change in rates. Although a reduction in rates was widely anticipated, market participants viewed the trajectory of rates in the SEP as 'hawkish.' Chair Jerome Powell reiterated previous statements that monetary policy is "well positioned" and the outlook remains roughly balanced between the dual mandate of maximum employment and price stability. Economic activity is expanding at a solid pace, labor market conditions have "generally eased", and the unemployment rate "remains low." The Fed released the quarterly Summary of Economic Projections (SEP) which now forecasts a higher, longer run median Fed Funds rate expectation among Fed Governors at 2.8 – 3.6%. The Fed continues to reduce its holdings of U.S. Treasury securities and agency mortgage-backed securities as per its predefined schedule of \$25 billion and \$35 billion per month. Since the Fed began its Quantitative Tightening campaign in June 2022, securities holdings have declined by approximately \$1.9T to approximately \$7.0T.

At the end of December, the 2-year Treasury yield was 1 basis point lower, and the 10-Year Treasury yield was 69 basis points higher, year-over-year. The spread between the 2-year and 10-year Treasury yield points on the curve increased to +33 basis points at December month-end versus +2 basis points at November month-end. The yield curve inversion which began in July 2022 was historically long. The average historical spread (since 2004) is about +99 basis points. The 3-month and 10-year Treasury yield curve normalized to +25 basis points in December from -32 basis points in November.