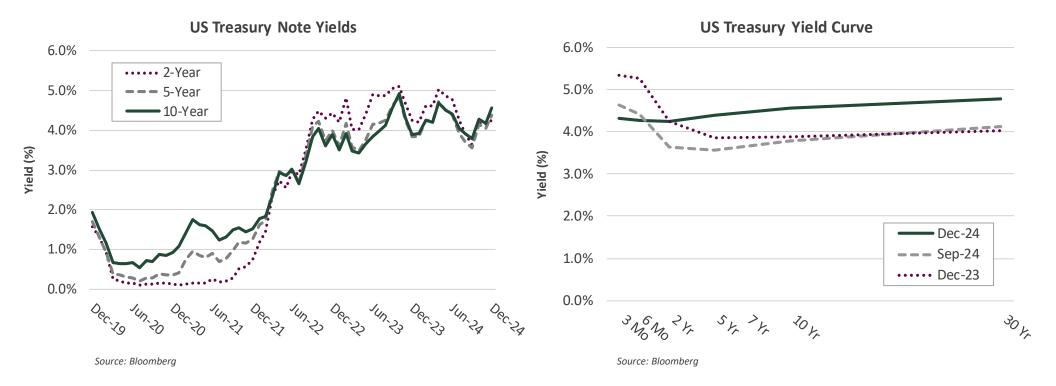

US Treasury yields shifted higher in December and the curve steepened. The 2-year Treasury yield increased 9 basis points to 4.24%, the 5-year Treasury rose 33 basis points to 4.38%, and the 10-year Treasury yield surged 40 basis points to 4.57%. The spread between the 2-year and 10-year Treasury yield points on the curve increased to +33 basis points at December month-end versus +2 basis points at November month-end. The spread between the 2-year Treasury and 10-year Treasury yield one year ago was -37 basis points. The spread between the 3-month and 10-year Treasury yield points on the curve increased to +25 basis points in December from -32 basis points in November.

At the end of December, the 2-year Treasury yield was 1 basis point lower, and the 10-Year Treasury yield was 69 basis points higher, year-over-year. The spread between the 2-year and 10-year Treasury yield points on the curve increased to +33 basis points at December month-end versus +2 basis points at November month-end. The yield curve inversion which began in July 2022 was historically long. The average historical spread (since 2004) is about +99 basis points. The 3-month and 10-year Treasury yield curve normalized to +25 basis points in December from -32 basis points in November.