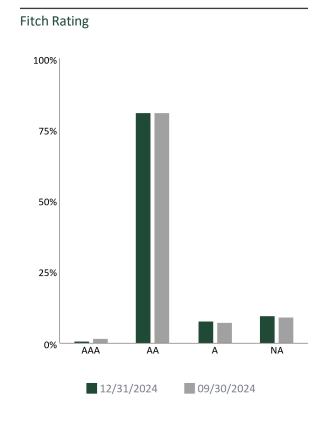

| Rating | 12/31/2024 | 09/30/2024 |
|--------|------------|------------|
| AAA    | 79.1%      | 79.4%      |
| AA     | 5.0%       | 3.4%       |
| Α      | 16.0%      | 17.2%      |

| Rating | 12/31/2024 | 09/30/2024 |
|--------|------------|------------|
| AAA    | 1.2%       | 1.8%       |
| AA     | 81.3%      | 81.3%      |
| Α      | 7.9%       | 7.6%       |
| NA     | 9.6%       | 9.3%       |