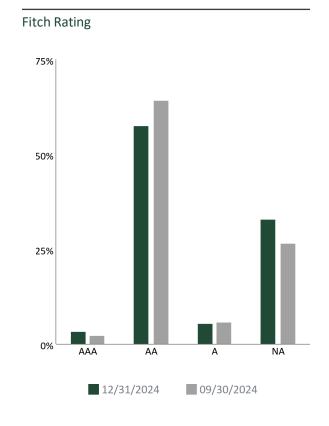

| Rating | 12/31/2024 | 09/30/2024 |
|--------|------------|------------|
| AAA    | 3.5%       | 2.5%       |
| AA     | 57.9%      | 64.5%      |
| А      | 5.6%       | 6.1%       |
| NA     | 32.9%      | 26.9%      |