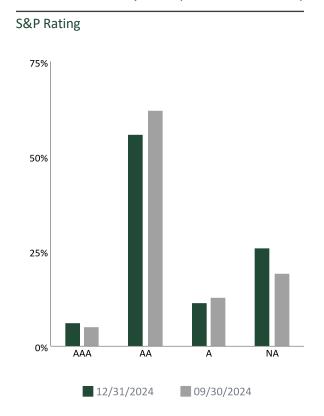

#### **QUALITY DISTRIBUTION**

| Rating | 12/31/2024 | 09/30/2024 |
|--------|------------|------------|
| AAA    | 6.2%       | 5.4%       |
| AA     | 56.0%      | 62.2%      |
| А      | 11.7%      | 12.9%      |
| NA     | 26.1%      | 19.5%      |

| Rating | 12/31/2024 | 09/30/2024 |
|--------|------------|------------|
| AAA    | 56.4%      | 63.2%      |
| AA     | 3.5%       | 2.7%       |
| A      | 11.4%      | 13.7%      |
| NA     | 28.7%      | 20.5%      |

| Rating | 12/31/2024 | 09/30/2024 |
|--------|------------|------------|
| AAA    | 3.5%       | 2.5%       |
| AA     | 57.9%      | 64.5%      |
| А      | 5.6%       | 6.1%       |
| NA     | 32.9%      | 26.9%      |