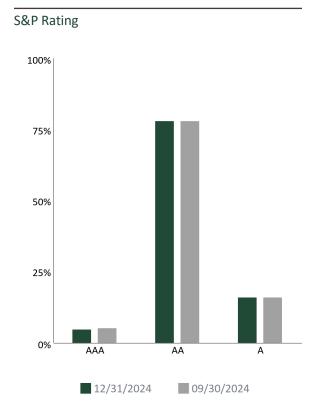

# **QUALITY DISTRIBUTION**

County of Mendocino | Account #10168 | As of December 31, 2024

| Rating | 12/31/2024 | 09/30/2024 |
|--------|------------|------------|
| AAA    | 4.9%       | 5.4%       |
| AA     | 78.6%      | 78.4%      |
| A      | 16.4%      | 16.2%      |