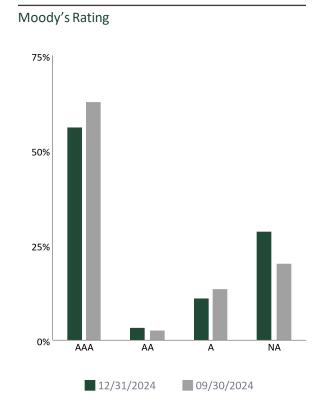

| Rating | 12/31/2024 | 09/30/2024 |
|--------|------------|------------|
| AAA    | 56.4%      | 63.2%      |
| AA     | 3.5%       | 2.7%       |
| A      | 11.4%      | 13.7%      |
| NA     | 28.7%      | 20.5%      |