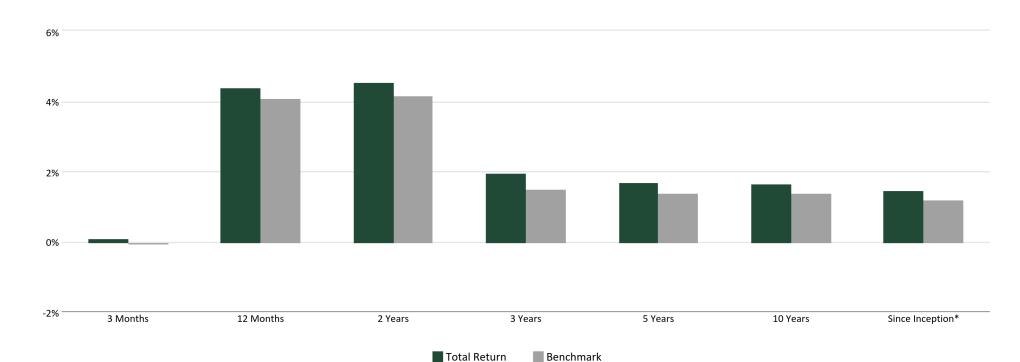

#### **INVESTMENT PERFORMANCE**

County of Mendocino | Account #10168 | As of December 31, 2024

Total Rate of Return: Inception | 06/01/2012

|                      | 3 Months | 12 Months | 2 Years | 3 Years | 5 Years | 10 Years | Since Inception |
|----------------------|----------|-----------|---------|---------|---------|----------|-----------------|
| TOTAL RATE OF RETURN |          |           |         |         |         |          |                 |
| County of Mendocino  | 0.08%    | 4.41%     | 4.57%   | 1.95%   | 1.71%   | 1.65%    | 1.46%           |
| Benchmark            | (0.06%)  | 4.08%     | 4.16%   | 1.49%   | 1.40%   | 1.39%    | 1.21%           |