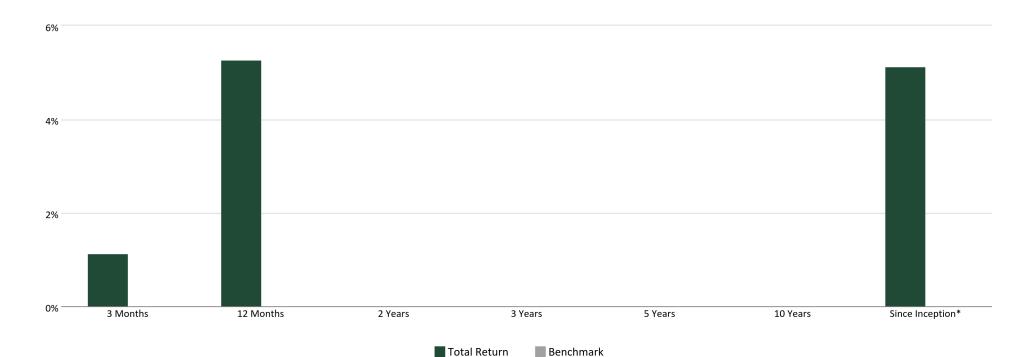

#### **INVESTMENT PERFORMANCE**

Mendocino Liquidity Account | Account #11075 | As of December 31, 2024

Total Rate of Return: Inception | 06/01/2023

|                             | 3 Months | 12 Months | 2 Years | 3 Years | 5 Years | 10 Years | Since Inception |
|-----------------------------|----------|-----------|---------|---------|---------|----------|-----------------|
| TOTAL RATE OF RETURN        |          |           |         |         |         |          |                 |
| Mendocino Liquidity Account | 1.16%    | 5.27%     |         |         |         |          | 5.13%           |
| Benchmark                   |          |           |         |         |         |          |                 |