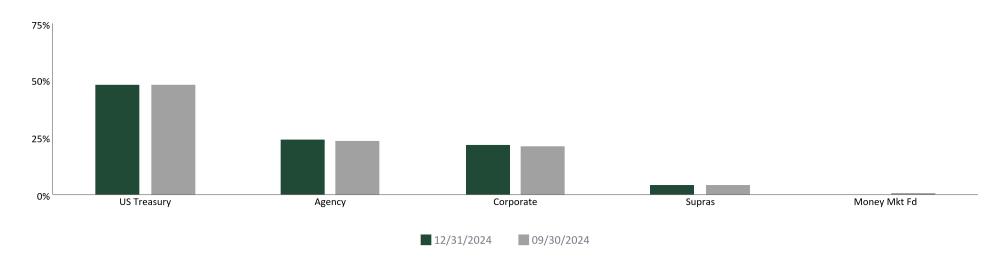

### Sector as a Percentage of Market Value

| Sector       | 12/31/2024 | 09/30/2024 |
|--------------|------------|------------|
| US Treasury  | 48.43%     | 48.66%     |
| Agency       | 24.45%     | 24.11%     |
| Corporate    | 22.22%     | 21.79%     |
| Supras       | 4.56%      | 4.44%      |
| Money Mkt Fd | 0.33%      | 0.99%      |

### Sector as a Percentage of Market Value

| Sector       | 12/31/2024 | 09/30/2024 |
|--------------|------------|------------|
| US Treasury  | 34.41%     | 38.56%     |
| Agency       | 17.37%     | 19.11%     |
| Cash         | 16.34%     | 18.66%     |
| Corporate    | 15.78%     | 17.26%     |
| LAIF         | 9.80%      | 0.95%      |
| Supras       | 3.24%      | 3.52%      |
| LGIP         | 2.67%      | 0.95%      |
| Money Mkt Fd | 0.29%      | 0.89%      |
| CD           | 0.09%      | 0.10%      |