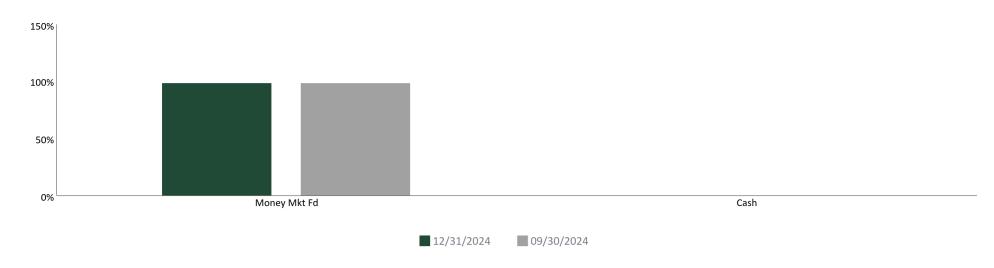

# Sector as a Percentage of Market Value

| Sector       | 12/31/2024 | 09/30/2024 |
|--------------|------------|------------|
| Money Mkt Fd | 99.63%     | 99.59%     |
| Cash         | 0.37%      | 0.41%      |