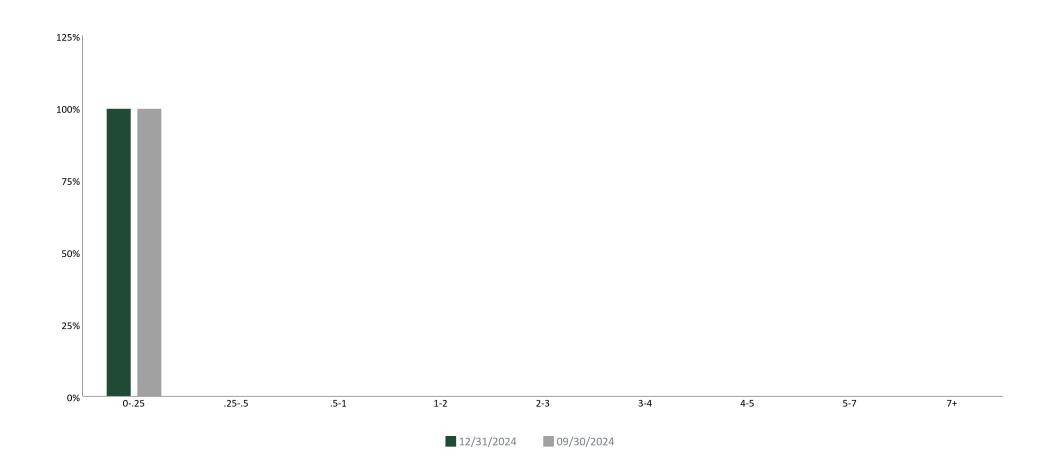

Mendocino Liquidity Account | Account #11075 | As of December 31, 2024

| Date       | 025    | .255 | .5-1 | 1-2  | 2-3  | 3-4  | 4-5  | 5-7  | 7+   |
|------------|--------|------|------|------|------|------|------|------|------|
| 12/31/2024 | 100.0% | 0.0% | 0.0% | 0.0% | 0.0% | 0.0% | 0.0% | 0.0% | 0.0% |
| 09/30/2024 | 100.0% | 0.0% | 0.0% | 0.0% | 0.0% | 0.0% | 0.0% | 0.0% | 0.0% |