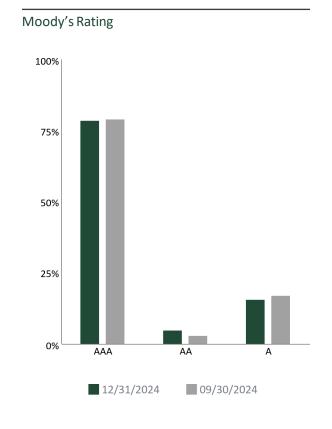

| Rating | 12/31/2024 | 09/30/2024 |
|--------|------------|------------|
| AAA    | 79.1%      | 79.4%      |
| AA     | 5.0%       | 3.4%       |
| Α      | 16.0%      | 17.2%      |

| Rating | 12/31/2024 | 09/30/2024 |
|--------|------------|------------|
| AAA    | 1.2%       | 1.8%       |
| AA     | 81.3%      | 81.3%      |
| Α      | 7.9%       | 7.6%       |
| NA     | 9.6%       | 9.3%       |