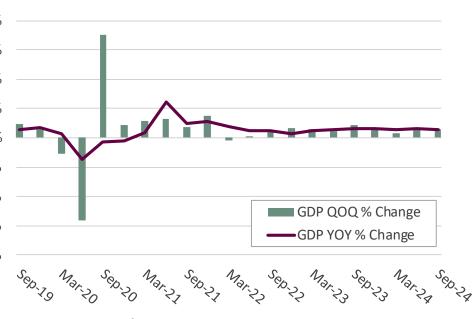

#### **Gross Domestic Product (GDP)**

Source: US Department of Commerce

According to the third estimate, third quarter GDP increased at an annualized rate of 3.1% compared to 2.8% from the second estimate. Growth continues to be powered by personal consumption expenditures. Government consumption expenditures and nonresidential fixed investment also had positive contributions, with negative offsets by net exports, residential investment, and change in private inventories. The consensus projection calls for 2.4% growth in the fourth quarter and 2.7% growth for the full year 2024.