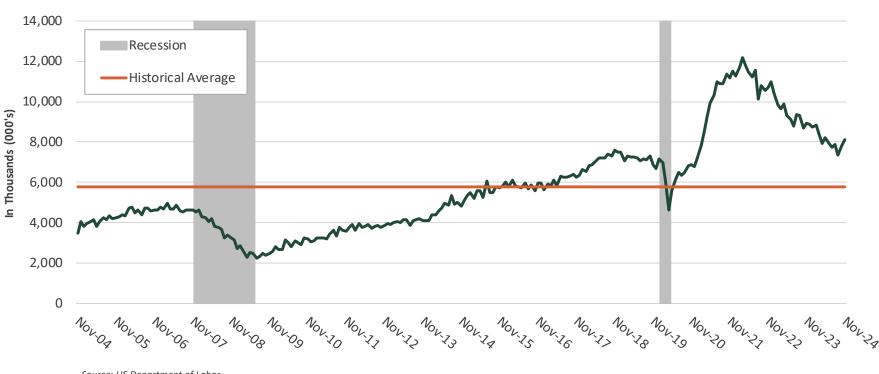

# **Job Openings**

Source: US Department of Labor

The Labor Department's Job Openings and Labor Turnover Survey (JOLTS) rose to 8.098 million new job openings in November, which represented an increase from the upwardly revised 7.839 million job openings in October. Job openings indicate a ratio of 1.1 jobs for each unemployed individual, representing a relatively balanced labor market.