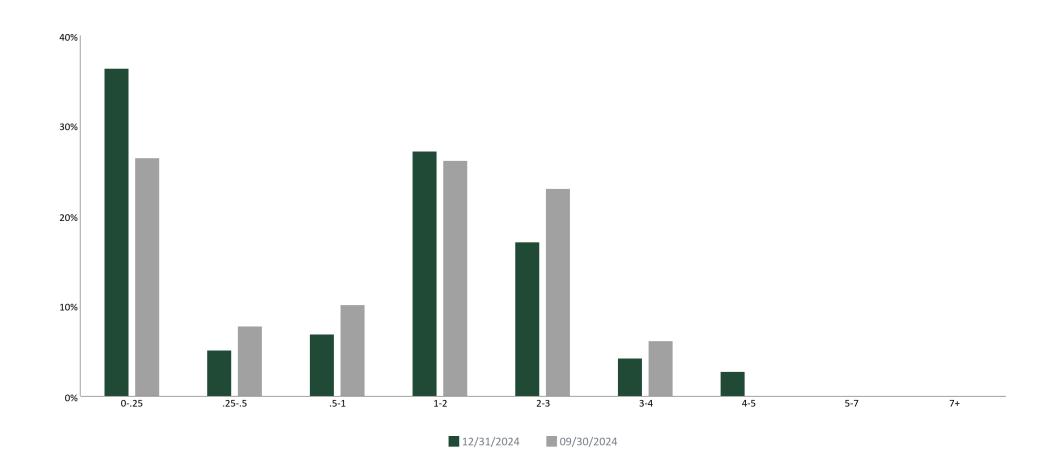

| Date       | 025   | .255 | .5-1  | 1-2   | 2-3   | 3-4  | 4-5  | 5-7  | 7+   |
|------------|-------|------|-------|-------|-------|------|------|------|------|
| 12/31/2024 | 36.4% | 5.1% | 6.9%  | 27.3% | 17.2% | 4.3% | 2.8% | 0.0% | 0.0% |
| 09/30/2024 | 26.5% | 7.9% | 10.2% | 26.2% | 23.1% | 6.2% | 0.0% | 0.0% | 0.0% |