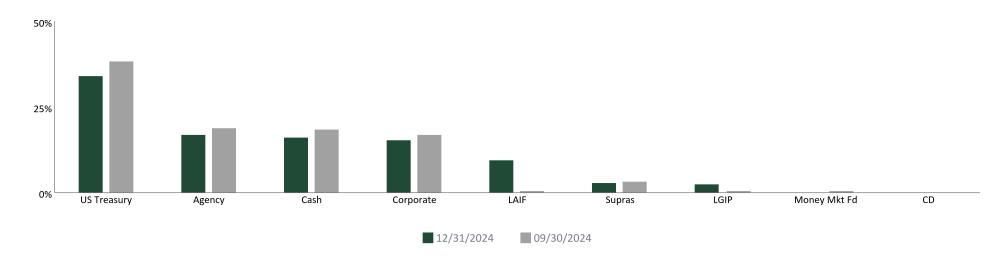

# **SECTOR DISTRIBUTION**

Mendocino County Cons | Account #70006 | As of December 31, 2024

### Sector as a Percentage of Market Value

| Sector       | 12/31/2024 | 09/30/2024 |
|--------------|------------|------------|
| US Treasury  | 34.41%     | 38.56%     |
| Agency       | 17.37%     | 19.11%     |
| Cash         | 16.34%     | 18.66%     |
| Corporate    | 15.78%     | 17.26%     |
| LAIF         | 9.80%      | 0.95%      |
| Supras       | 3.24%      | 3.52%      |
| LGIP         | 2.67%      | 0.95%      |
| Money Mkt Fd | 0.29%      | 0.89%      |
| CD           | 0.09%      | 0.10%      |