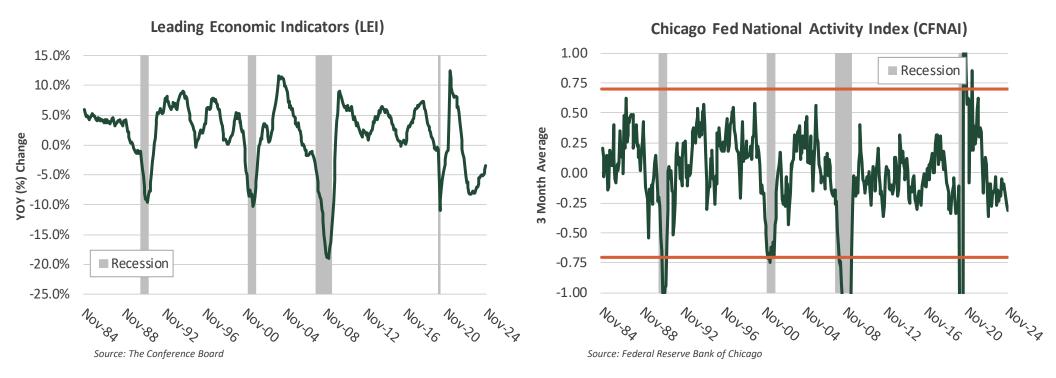

The Conference Board's Leading Economic Index (LEI) increased 0.3% in November reversing its -0.4% decline in October due to a rebound in building permits, continued support from equities, improvement in average hours worked in manufacturing, and fewer initial unemployment claims. The LEI decreased year-over-year by -3.5%. According to the Conference Board, the rise in LEI is a positive sign for future activity in the US and is consistent with an expectation for moderate growth at the end of 2024 and into early 2025. The Chicago Fed National Activity Index (CFNAI) improved to -0.12 in November from -0.50 in October. The three-month moving average fell to -0.31 in November from -0.27 in October, indicating below-trend growth expectations for the economy.