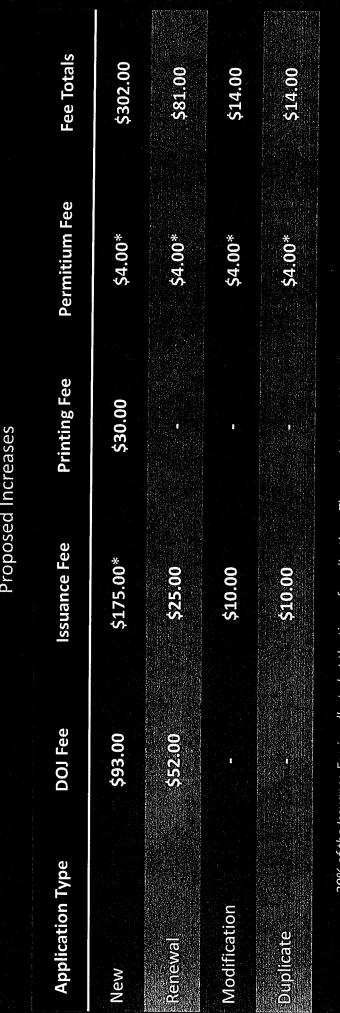

| PRINTING FEE     | \$30.00         | N/A     | N/A          | N/A       |                | PRINTING FEE     | <u>1</u> ≓<br>\$30.00 | N/A     | N/A          | N/A       |
|                 | ISSUANCE FEE     | \$20.00+\$80.00 | \$25.00 | \$10.00      | \$10.00   |                | ISSUANCE FEE     | \$35.00+\$140.00      | \$25.00 | \$10.00      | \$10.00   |
| HEDULE          | DOJ FEE          | \$93.00         | \$52.00 | N/A          | N/A       | EASES          | DOJ FEE          | \$93.00               | \$52.00 | N/A          | N/A       |
| CURRENT FEE SCH | APPLICATION TYPE | NEW             | RENEWAL | MODIFICATION | DUPLICATE | PROPOSED INCRE | APPLICATION TYPE | NEW                   | RENEWAL | MODIFICATION | DUPLICATE |



.

<u>.</u>...

Fee Schedule

Proposed Increases



20% of the Issuance Fee is collected at the time of application. The remaining 80% is collected at the time the permit is issued.

\*Issuance Fee Increase (+575.00) is to meet current associated processing costs.

\*Permitium Fee Increase (+\$4.00) is to absorb all application costs charged by Permitium.

Sheriff's Evidence Tech 3/14/2023

:COUNTING\Fiscal Manager\Fee Increases\Weighted Rates FY22-23 Fee Increase.xlsx

| <u>Computation of Weighted Hourly Pay Rate</u><br>As of 3-14-23<br><u>Sheriffs Evidence Tech - Step 1</u><br>(SEIU, BU 2310) | Stra            | <u>Straight Time Rate</u><br>\$22.95 | <u>Overtime Rate</u><br>\$34.43 A                                                  |
|-------------------------------------------------------------------------------------------------------