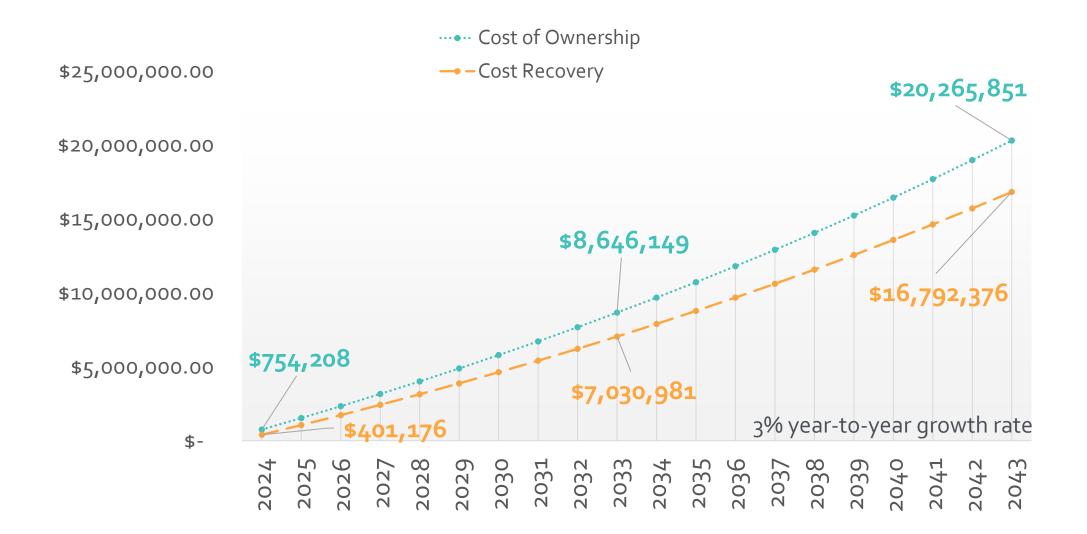

### 23/24 Cost Model – Overview

- Microwave system cost estimated at **20 million** over next **20 years**.
- External Agency cost model does **not** include Facility or Utility at this time
- Cost model based on State model
- External Agency billing model anticipates to cover up to 23% of overall Cost Recovery

#### 20-year Ownership vs Recovery