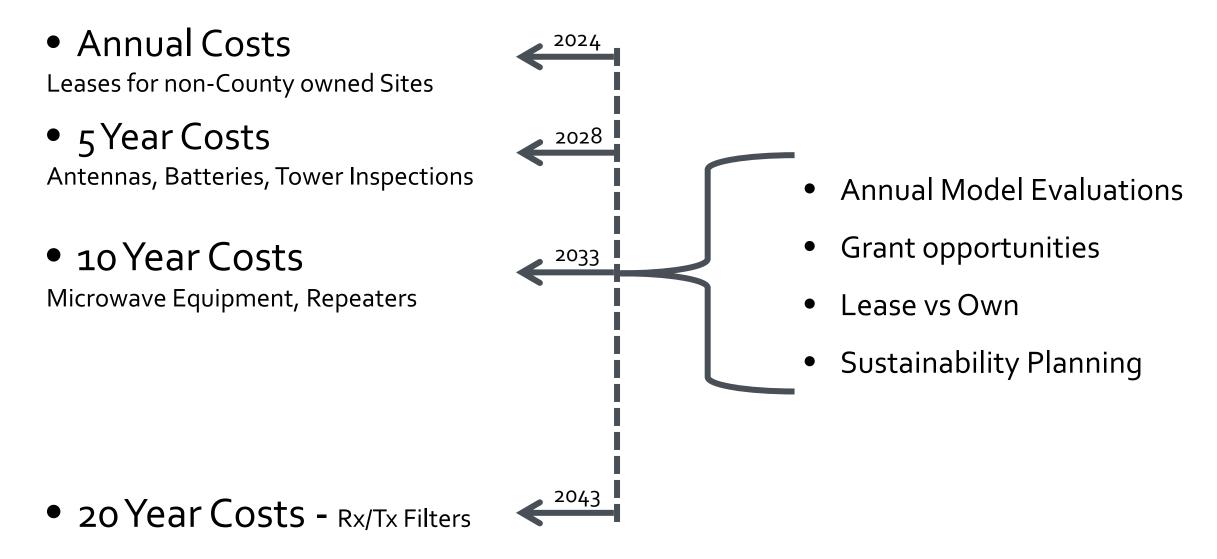

### 23/24 Cost Model – Overview

- Microwave system cost estimated at **20 million** over next **20 years**.
- External Agency cost model does **not** include Facility or Utility at this time
- Cost model based on State model
- External Agency billing model anticipates to cover up to 23% of overall Cost Recovery

### 23/24 Cost Model - Methodology