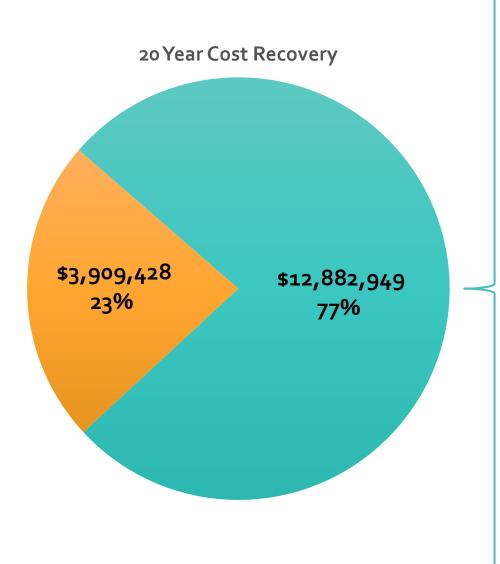

### 23/24 Cost Model – Overview

- Microwave system cost estimated at **20 million** over next **20 years**.
- External Agency cost model does **not** include Facility or Utility at this time
- Cost model based on State model
- External Agency billing model anticipates to cover up to 23% of overall Cost Recovery

## 23/24 Cost Model – External Agencies

| 20 Voor Cost Bacovory                     |  | External Agency          | Year 1        | 20yr Forecast |
|-------------------------------------------|--|--------------------------|---------------|---------------|
| 20 Year Cost Recovery                     |  |                          |               |               |
| \$12,882,949<br>77%<br>\$3,909,428<br>23% |  | Ukiah PD                 | \$<br>6,648   | \$ 171,986    |
|                                           |  | Fort Bragg PD            | \$<br>6,612   | \$ 171,054    |
|                                           |  | Willits PD               | \$<br>24,528  | \$ 634,548    |
|                                           |  | Sonoma County            | \$<br>65,244  | \$ 1,687,886  |
|                                           |  | FBI                      | \$<br>4,932   | \$ 127,592    |
|                                           |  | State of California*     | \$<br>26,676  | \$ 690,118    |
|                                           |  | Civil Air Patrol/USAF    | \$<br>6,612   | \$ 171,054    |
|                                           |  | South Coast Life Support | \$<br>9,864   | \$ 255,185    |
|                                           |  | TOTAL                    | \$<br>151,116 | \$ 3,909,427  |