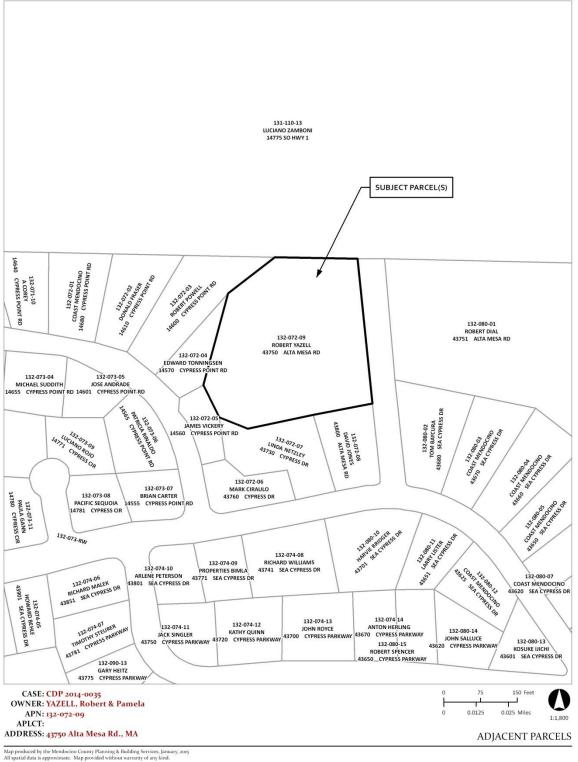

CASE: CDP 2014-0035 OWNER: YAZELL, Robert & Pamela APN: 132-072-09 APLCT: ADDRESS: 43750 Alta Mesa Rd., MA

NO SCALE

GOOGLE EARTH IMAGERY IMAGERY DATE: 8-17-2013

Map produced by the Mendocino County Planning & Building Services, January, 2015 All spatial data is approximate. Map provided without warranty of any kind.