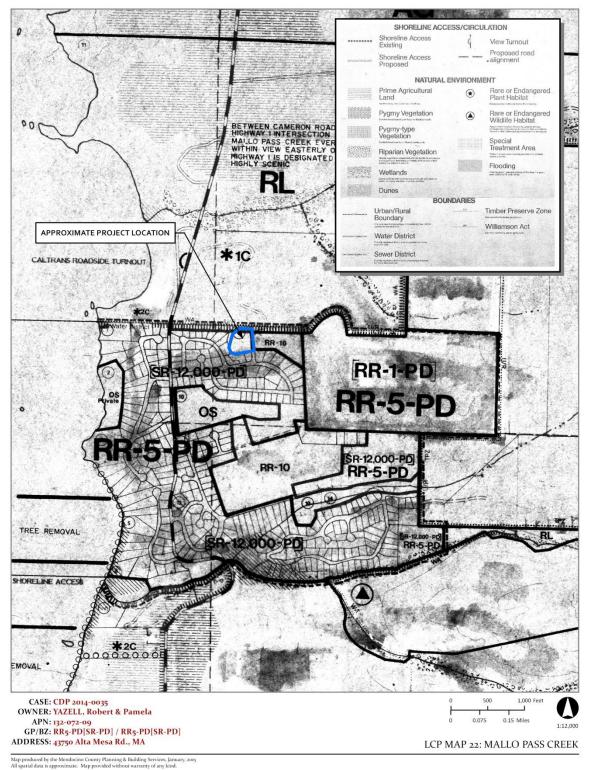

Map produced by the Mendocino County Planning & Building Services, February, 2016 All spatial data is approximate. Map provided without warranty of any kind.

PLOT PLAN & HABITAT MAP

NORTH & SOUTH ELEVATIONS