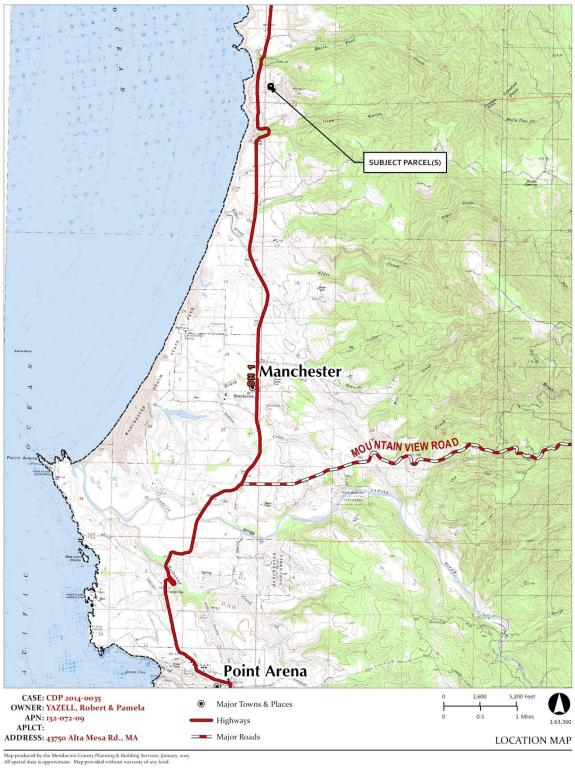

CASE: CDP 2014-0035 OWNER: YAZELL, Robert & Pamela APN: 132-072-09 APLCT: ADDRESS: 43750 Alta Mesa Rd., MA

NO SCALE

GOOGLE EARTH IMAGERY IMAGERY DATE: 8-17-2013

Map produced by the Mendocino County Planning & Building Services, January, 2015 All spatial data is approximate. Map provided without warranty of any kind.

Map produced by the Mendocino County Planning & Building Services, January, 2015 All spatial data is approximate. Map provided without warranty of any kind.

Map produced by the Mendocino County Planning & Building Services, January, 2015 All spatial data is approximate. Map provided without warranty of any kind.