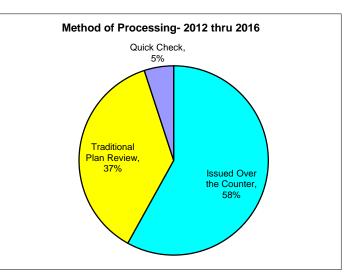

## **PBS 2015-16 Development Activity Report**

# **PBS 2015-16 Development Activity Report**

# PBS 2015-16 Development Activity Report

|                              | 2015-16 |           | 2014-15 |           |             |
|------------------------------|---------|-----------|---------|-----------|-------------|
| Type of Planning Application | #       | Fees      | #       | Fees      | % of Change |
| Ag Preserves & Zoning*       |         | \$6,558   |         | \$16,392  | -60%        |
| MHRB                         |         | \$9,730   |         | \$9,850   | -19         |
| Variance & Use Permit*       |         | \$78,321  |         | \$98,360  | -20%        |
| Coastal Zone Permits*        |         | \$90,165  |         | \$81,904  | 10%         |
| Land Division*               |         | \$46,642  |         | \$59,015  | -219        |
| General Plan Amendments      |         | \$0       |         | \$8,068   | -100%       |
| Certificate of Compliance*   |         | \$88,036  |         | \$58,554  | 50%         |
| Other Permits*               |         | \$54,777  |         | \$49,062  | 129         |
| Other Sales                  |         | \$6,319   |         | \$4,555   | 39%         |
| Total application fees:      |         | \$380,548 |         | \$385,760 | -19         |
| Type of Building Permit      |         |           |         |           |             |
| Building                     | 1206    | \$290,841 | 1,144   | \$314,976 | -8%         |
| Plumbing                     | 364     | \$30,648  | 349     | \$33,576  | -9%         |
| Electrical                   | 1112    | \$92,283  | 959     | \$84,655  | 9%          |
| Mechanical                   | 275     | \$25,132  | 249     | \$26,007  | -39         |
| Grading                      | 24      | \$4,998   | 32      | \$6,843   | -279        |
| Mobilehome                   | 24      |           | 33      | \$14,127  | -25%        |
| Total permits and fees       | 3,005   | \$454,441 | 2,766   | \$480,184 | -5          |
| Miscellanous Fees            |         |           |         |           |             |
| Plan Check Fees              | 768     | \$255,783 | 754     | \$249,933 | 29          |
| Records Management**         | 1957    | \$22,782  | 1,706   | \$24,841  | -89         |
| Building Standards Fee**     | 1189    | \$2,131   | 1,129   | \$2,258   | -6%         |
| Abandoned Vehicle Abatement  | 0       | φ2,101    | 0       | Ψ2,200    | 09          |
| Strong Motion Program**      | 1214    | \$5,224   | 1,139   | \$6,432   | -19%        |
| Environmental Health*        | 290     | \$27,886  | 362     | \$26,426  | 69          |
| General Plan Maintenance**   | 971     | \$169,554 | 979     | \$183,222 | -79         |
| Educational Fees**           | 1956    | \$28,499  | 1,681   | \$28,578  | 09          |
| Planning Review              | 608     | \$41,553  | 655     | \$41,670  | 09          |
| Other Building Fees          | 733     | \$161,594 | 722     | \$157,943 | 29          |
| Total Miscellanous Fees      | 9,686   | \$715,006 | 9,127   | \$721,303 | -1          |
|                              |         |           |         |           |             |