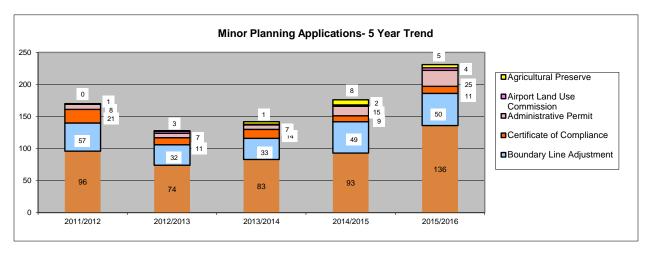

## **PBS 2015-16 Development Activity Report**

# **PBS 2015-16 Development Activity Report**

# PBS 2015-16 Development Activity Report

|                              | 2015-16 |           | 2014-15 |           |             |
|------------------------------|---------|-----------|---------|-----------|-------------|
| Type of Planning Application | #       | Fees      | #       | Fees      | % of Change |
| Ag Preserves & Zoning*       |         | \$6,558   |         | \$16,392  | -60%        |
| MHRB                         |         | \$9,730   |         | \$9,850   | -19         |
| Variance & Use Permit*       |         | \$78,321  |         | \$98,360  | -20%        |
| Coastal Zone Permits*        |         | \$90,165  |         | \$81,904  | 10%         |
| Land Division*               |         | \$46,642  |         | \$59,015  | -219        |
| General Plan Amendments      |         | \$0       |         | \$8,068   | -100%       |
| Certificate of Compliance*   |         | \$88,036  |         | \$58,554  | 50%         |
| Other Permits*               |         | \$54,777  |         | \$49,062  | 129         |
| Other Sales                  |         | \$6,319   |         | \$4,555   | 39%         |
| Total application fees:      |         | \$380,548 |         | \$385,760 | -19         |
| Type of Building Permit      |         |           |         |           |             |
| Building                     | 1206    | \$290,841 | 1,144   | \$314,976 | -8%         |
| Plumbing                     | 364     | \$30,648  | 349     | \$33,576  | -9%         |
| Electrical                   | 1112    | \$92,283  | 959     | \$84,655  | 9%          |
| Mechanical                   | 275     | \$25,132  | 249     | \$26,007  | -39         |
| Grading                      | 24      | \$4,998   | 32      | \$6,843   | -279        |
| Mobilehome                   | 24      |           | 33      | \$14,127  | -25%        |
| Total permits and fees       | 3,005   | \$454,441 | 2,766   | \$480,184 | -5          |
| Miscellanous Fees            |         |           |         |           |             |
| Plan Check Fees              | 768     | \$255,783 | 754     | \$249,933 | 29          |
| Records Management**         | 1957    | \$22,782  | 1,706   | \$24,841  | -89         |
| Building Standards Fee**     | 1189    | \$2,131   | 1,129   | \$2,258   | -6%         |
| Abandoned Vehicle Abatement  | 0       | φ2,101    | 0       | Ψ2,200    | 09          |
| Strong Motion Program**      | 1214    | \$5,224   | 1,139   | \$6,432   | -19%        |
| Environmental Health*        | 290     | \$27,886  | 362     | \$26,426  | 69          |
| General Plan Maintenance**   | 971     | \$169,554 | 979     | \$183,222 | -79         |
| Educational Fees**           | 1956    | \$28,499  | 1,681   | \$28,578  | 09          |
| Planning Review              | 608     | \$41,553  | 655     | \$41,670  | 09          |
| Other Building Fees          | 733     | \$161,594 | 722     | \$157,943 | 29          |
| Total Miscellanous Fees      | 9,686   | \$715,006 | 9,127   | \$721,303 | -1          |
|                              |         |           |         |           |             |