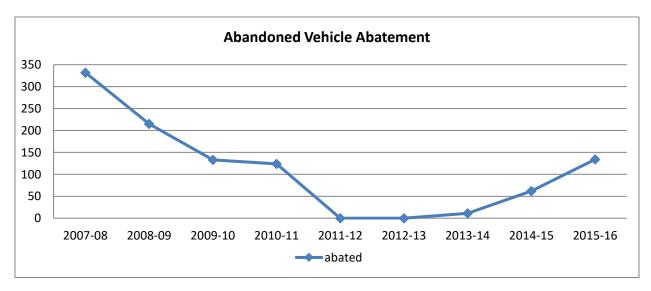

| port# mendopbs007               |       |               |                |  |



## **PBS 2015-16 Development Activity Report**











# **PBS 2015-16 Development Activity Report**







# PBS 2015-16 Development Activity Report

|                              | 2015-16 |           | 2014-15 |           |             |
|------------------------------|---------|-----------|---------|-----------|-------------|
| Type of Planning Application | #       | Fees      | #       | Fees      | % of Change |
| Ag Preserves & Zoning*       |         | \$6,558   |         | \$16,392  | -60%        |
| MHRB                         |         | \$9,730   |         | \$9,850   | -19         |
| Variance & Use Permit*       |         | \$78,321  |         | \$98,360  | -20%        |
| Coastal Zone Permits*        |         | \$90,165  |         | \$81,904  | 10%         |
| Land Division*               |         | \$46,642  |         | \$59,015  | -219        |
| General Plan Amendments