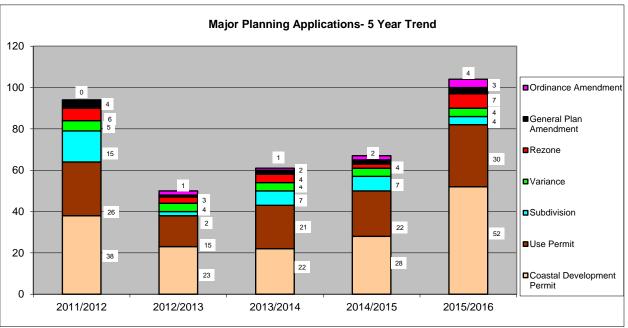

## **PBS 2015-16 Development Activity Report**

# **PBS 2015-16 Development Activity Report**

# PBS 2015-16 Development Activity Report

|                              | 2015-16 |           | 2014-15 |           |             |
|------------------------------|---------|-----------|---------|-----------|-------------|
| Type of Planning Application | #       | Fees      | #       | Fees      | % of Change |
| Ag Preserves & Zoning*       |         | \$6,558   |         | \$16,392  | -60%        |
| MHRB                         |         | \$9,730   |         | \$9,850   | -19         |
| Variance & Use Permit*       |         | \$78,321  |         | \$98,360  | -20%        |
| Coastal Zone Permits*        |         | \$90,165  |         | \$81,904  | 10%         |
| Land Division*               |         | \$46,642  |         | \$59,015  | -219        |
| General Plan Amendments      |         | \$0       |         | \$8,068   | -100%       |
| Certificate of Compliance*   |         | \$88,036  |         | \$58,554  | 50%         |
| Other Permits*               |         | \$54,777  |         | \$49,062  | 129         |
| Other Sales                  |         | \$6,319   |         | \$4,555   | 39%         |
| Total application fees:      |         | \$380,548 |         | \$385,760 | -19         |
| Type of Building Permit      |         |           |         |           |             |
| Building                     | 1206    | \$290,841 | 1,144   | \$314,976 | -8%         |
| Plumbing                     | 364     | \$30,648  | 349     | \$33,576  | -9%         |
| Electrical                   | 1112    | \$92,283  | 959     | \$84,655  | 9%          |
| Mechanical                   | 275     | \$25,132  | 249     | \$26,007  | -39         |
| Grading                      | 24      | \$4,998   | 32      | \$6,843   | -279        |
| Mobilehome                   | 24      |           | 33      | \$14,127  | -25%        |
| Total permits and fees       | 3,005   | \$454,441 | 2,766   | \$480,184 | -5          |
| Miscellanous Fees            |         |           |         |           |             |
| Plan Check Fees              | 768     | \$255,783 | 754     | \$249,933 | 29          |
| Records Management**         | 1957    | \$22,782  | 1,706   | \$24,841  | -89         |
| Building Standards Fee**     | 1189    | \$2,131   | 1,129   | \$2,258   | -6%         |
| Abandoned Vehicle Abatement  | 0       | φ2,101    | 0       | Ψ2,200    | 09          |
| Strong Motion Program**      | 1214    | \$5,224   | 1,139   | \$6,432   | -19%        |
| Environmental Health*        | 290     | \$27,886  | 362     | \$26,426  | 69          |
| General Plan Maintenance**   | 971     | \$169,554 | 979     | \$183,222 | -79         |
| Educational Fees**           | 1956    | \$28,499  | 1,681   | \$28,578  | 09          |
| Planning Review              | 608     | \$41,553  | 655     | \$41,670  | 09          |
| Other Building Fees          | 733     | \$161,594 | 722     | \$157,943 | 29          |
| Total Miscellanous Fees      | 9,686   | \$715,006 | 9,127   | \$721,303 | -1          |
|                              |         |           |         |           |             |