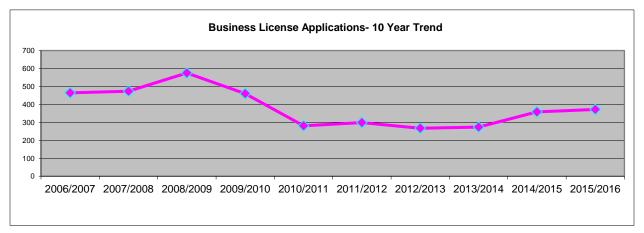

## **PBS 2015-16 Development Activity Report**

# **PBS 2015-16 Development Activity Report**

# PBS 2015-16 Development Activity Report

|                              | 2015-16 |           | 2014-15 |           |             |
|------------------------------|---------|-----------|---------|-----------|-------------|
| Type of Planning Application | #       | Fees      | #       | Fees      | % of Change |
| Ag Preserves & Zoning*       |         | \$6,558   |         | \$16,392  | -60%        |
| MHRB                         |         | \$9,730   |         | \$9,850   | -19         |
| Variance & Use Permit*       |         | \$78,321  |         | \$98,360  | -20%        |
| Coastal Zone Permits*        |         | \$90,165  |         | \$81,904  | 10%         |
| Land Division*               |         | \$46,642  |         | \$59,015  | -219        |
| General Plan Amendments      |         | \$0       |         | \$8,068   | -100%       |
| Certificate of Compliance*   |         | \$88,036  |         | \$58,554  | 50%         |
| Other Permits*               |         | \$54,777  |         | \$49,062  | 129         |
| Other Sales                  |         | \$6,319   |         | \$4,555   | 39%         |
| Total application fees:      |         | \$380,548 |         | \$385,760 | -19         |
| Type of Building Permit      |         |           |         |           |             |
| Building                     | 1206    | \$290,841 | 1,144   | \$314,976 | -8%         |
| Plumbing                     | 364     | \$30,648  | 349     | \$33,576  | -9%         |
| Electrical                   | 1112    | \$92,283  | 959     | \$84,655  | 9%          |
| Mechanical                   | 275     | \$25,132  | 249     | \$26,007  | -39         |
| Grading                      | 24      | \$4,998   | 32      | \$6,843   | -279        |
| Mobilehome                   | 24      |           | 33      | \$14,127  | -25%        |
| Total permits and fees       | 3,005   | \$454,441 | 2,766   | \$480,184 | -5          |
| Miscellanous Fees            |         |           |         |           |             |
| Plan Check Fees              | 768     | \$255,783 | 754     | \$249,933 | 29          |
| Records Management**         | 1957    | \$22,782  | 1,706   | \$24,841  | -89         |
| Building Standards Fee**     | 1189    | \$2,131   | 1,129   | \$2,258   | -6%         |
| Abandoned Vehicle Abatement  | 0       | φ2,101    | 0       | Ψ2,200    | 09          |
| Strong Motion Program**      | 1214    | \$5,224   | 1,139   | \$6,432   | -19%        |
| Environmental Health*        | 290     | \$27,886  | 362     | \$26,426  | 69          |
| General Plan Maintenance**   | 971     | \$169,554 | 979     | \$183,222 | -79         |
| Educational Fees**           | 1956    | \$28,499  | 1,681   | \$28,578  | 09          |
| Planning Review              | 608     | \$41,553  | 655     | \$41,670  | 09          |
| Other Building Fees          | 733     | \$161,594 | 722     | \$157,943 | 29          |
| Total Miscellanous Fees      | 9,686   | \$715,006 | 9,127   | \$721,303 | -1          |
|                              |         |           |         |           |             |