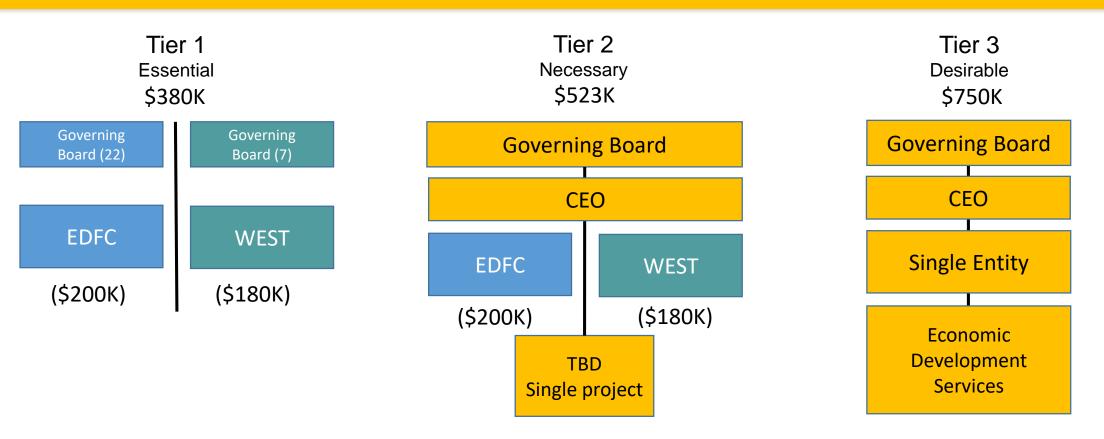

## Organization structure options

**Pro:** each org can maintain current level of service and with stable funding can plan for some extension of services

**Con**: No one-stop agency Org stay within current business models (i.e. financial & consultancy)

**Pro:** Single governing board and CEO work to research long term development of single agency. Seed money used for org structure planning and single pilot program

**Con**: No branding or promotional outreach for a onestop agency. No additional personnel **Pro:** One stop agency staffed to develop new services, outreach, & assist in comprehensive ED strategy

EDFC

**Con**: Challenging to the county budget, will need to build a coalition of the willing