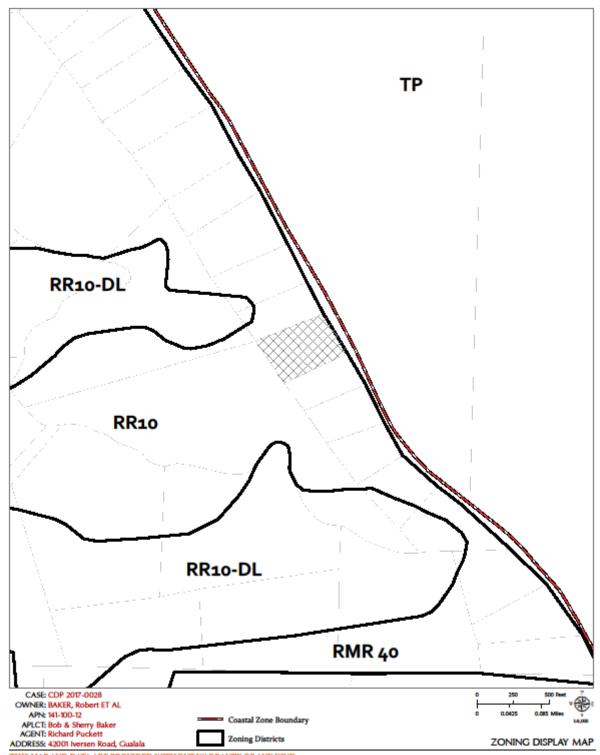

CASE: CDP 2017-0028

OWNER: BAKER, Robert ET AL

APN: 141-100-12

APLCT: Bob & Sherry Baker
AGENT: Richard Puckett

ADDRESS: 42001 Iversen Road, Gualala

NO SCALE

FLOOR PLAN



CASE: CDP 2017-0028

OWNER: BAKER, Robert ET AL.

APN: 141-100-12

APLCT: Bob & Sherry Baker

ACENT: Richard Puckett

ADDRESS: 42001 Iversen Road, Gualala

NO SCALE

FLOOR PLAN















CASE: CDP 2017-0028

OWNER: BAKER, Robert ET AL

APN: 141-100-12

APLCT: Bob & Sherry Baker
AGENT: Richard Puckett

ADDRESS: 42001 Iversen Road, Gualala

NO SCALE

STRUCTURE PROFILE



THIS MAP AND DATA ARE PROVIDED WITHOUT WARRANTY OF ANY KIND. DO NOT USE THIS MAP TO DETERMINE LEGAL PROPERTY BOUNDARIES







THIS MAP AND DATA ARE PROVIDED WITHOUT WARRANTY OF ANY KIND. DO NOT USE THIS MAP TO DETERMINE LEGAL PROPERTY BOUNDARIES