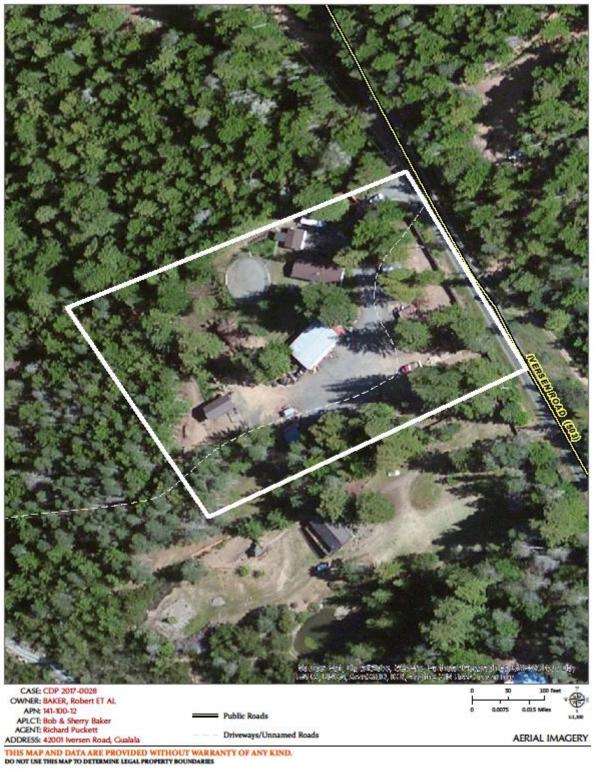

OWNER: BAKER, Robert ET AL

APN: 141-100-12

APLCT: Bob & Sherry Baker
AGENT: Richard Puckett

ADDRESS: 42001 Iversen Road, Gualala

NO SCALE

STRUCTURE PROFILE

THIS MAP AND DATA ARE PROVIDED WITHOUT WARRANTY OF ANY KIND. DO NOT USE THIS MAP TO DETERMINE LEGAL PROPERTY BOUNDARIES

THIS MAP AND DATA ARE PROVIDED WITHOUT WARRANTY OF ANY KIND. DO NOT USE THIS MAP TO DETERMINE LEGAL PROPERTY BOUNDARIES