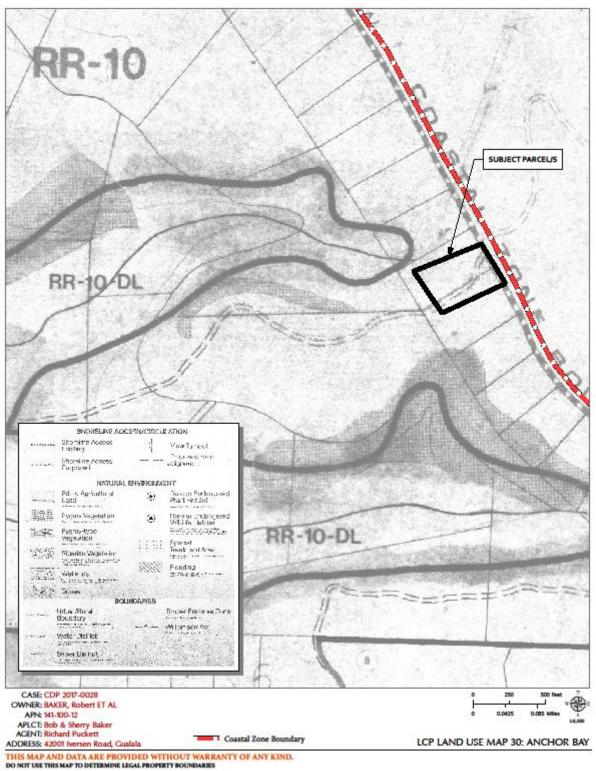

CASE: CDP 2017-0028

OWNER: BAKER, Robert ET AL

APN: 141-100-12

APLCT: Bob & Sherry Baker
AGENT: Richard Puckett

ADDRESS: 42001 Iversen Road, Gualala

NO SCALE

FLOOR PLAN



CASE: CDP 2017-0028

OWNER: BAKER, Robert ET AL.

APN: 141-100-12

APLCT: Bob & Sherry Baker

ACENT: Richard Puckett

ADDRESS: 42001 Iversen Road, Gualala

NO SCALE

FLOOR PLAN















CASE: CDP 2017-0028

OWNER: BAKER, Robert ET AL

APN: 141-100-12

APLCT: Bob & Sherry Baker
AGENT: Richard Puckett

ADDRESS: 42001 Iversen Road, Gualala

NO SCALE

STRUCTURE PROFILE



THIS MAP AND DATA ARE PROVIDED WITHOUT WARRANTY OF ANY KIND. DO NOT USE THIS MAP TO DETERMINE LEGAL PROPERTY BOUNDARIES







THIS MAP AND DATA ARE PROVIDED WITHOUT WARRANTY OF ANY KIND. DO NOT USE THIS MAP TO DETERMINE LEGAL PROPERTY BOUNDARIES