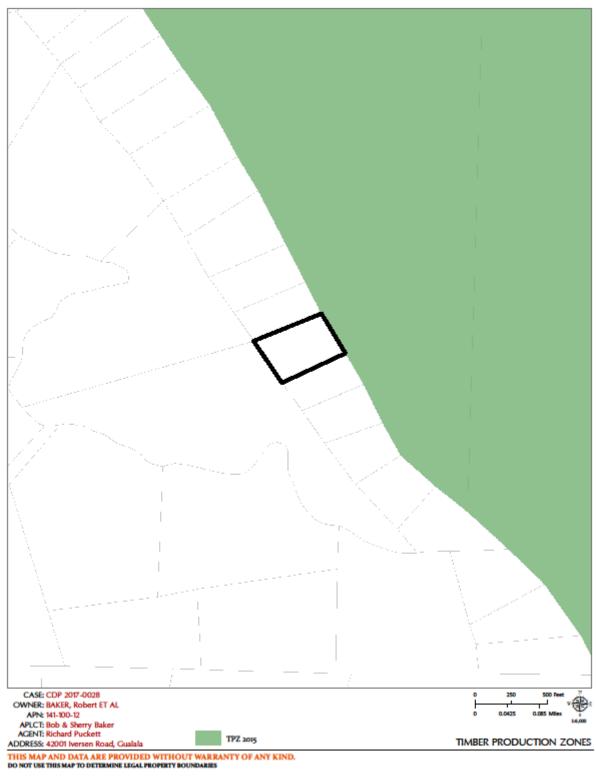

CASE: CDP 2017-0028

OWNER: BAKER, Robert ET AL

APN: 141-100-12

APLCT: Bob & Sherry Baker
AGENT: Richard Puckett

ADDRESS: 42001 Iversen Road, Gualala

NO SCALE

FLOOR PLAN



CASE: CDP 2017-0028

OWNER: BAKER, Robert ET AL.

APN: 141-100-12

APLCT: Bob & Sherry Baker

ACENT: Richard Puckett

ADDRESS: 42001 Iversen Road, Gualala

NO SCALE

FLOOR PLAN















CASE: CDP 2017-0028

OWNER: BAKER, Robert ET AL

APN: 141-100-12

APLCT: Bob & Sherry Baker
AGENT: Richard Puckett

ADDRESS: 42001 Iversen Road, Gualala

NO SCALE

STRUCTURE PROFILE



THIS MAP AND DATA ARE PROVIDED WITHOUT WARRANTY OF ANY KIND. DO NOT USE THIS MAP TO DETERMINE LEGAL PROPERTY BOUNDARIES







THIS MAP AND DATA ARE PROVIDED WITHOUT WARRANTY OF ANY KIND. DO NOT USE THIS MAP TO DETERMINE LEGAL PROPERTY BOUNDARIES