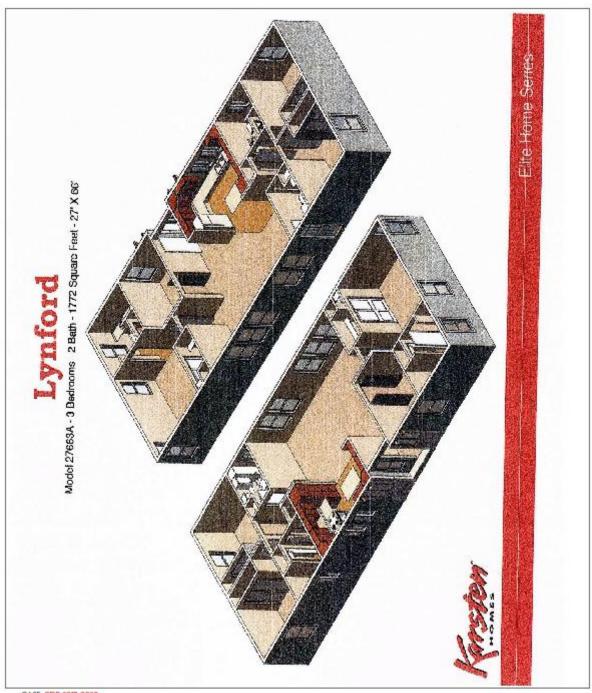

OWNER: BAKER, Robert ET AL

APN: 141-100-12

APLCT: Bob & Sherry Baker
AGENT: Richard Puckett

ADDRESS: 42001 Iversen Road, Gualala

NO SCALE

STRUCTURE PROFILE

THIS MAP AND DATA ARE PROVIDED WITHOUT WARRANTY OF ANY KIND. DO NOT USE THIS MAP TO DETERMINE LEGAL PROPERTY BOUNDARIES