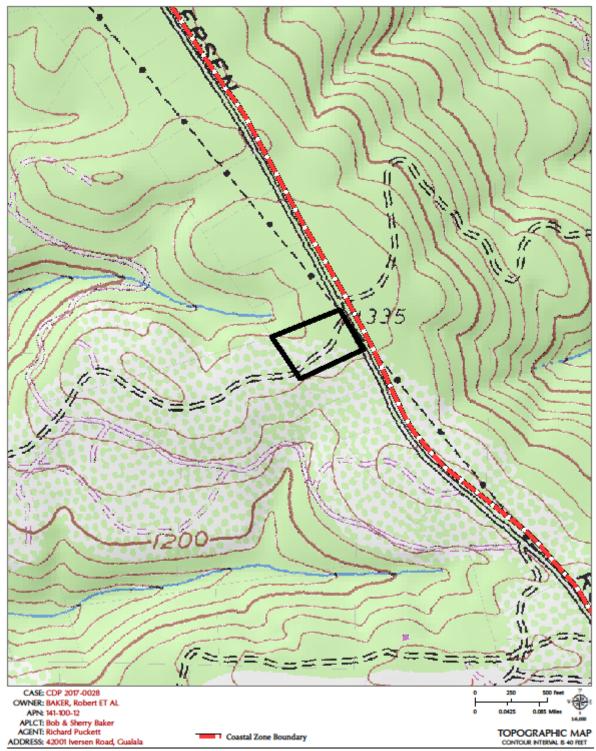

CASE: CDP 2017-0028

OWNER: BAKER, Robert ET AL

APN: 141-100-12

APLCT: Bob & Sherry Baker
AGENT: Richard Puckett

ADDRESS: 42001 Iversen Road, Gualala

NO SCALE

FLOOR PLAN



CASE: CDP 2017-0028

OWNER: BAKER, Robert ET AL.

APN: 141-100-12

APLCT: Bob & Sherry Baker

ACENT: Richard Puckett

ADDRESS: 42001 Iversen Road, Gualala

NO SCALE

FLOOR PLAN















CASE: CDP 2017-0028

OWNER: BAKER, Robert ET AL

APN: 141-100-12

APLCT: Bob & Sherry Baker
AGENT: Richard Puckett

ADDRESS: 42001 Iversen Road, Gualala

NO SCALE

STRUCTURE PROFILE



THIS MAP AND DATA ARE PROVIDED WITHOUT WARRANTY OF ANY KIND. DO NOT USE THIS MAP TO DETERMINE LEGAL PROPERTY BOUNDARIES







THIS MAP AND DATA ARE PROVIDED WITHOUT WARRANTY OF ANY KIND. DO NOT USE THIS MAP TO DETERMINE LEGAL PROPERTY BOUNDARIES