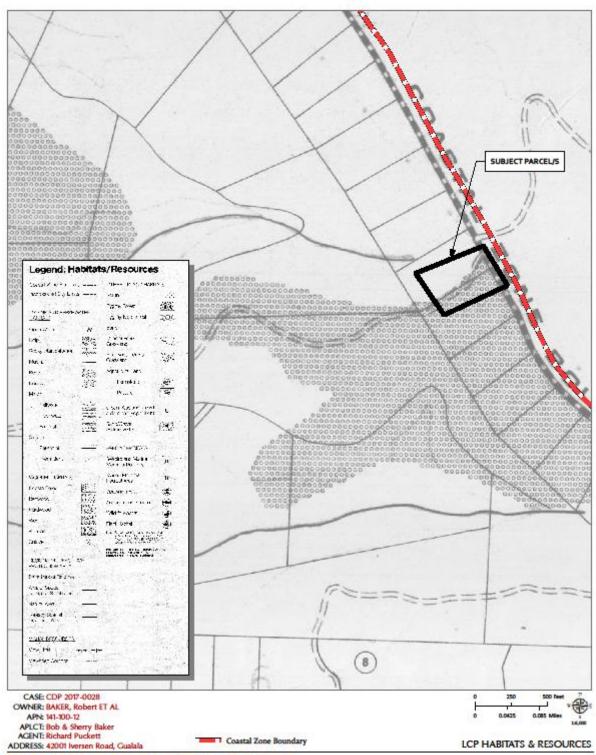

OWNER: BAKER, Robert ET AL

APN: 141-100-12

APLCT: Bob & Sherry Baker
AGENT: Richard Puckett

ADDRESS: 42001 Iversen Road, Gualala

NO SCALE

STRUCTURE PROFILE

THIS MAP AND DATA ARE PROVIDED WITHOUT WARRANTY OF ANY KIND. DO NOT USE THIS MAP TO DETERMINE LEGAL PROPERTY BOUNDARIES