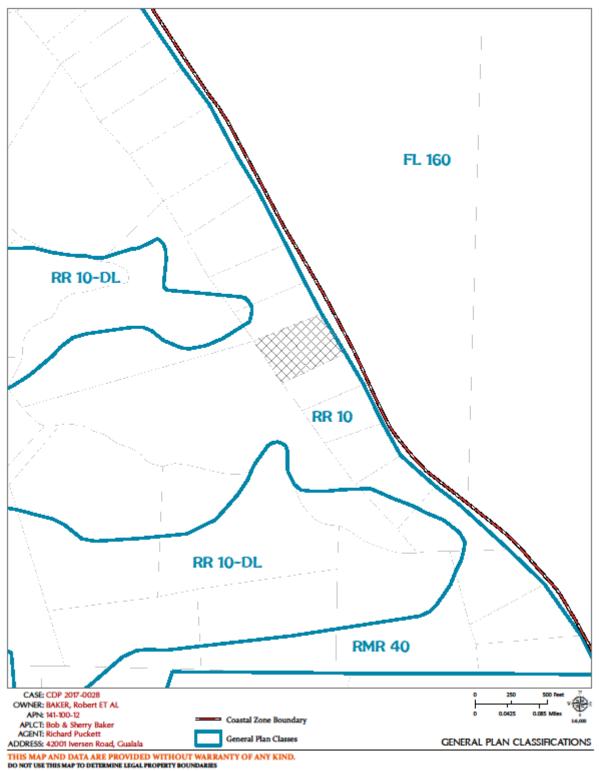

CASE: CDP 2017-0028

OWNER: BAKER, Robert ET AL

APN: 141-100-12

APLCT: Bob & Sherry Baker
AGENT: Richard Puckett

ADDRESS: 42001 Iversen Road, Gualala

NO SCALE

FLOOR PLAN

CASE: CDP 2017-0028

OWNER: BAKER, Robert ET AL.

APN: 141-100-12

APLCT: Bob & Sherry Baker

ACENT: Richard Puckett

ADDRESS: 42001 Iversen Road, Gualala

NO SCALE

FLOOR PLAN

CASE: CDP 2017-0028