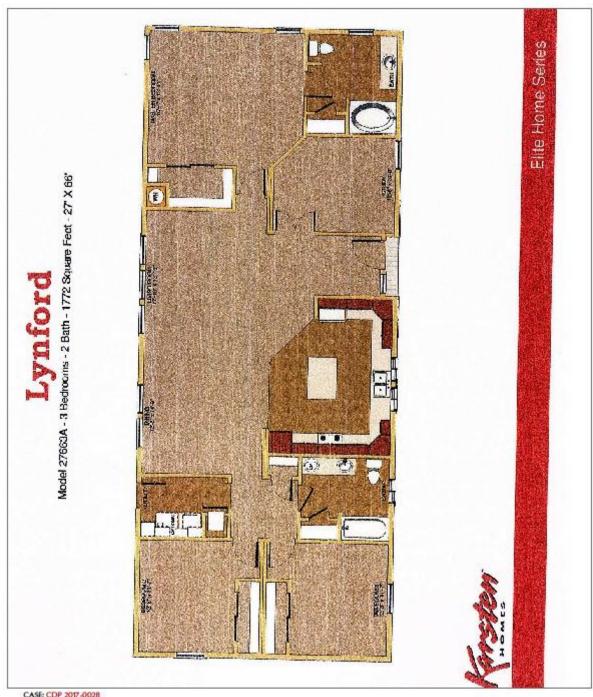

CASE: CDP 2017-0028

OWNER: BAKER, Robert ET AL

APN: 141-100-12

APLCT: Bob & Sherry Baker
AGENT: Richard Puckett

ADDRESS: 42001 Iversen Road, Gualala

NO SCALE

FLOOR PLAN

CASE: CDP 2017-0028

OWNER: BAKER, Robert ET AL.

APN: 141-100-12

APLCT: Bob & Sherry Baker

ACENT: Richard Puckett

ADDRESS: 42001 Iversen Road, Gualala

NO SCALE

FLOOR PLAN

CASE: CDP 2017-0028