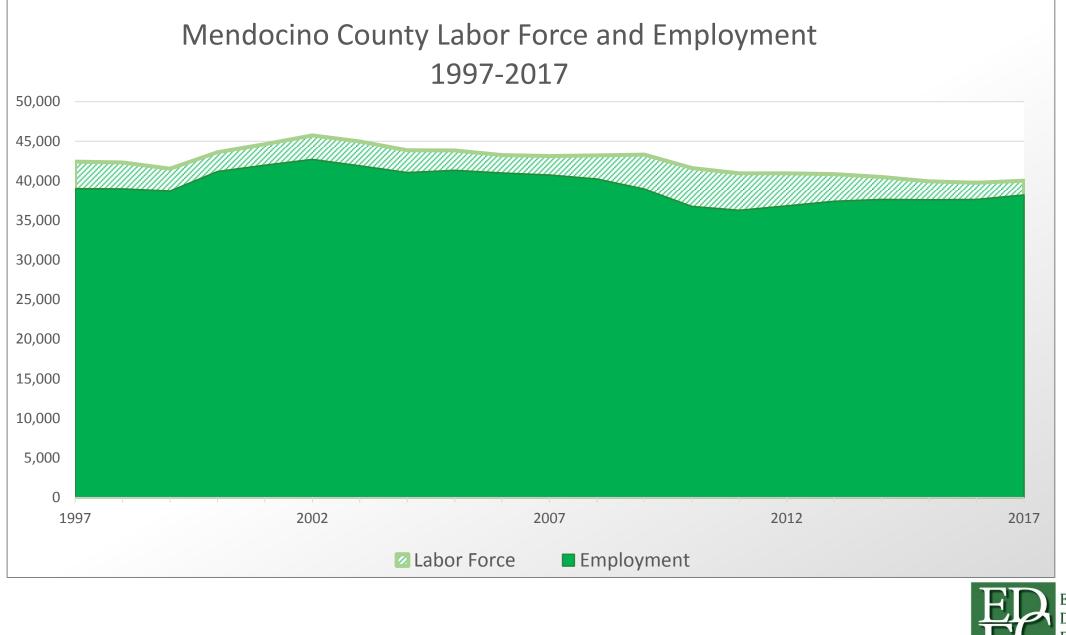

## Mendocino County Economic Data Flash

Presented by Heather Gurewitz Executive Director, EDFC







Economic Development & Financing Corporation



Source: California Employment Development Department LMIS

Economic Development & Financing Corporation







## April 2018 vs. April 2017

Sq. Ft. Price (Sold): -20.6%

Days on Market: +8%

Active Price: -4.6%

Sold Price: -13.7%

Source:

Coldwell Banker, Mendo Realty Inc. www.mendocinocountyproperties.com/market-data/





Curnt vs. Prev Month: For Sale ▲9.9% | Sold ▲14.3% | Pended ▲38.9% Curnt vs. Same Month 1 Yr Ago: For Sale ▲36.7% | Sold ▼-32.2% | Pended ▲50%