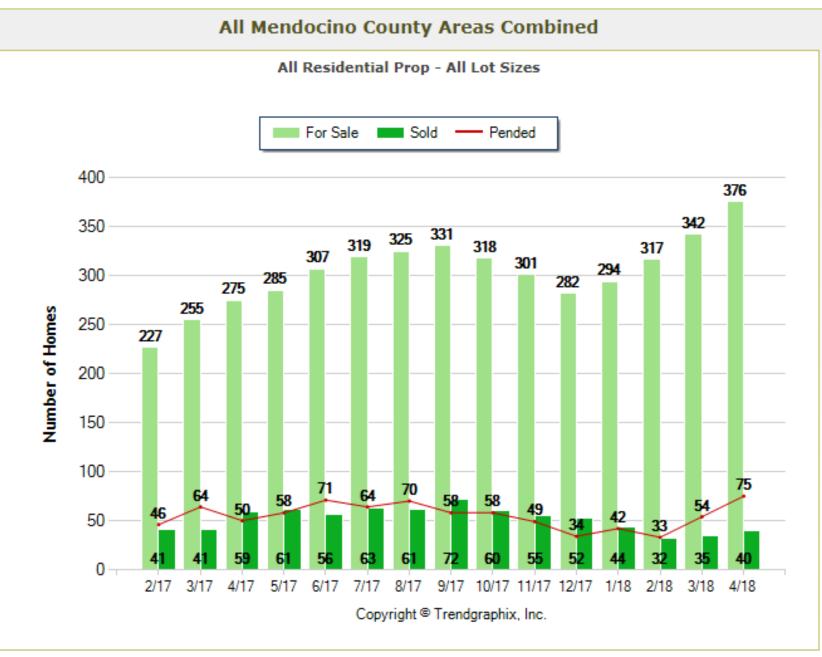

Curnt vs. Prev Month: For Sale ▲9.9% | Sold ▲14.3% | Pended ▲38.9% Curnt vs. Same Month 1 Yr Ago: For Sale ▲36.7% | Sold ▼-32.2% | Pended ▲50%