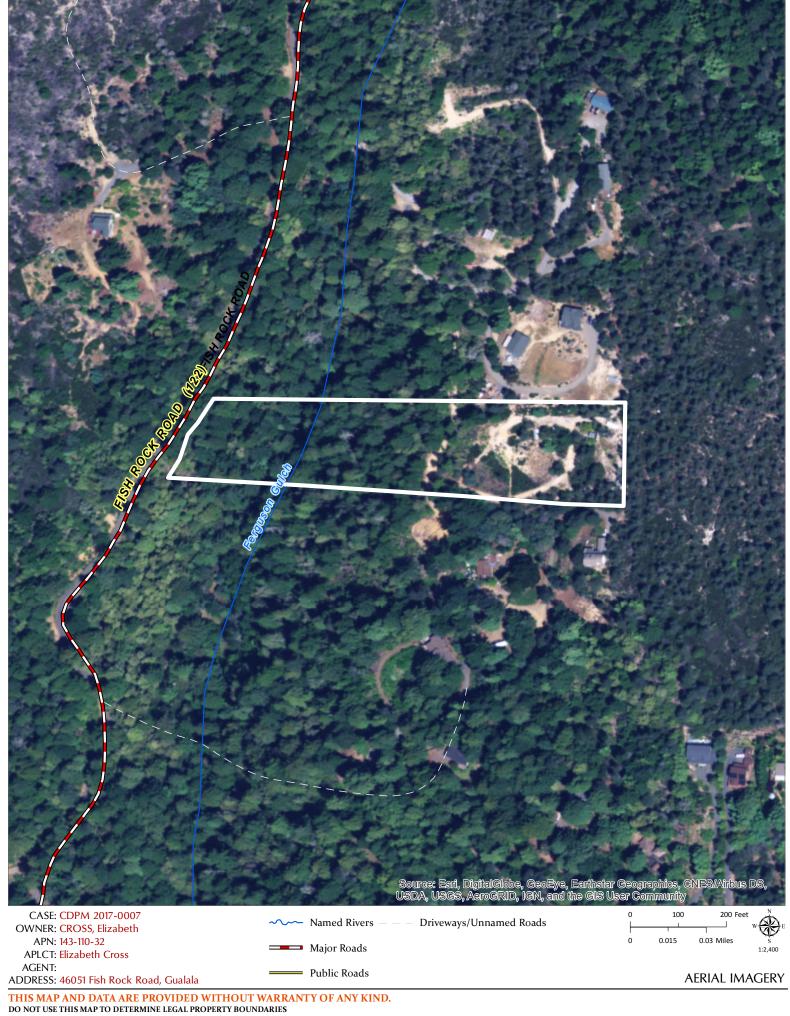

OWNER: CROSS, Elizabeth APN: 143-110-32

APLCT: Elizabeth Cross AGENT:

ADDRESS: 46051 Fish Rock Road, Gualala

NO SCALE

SITE PLAN



OWNER: CROSS, Elizabeth APN: 143-110-32 APLCT: Elizabeth Cross

.CT: Elizabeth Cross

NO SCALE

AGENT: ADDRESS: 46051 Fish Rock Road, Gualala

REVISED SITE PLAN



Staff Note: This site plan was provided in conjunction with the original CDP. The only buffer shown is that from the pygmy habitat on the parcel. However, this map is included with this application to demonstrate the sensitive communities located on the parcel and their location relative to the proposed structure. A 50 foot buffer from the glossy-leaf manzanita would render no area within the developable portion of the parcel that meets the required buffer.

CASE: CDP 4-2014 OWNER: CROSS, Eli