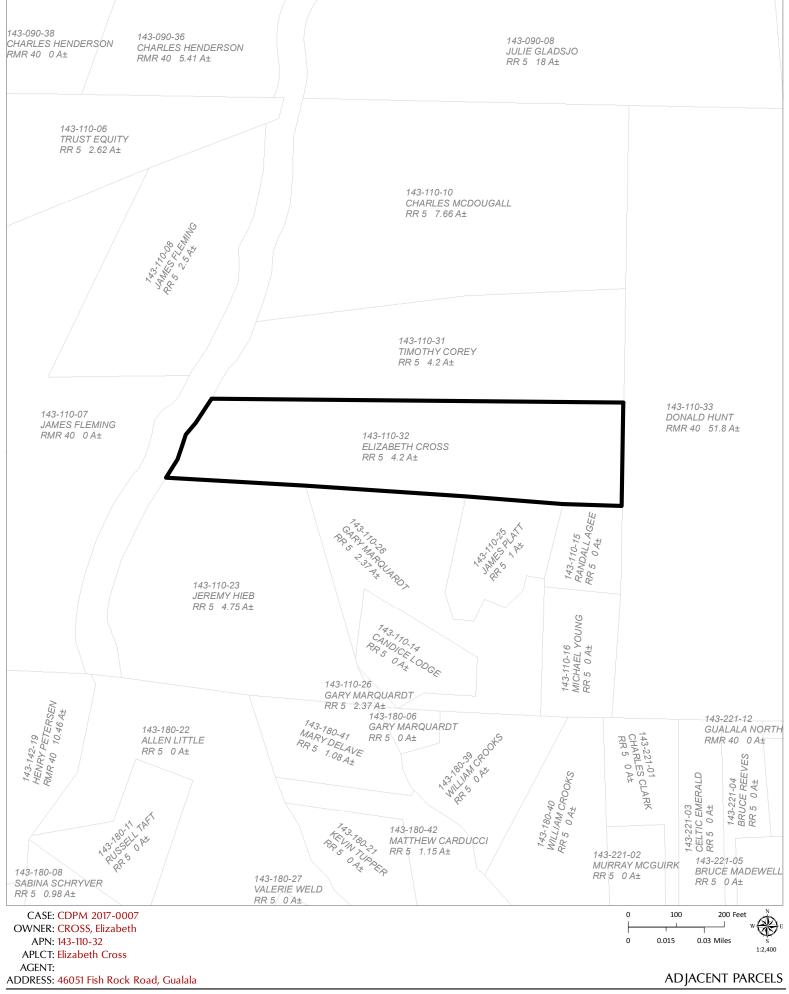

opable portion of the parcel that meets the required buffer.

CASE: CDP 4-2014 OWNER: CROSS, Elizabeth

APN: 143-110-32

AGENT:

ADDRESS: 46051 Fish Rock Road, Gualala

**ESHA SITE PLAN** 

NO SCALE



OWNER: CROSS, Elizabeth APN: 143-110-32

APLCT: Elizabeth Cross

AGENT: ADDRESS: 46051 Fish Rock Road, Gualala

NO SCALE

LOWER FLOOR PLAN



OWNER: CROSS, Elizabeth APN: 143-110-32

APN: 143-110-32 APLCT: Elizabeth Cross

AGENT:

ADDRESS: 46051 Fish Rock Road, Gualala

NO SCALE

UPPER FLOOR PLAN



OWNER: CROSS, Elizabeth APN: 143-110-32 **APLCT: Elizabeth Cross** 

NO SCALE

AGENT: ADDRESS: 46051 Fish Rock Road, Gualala



CASE: CDPM 2017-0007 OWNER: CROSS, Elizabeth APN: 143-110-32 APLCT: Elizabeth Cross AGENT:

NO SCALE

ADDRESS: 46051 Fish Rock Road, Gualala

SHED ELEVATIONS