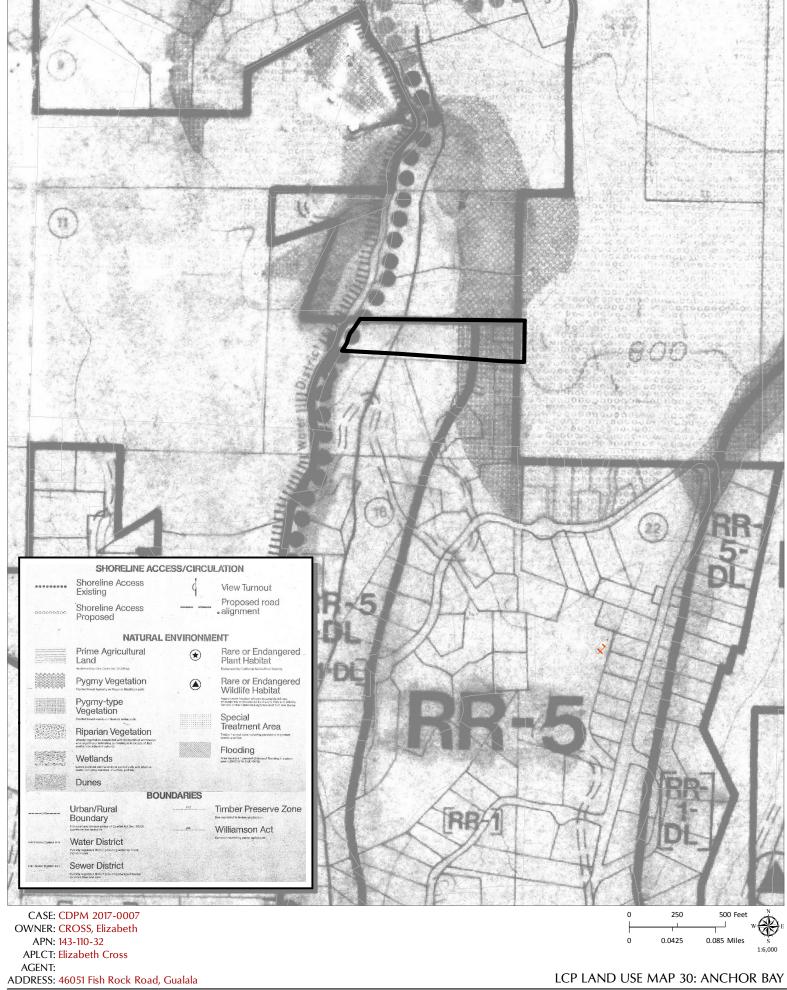

developable portion of the parcel that meets the required buffer.

CASE: CDP 4-2014 OWNER: CROSS, Elizabeth

APN: 143-110-32

AGENT:

ADDRESS: 46051 Fish Rock Road, Gualala

**ESHA SITE PLAN** 

NO SCALE



OWNER: CROSS, Elizabeth APN: 143-110-32

APLCT: Elizabeth Cross

AGENT: ADDRESS: 46051 Fish Rock Road, Gualala

NO SCALE

LOWER FLOOR PLAN



OWNER: CROSS, Elizabeth APN: 143-110-32

APN: 143-110-32 APLCT: Elizabeth Cross

AGENT:

ADDRESS: 46051 Fish Rock Road, Gualala

NO SCALE

UPPER FLOOR PLAN



OWNER: CROSS, Elizabeth APN: 143-110-32 **APLCT: Elizabeth Cross** 

NO SCALE

AGENT: ADDRESS: 46051 Fish Rock Road, Gualala



CASE: CDPM 2017-0007 OWNER: CROSS, Elizabeth APN: 143-110-32 APLCT: Elizabeth Cross AGENT:

NO SCALE

ADDRESS: 46051 Fish Rock Road, Gualala

SHED ELEVATIONS