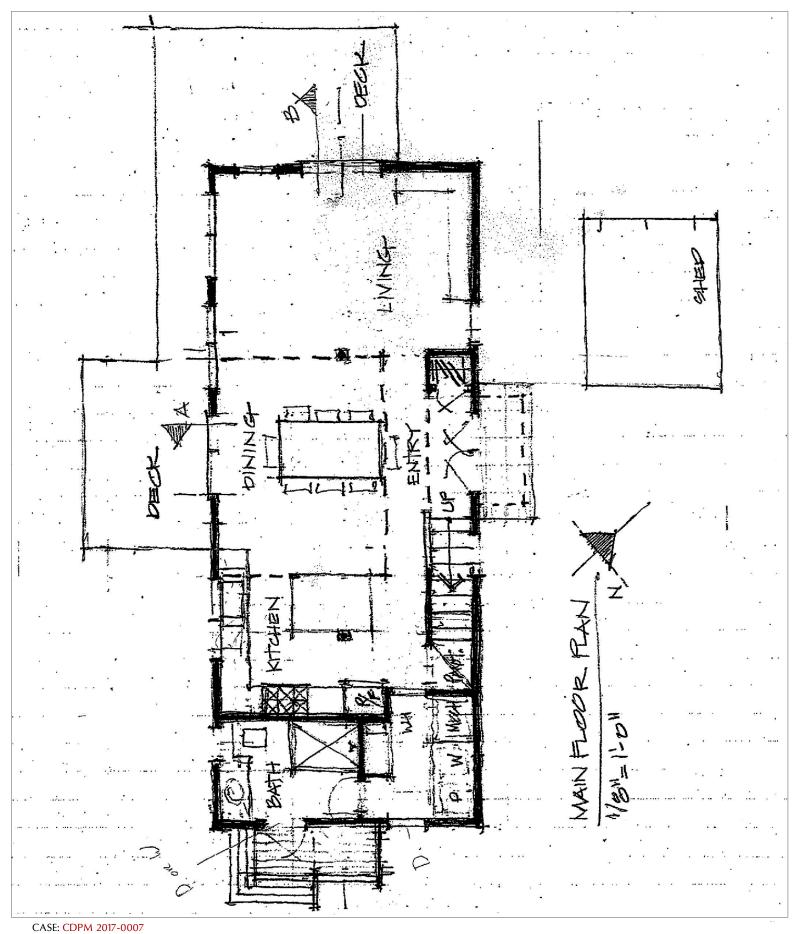

AGENT: ADDRESS: 46051 Fish Rock Road, Gualala

NO SCALE

LOWER FLOOR PLAN

OWNER: CROSS, Elizabeth APN: 143-110-32

APN: 143-110-32 APLCT: Elizabeth Cross

AGENT:

ADDRESS: 46051 Fish Rock Road, Gualala

NO SCALE