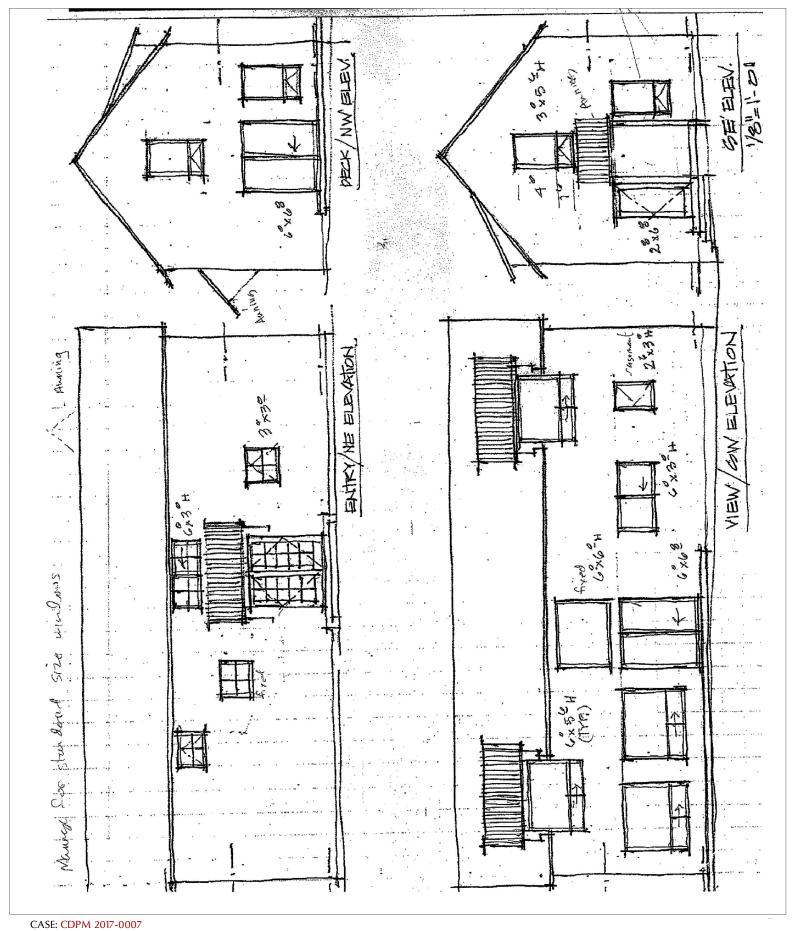

that from the pygmy habitat on the parcel. However, this map is included with this application to demonstrate the sensitive communities located on the parcel and their location relative to the proposed structure. A 50 foot buffer from the glossy-leaf manzanita would render no area within the developable portion of the parcel that meets the required buffer.

CASE: CDP 4-2014 OWNER: CROSS, Elizabeth

APN: 143-110-32

AGENT:

ADDRESS: 46051 Fish Rock Road, Gualala

**ESHA SITE PLAN** 

NO SCALE



OWNER: CROSS, Elizabeth APN: 143-110-32

APLCT: Elizabeth Cross

AGENT: ADDRESS: 46051 Fish Rock Road, Gualala

NO SCALE

LOWER FLOOR PLAN



OWNER: CROSS, Elizabeth APN: 143-110-32

APN: 143-110-32 APLCT: Elizabeth Cross

AGENT:

ADDRESS: 46051 Fish Rock Road, Gualala

NO SCALE

UPPER FLOOR PLAN



OWNER: CROSS, Elizabeth APN: 143-110-32 **APLCT: Elizabeth Cross** 

NO SCALE

AGENT: ADDRESS: 46051 Fish Rock Road, Gualala



CASE: CDPM 2017-0007 OWNER: CROSS, Elizabeth APN: 143-110-32 APLCT: Elizabeth Cross AGENT:

NO SCALE

ADDRESS: 46051 Fish Rock Road, Gualala

SHED ELEVATIONS