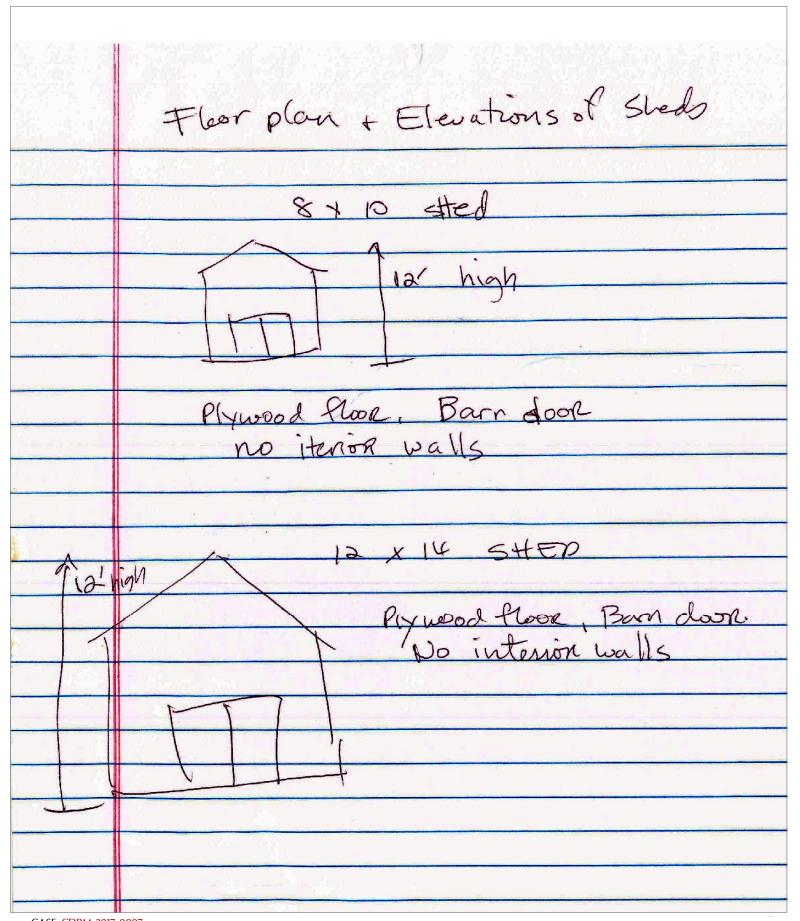

munities located on the parcel and their location relative to the proposed structure. A 50 foot buffer from the glossy-leaf manzanita would render no area within the developable portion of the parcel that meets the required buffer.

CASE: CDP 4-2014 OWNER: CROSS, Elizabeth

APN: 143-110-32

AGENT:

ADDRESS: 46051 Fish Rock Road, Gualala

**ESHA SITE PLAN** 

NO SCALE



OWNER: CROSS, Elizabeth APN: 143-110-32

APLCT: Elizabeth Cross

AGENT: ADDRESS: 46051 Fish Rock Road, Gualala

NO SCALE

LOWER FLOOR PLAN



OWNER: CROSS, Elizabeth APN: 143-110-32

APN: 143-110-32 APLCT: Elizabeth Cross

AGENT:

ADDRESS: 46051 Fish Rock Road, Gualala

NO SCALE

UPPER FLOOR PLAN



OWNER: CROSS, Elizabeth APN: 143-110-32 **APLCT: Elizabeth Cross** 

NO SCALE

AGENT: ADDRESS: 46051 Fish Rock Road, Gualala



CASE: CDPM 2017-0007 OWNER: CROSS, Elizabeth APN: 143-110-32 APLCT: Elizabeth Cross AGENT:

NO SCALE

ADDRESS: 46051 Fish Rock Road, Gualala

SHED ELEVATIONS