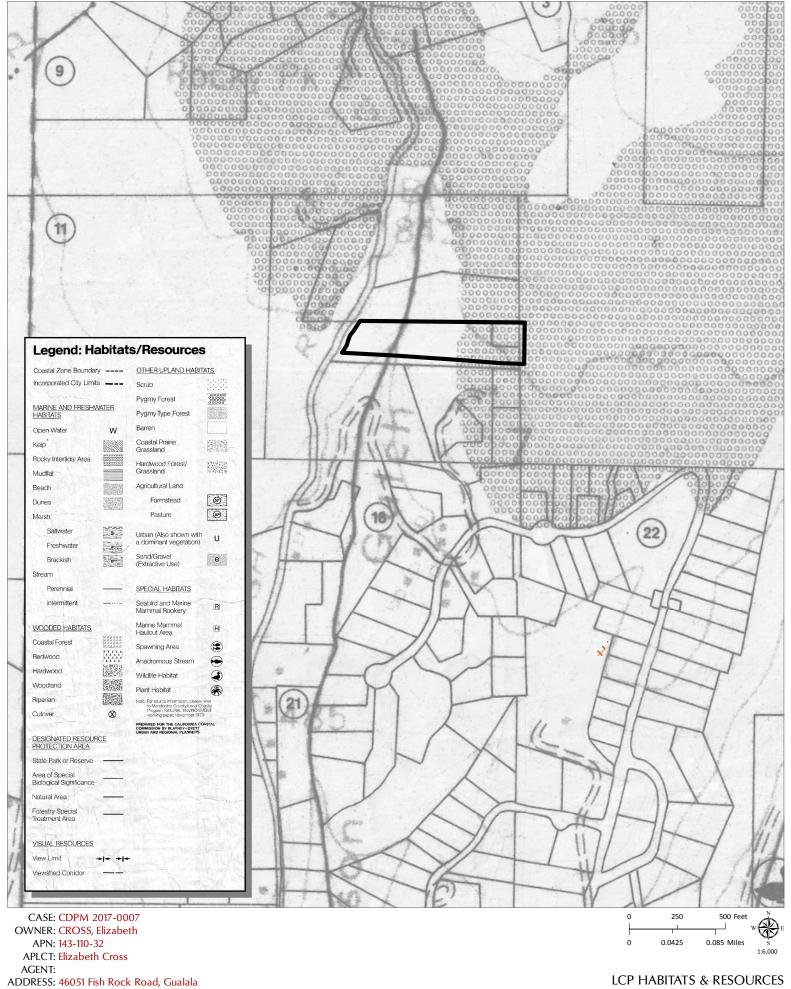

elopable portion of the parcel that meets the required buffer.

CASE: CDP 4-2014 OWNER: CROSS, Elizabeth

APN: 143-110-32

AGENT:

ADDRESS: 46051 Fish Rock Road, Gualala

**ESHA SITE PLAN** 

NO SCALE



OWNER: CROSS, Elizabeth APN: 143-110-32

APLCT: Elizabeth Cross

AGENT: ADDRESS: 46051 Fish Rock Road, Gualala

NO SCALE

LOWER FLOOR PLAN



OWNER: CROSS, Elizabeth APN: 143-110-32

APN: 143-110-32 APLCT: Elizabeth Cross

AGENT:

ADDRESS: 46051 Fish Rock Road, Gualala

NO SCALE

UPPER FLOOR PLAN



OWNER: CROSS, Elizabeth APN: 143-110-32 **APLCT: Elizabeth Cross** 

NO SCALE

AGENT: ADDRESS: 46051 Fish Rock Road, Gualala



CASE: CDPM 2017-0007 OWNER: CROSS, Elizabeth APN: 143-110-32 APLCT: Elizabeth Cross AGENT:

NO SCALE

ADDRESS: 46051 Fish Rock Road, Gualala

SHED ELEVATIONS