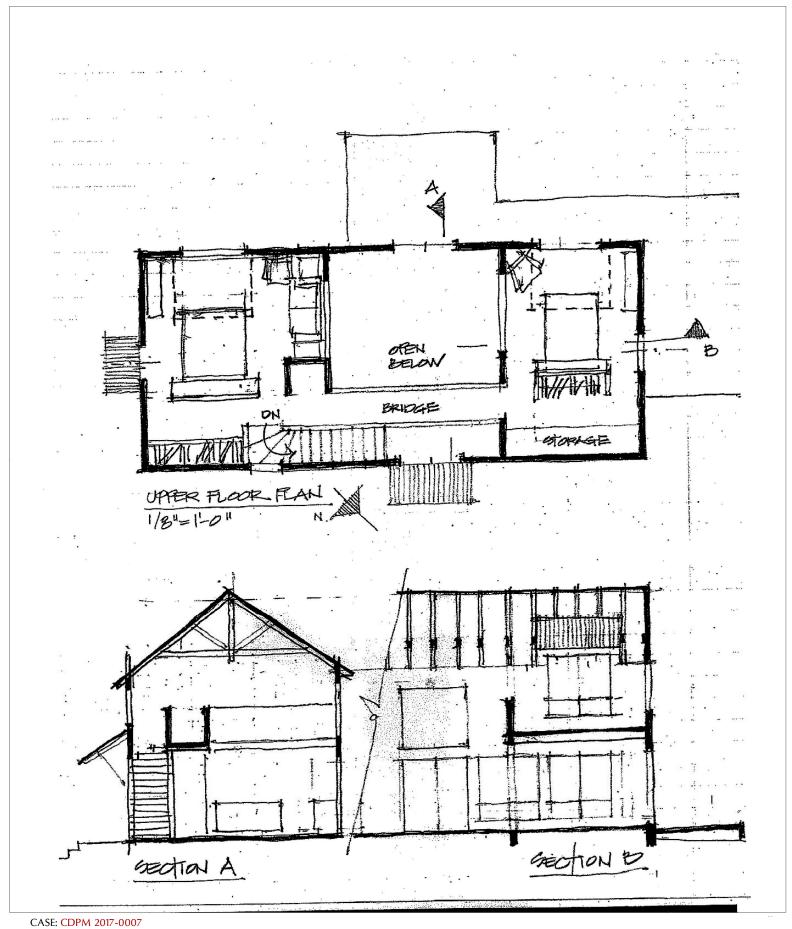

UPPER FLOOR PLAN

OWNER: CROSS, Elizabeth APN: 143-110-32 **APLCT: Elizabeth Cross** 

NO SCALE

AGENT: ADDRESS: 46051 Fish Rock Road, Gualala

CASE: CDPM 2017-0007 OWNER: CROSS, Elizabeth APN: 143-110-32 APLCT: Elizabeth Cross AGENT: