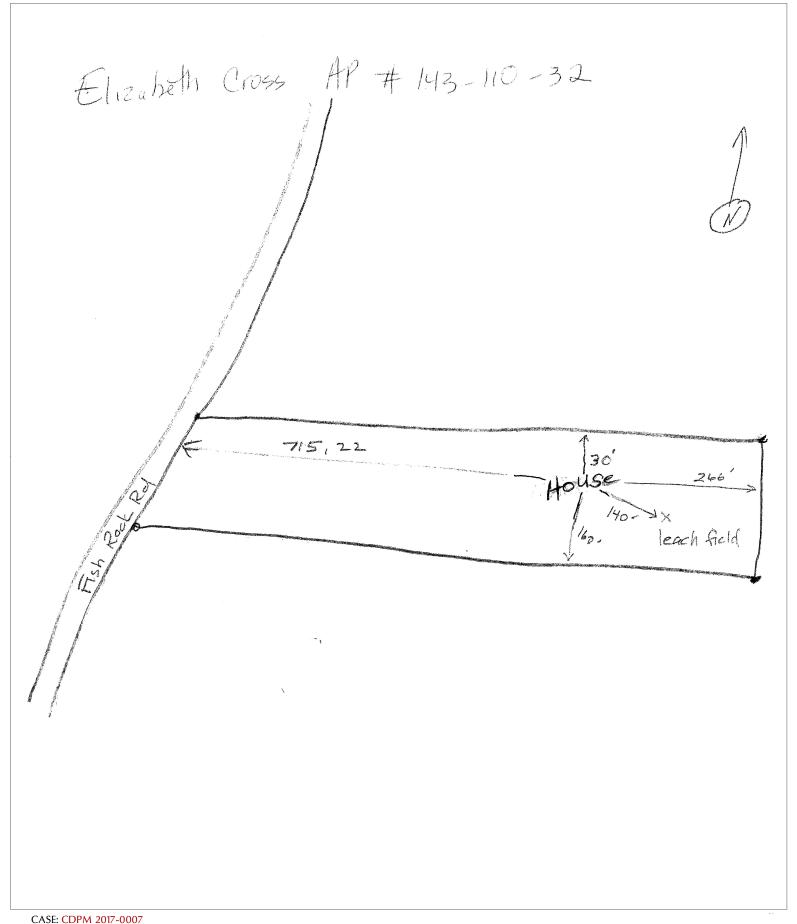

OWNER: CROSS, Elizabeth APN: 143-110-32

APLCT: Elizabeth Cross AGENT:

ADDRESS: 46051 Fish Rock Road, Gualala

NO SCALE

SITE PLAN



OWNER: CROSS, Elizabeth APN: 143-110-32 APLCT: Elizabeth Cross

.CT: Elizabeth Cross

NO SCALE

AGENT: ADDRESS: 46051 Fish Rock Road, Gualala

REVISED SITE PLAN



Staff Note: This site plan was provided in conjunction with the original CDP. The only buffer shown is that from the pygmy habitat on the parcel. However, this map is included with this application to demonstrate the sensitive communities located on the parcel and their location relative to the proposed structure. A 50 foot buffer from the glossy-leaf manzanita would render no area within the developable portion of the parcel that meets the required buffer.

CASE: CDP 4-2014 OWNER: CROSS, Eliza