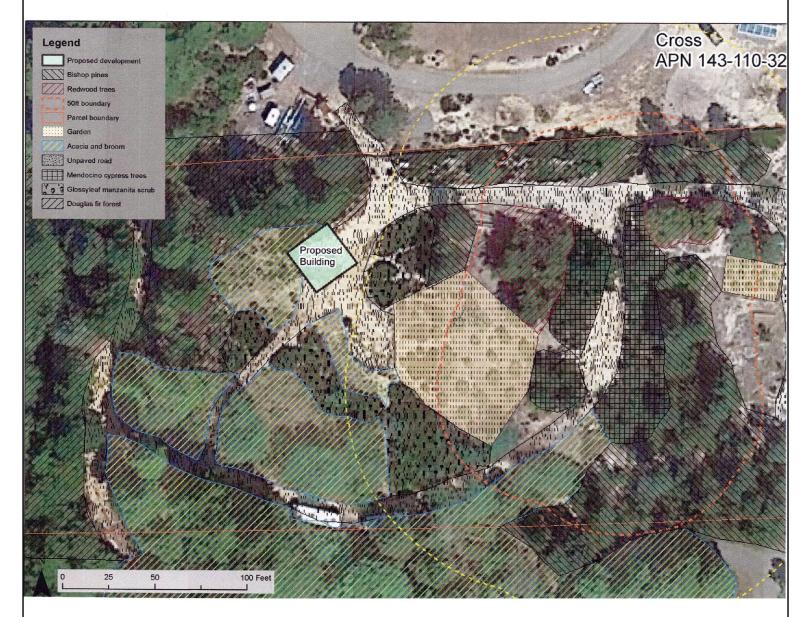

NO SCALE

AGENT: ADDRESS: 46051 Fish Rock Road, Gualala

REVISED SITE PLAN

Staff Note: This site plan was provided in conjunction with the original CDP. The only buffer shown is that from the pygmy habitat on the parcel. However, this map is included with this application to demonstrate the sensitive communities located on the parcel and their location relative to the proposed structure. A 50 foot buffer from the glossy-leaf manzanita would render no area within the developable portion of the parcel that meets the required buffer.

CASE: CDP 4-2014 OWNER: CROSS, Elizabeth

APN: 143-110-32

AGENT:

ADDRESS: 46051 Fish Rock Road, Gualala

**ESHA SITE PLAN** 

NO SCALE

OWNER: CROSS, Elizabeth APN: 143-110-32

APLCT: Elizabeth Cross