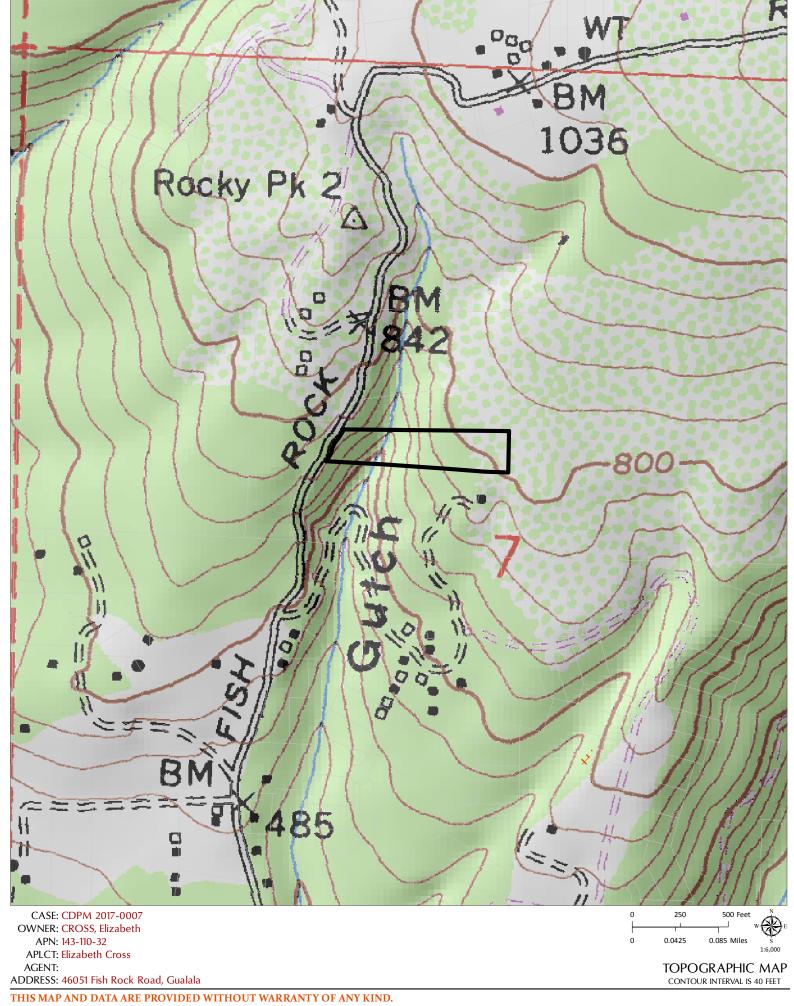

OWNER: CROSS, Elizabeth APN: 143-110-32

APLCT: Elizabeth Cross AGENT:

ADDRESS: 46051 Fish Rock Road, Gualala

NO SCALE

SITE PLAN



OWNER: CROSS, Elizabeth APN: 143-110-32 APLCT: Elizabeth Cross

.CT: Elizabeth Cross

NO SCALE

AGENT: ADDRESS: 46051 Fish Rock Road, Gualala

REVISED SITE PLAN



Staff Note: This site plan was provided in conjunction with the original CDP. The only buffer shown is that from the pygmy habitat on the parcel. However, this map is included with this application to demonstrate the sensitive communities located on the parcel and their location relative to the proposed structure. A 50 foot buffer from the glossy-leaf manzanita would render no area within the developable portion of the parcel that meets the required buffer.

CASE: CDP 4-2014 OWNER: CROSS, E