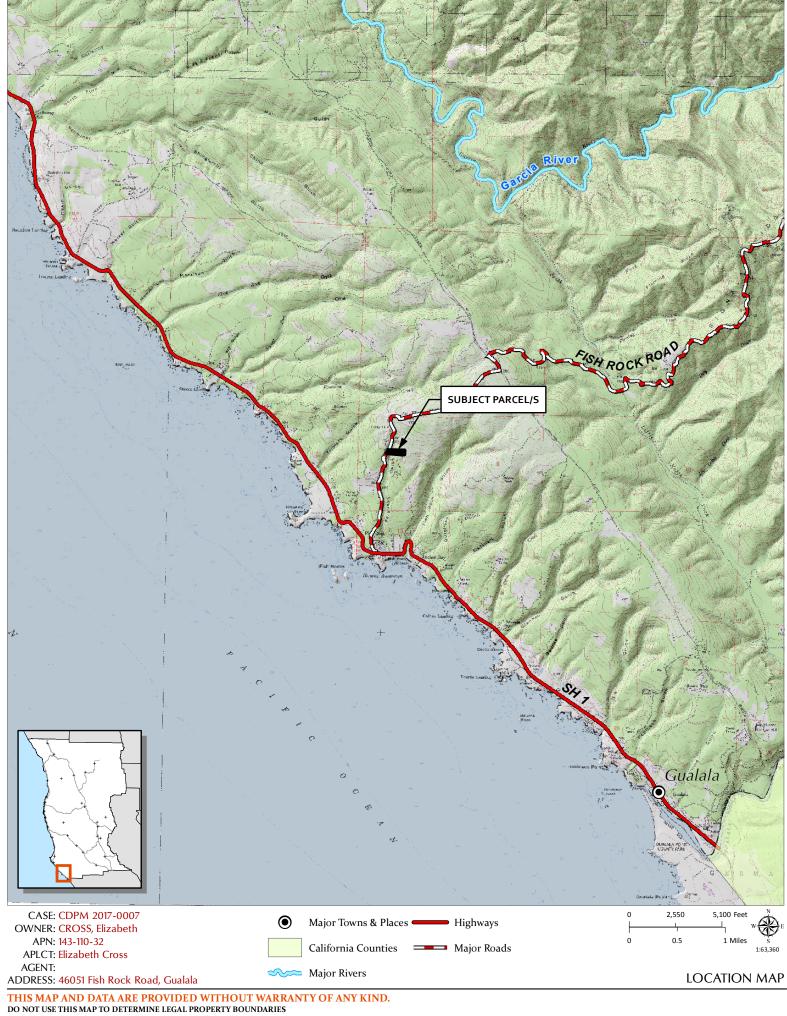

OWNER: CROSS, Elizabeth APN: 143-110-32

APLCT: Elizabeth Cross AGENT:

ADDRESS: 46051 Fish Rock Road, Gualala

NO SCALE

SITE PLAN



OWNER: CROSS, Elizabeth APN: 143-110-32 APLCT: Elizabeth Cross

.CT: Elizabeth Cross

NO SCALE

AGENT: ADDRESS: 46051 Fish Rock Road, Gualala

REVISED SITE PLAN



Staff Note: This site plan was provided in conjunction with the original CDP. The only buffer shown is that from the pygmy habitat on the parcel. However, this map is included with this application to demonstrate the sensitive communities located on the parcel and their location relative to the proposed structure. A 50 foot buffer from the glossy-leaf manzanita would render no area within the developable portion of the parcel that meets the required buffer.

CASE: CDP 4-2014 OWNER: CROSS,