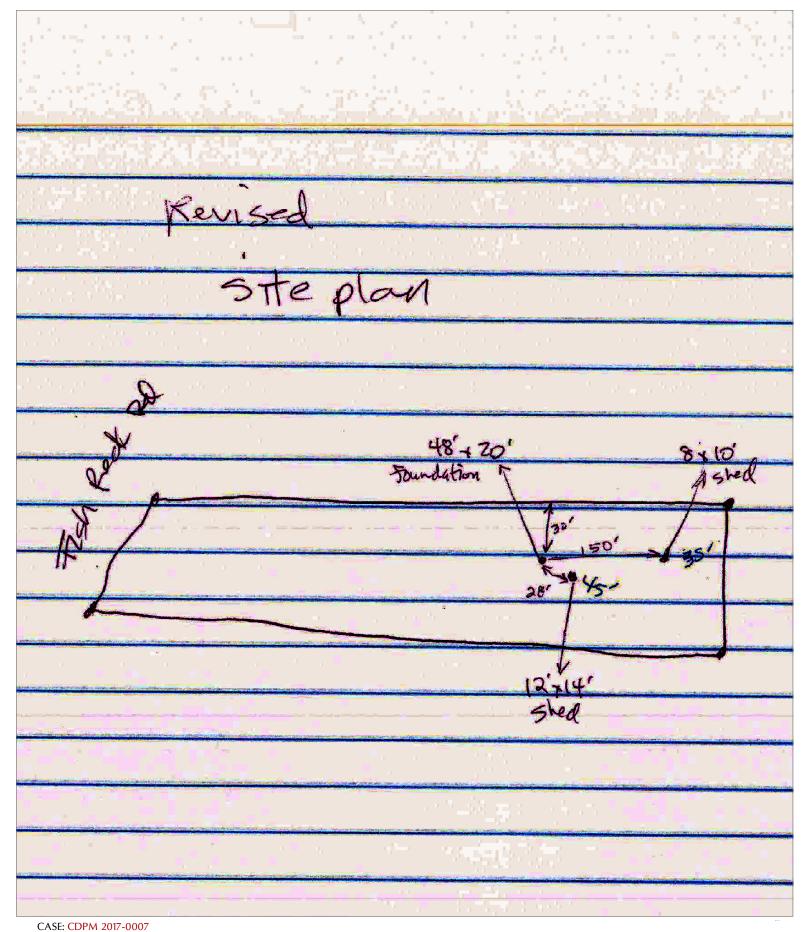

OWNER: CROSS, Elizabeth APN: 143-110-32

APLCT: Elizabeth Cross AGENT:

ADDRESS: 46051 Fish Rock Road, Gualala

NO SCALE

SITE PLAN

OWNER: CROSS, Elizabeth APN: 143-110-32 APLCT: Elizabeth Cross

.CT: Elizabeth Cross