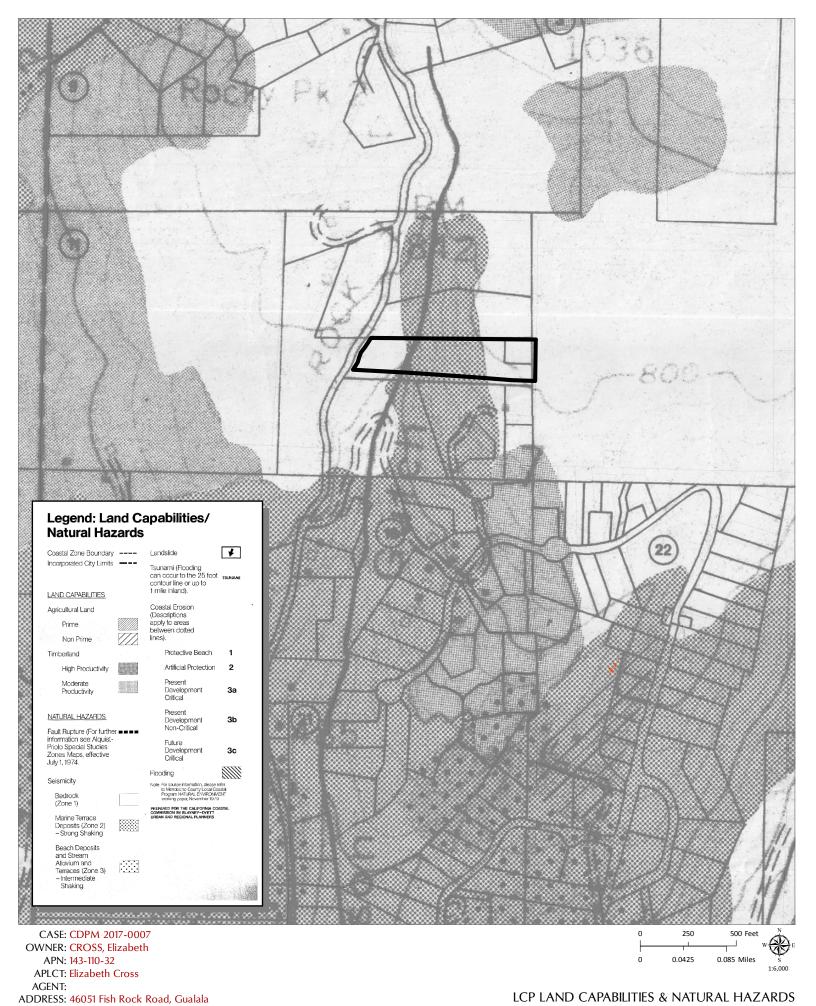

evelopable portion of the parcel that meets the required buffer.

CASE: CDP 4-2014 OWNER: CROSS, Elizabeth

APN: 143-110-32

AGENT:

ADDRESS: 46051 Fish Rock Road, Gualala

**ESHA SITE PLAN** 

NO SCALE



OWNER: CROSS, Elizabeth APN: 143-110-32

APLCT: Elizabeth Cross

AGENT: ADDRESS: 46051 Fish Rock Road, Gualala

NO SCALE

LOWER FLOOR PLAN



OWNER: CROSS, Elizabeth APN: 143-110-32

APN: 143-110-32 APLCT: Elizabeth Cross

AGENT:

ADDRESS: 46051 Fish Rock Road, Gualala

NO SCALE

UPPER FLOOR PLAN



OWNER: CROSS, Elizabeth APN: 143-110-32 **APLCT: Elizabeth Cross** 

NO SCALE

AGENT: ADDRESS: 46051 Fish Rock Road, Gualala



CASE: CDPM 2017-0007 OWNER: CROSS, Elizabeth APN: 143-110-32 APLCT: Elizabeth Cross AGENT:

NO SCALE

ADDRESS: 46051 Fish Rock Road, Gualala

SHED ELEVATIONS