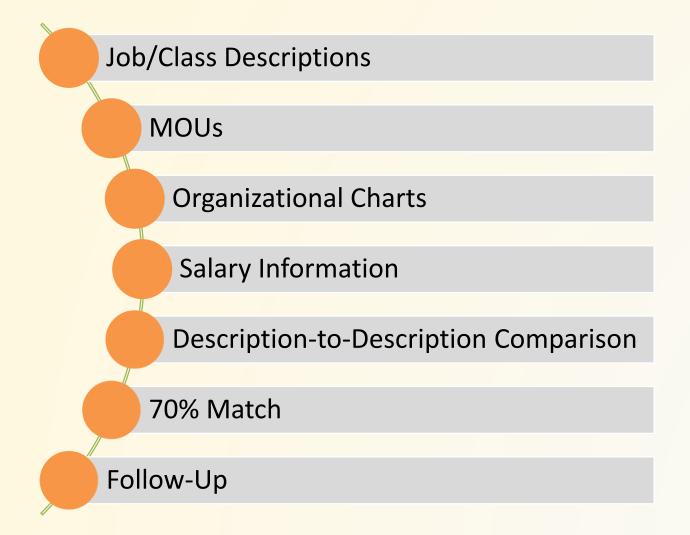

cations (144)

Benefit Data



# Comparator Agencies

| . City of Santa Rosa  | . City of Ukiah      |
|-----------------------|----------------------|
| . County of El Dorado | . County of Humboldt |
| . County of Lake      | . County of Napa     |
| . County of Nevada    | . County of Sonoma   |
| . County of Sutter    | . County of Yolo     |
|                       |                      |



# Demographic Profile

- Classic Tier
  - PEPRA
- Five Year Employee
- Employee plus Family



#### Benefit Data

#### Retirement

1937 Act; Social Security; Deferred Compensation

#### Insurances

 Flexible Benefit and/or Health, Dental, Vision, Life, Long-Term and Short-Term Disability

#### Leaves

Holidays, Vacation, Administrative/Personnel

#### Other

Auto Allowance



### Data Collection





# Market Findings

- Overall, base salary market results are 23.8% below average
  - Range from 5.3% above to 108.6% below average
- Overall, total compensation results are 9.1% below average
  - Benefits contribute to the County's competitiveness
  - Range from 13.8% above to 66.9% below average
- Salary within 5% of market competitive



# Benefit Findings cont'd

- Retirement benefits:
  - 10 comparators offer enhanced formulas
  - 3 comparators require contribution towards employer retirement costs
  - 6 other comparators pays Social Security
- Health, dental, vision:
  - 1 comparator contributes more



# Compensation Structure and Strategy Development

#### Market data provides reference point

- Step 1: Decide compensation philosophy
- Step 2: Design compensation structure
- Ste