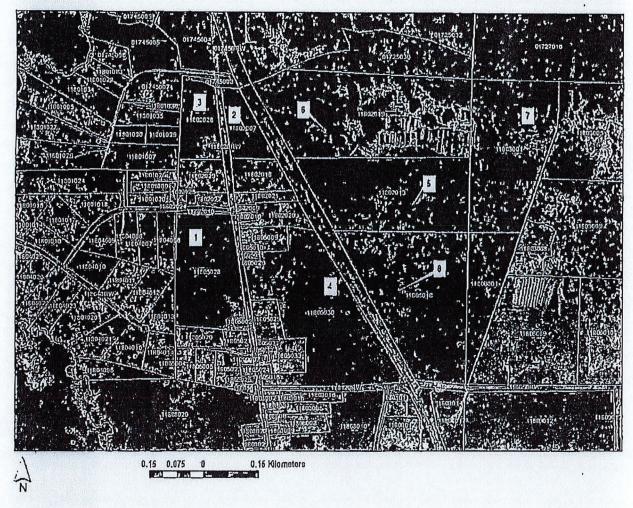

#### II. Project Plan

Weed Species to be Controlled: (*Ulex europaeus*) Gorse is the weed species targeted by this project. The small coastal community of Casper has seen a reemergence of gorse and is becoming completely overrun. The fourteen foot tall spinney, dense, and highly flammable bush has become a nuisance and a threat to the residence of Casper. With gorse being such a fire hazard, and in light of wildfires becoming more prevalent and destructive, the community of Casper has become more mobilized in its efforts to remove the dangerous stands of gorse. The Casper Community Center has made funds available to match any moneys spent on this weed abatement project, essentially doubling the amount of area that can be treated.

Location(s): Gorse locations are in the town of Casper, in the County of Mendocino, in the State of California.

Weed Removal/Control Techniques(s): There are multiple large infestations of Gorse, ranging from half of an acre to over fifty acres. The most efficient mechanical tool is a forest grade disc mulcher mounted on a steerable skidder. Mulching work will have to be contracted out, but plants along fence lines and roadways can be cut down or dug up by the various personnel involved. The use of herbicides will be on a per property owner basis. Stump treatments and spraying of small to medium sized plants has been effective using the following herbicides: Transline, Tricloppyr 3A and Pro 90. A treatment using a pressurized high temperature steam machine will also be used.