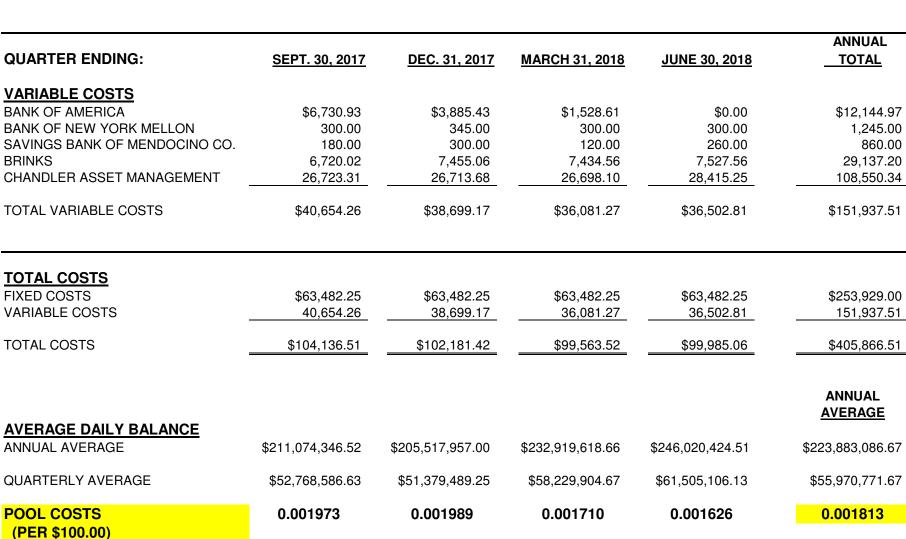

## 2017-18 TREASURY POOL COSTS

2017-18

| FIXED COSTS                           | ANNUALLY                 | QUARTERLY               |  |
|---------------------------------------|--------------------------|-------------------------|--|
| ADMINISTRATION<br>MISCELLANEOUS COSTS | \$246,779.02<br>7,149.98 | \$61,694.76<br>1,787.50 |  |
| TOTAL FIXED COSTS                     | \$253,929.00             | \$63,482.25             |  |