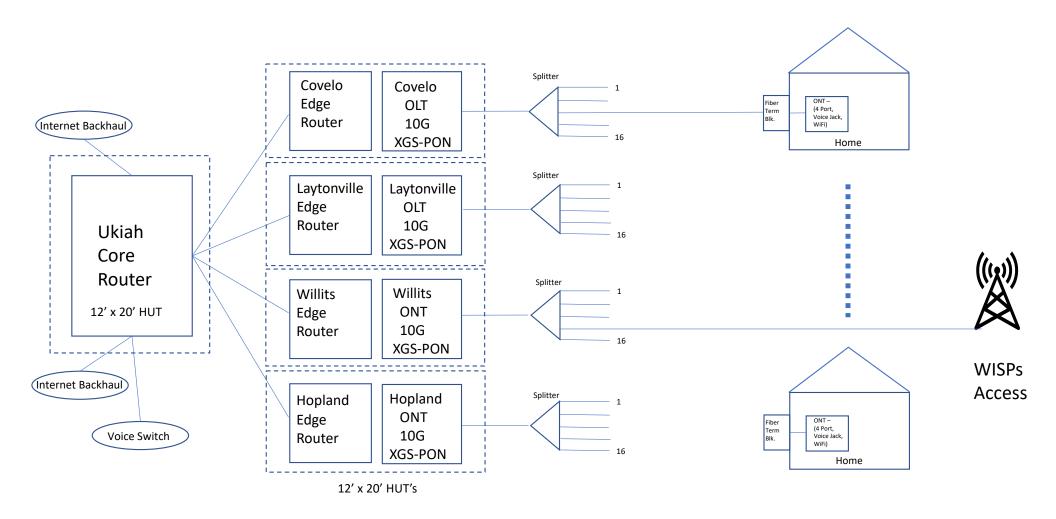

ved. http://www.microsoft.com/streets/
Certain mapping and direction data © 2012 NAVTEQ. All rights reserved. The Data for areas of Canada includes information taken with permission from Canadian authorities, including: © Her Majesty the Queen in Right of Canada, © Queen's Printer for Ontario. NAVTEQ and NAVTEQ. ON BOARD are trademarks of NAVTEQ. © 2012 Tele Atlas North America, Inc. All rights reserved. Tele Atlas and Tele Atlas North America are trademarks of Tele Atlas, Inc. © 2012 by Applied Geographic Solutions. All rights reserved. Portions © Copyright 2012 by Woodall Publications Corp. All rights reserved.

Mendocino County\_Laytonville Metro



Mendocino County\_Hopland Metro Hopland, Phase 1

Mendocino County\_Willits Metro Willits, Phase 1

## Mendocino County Network Schematic