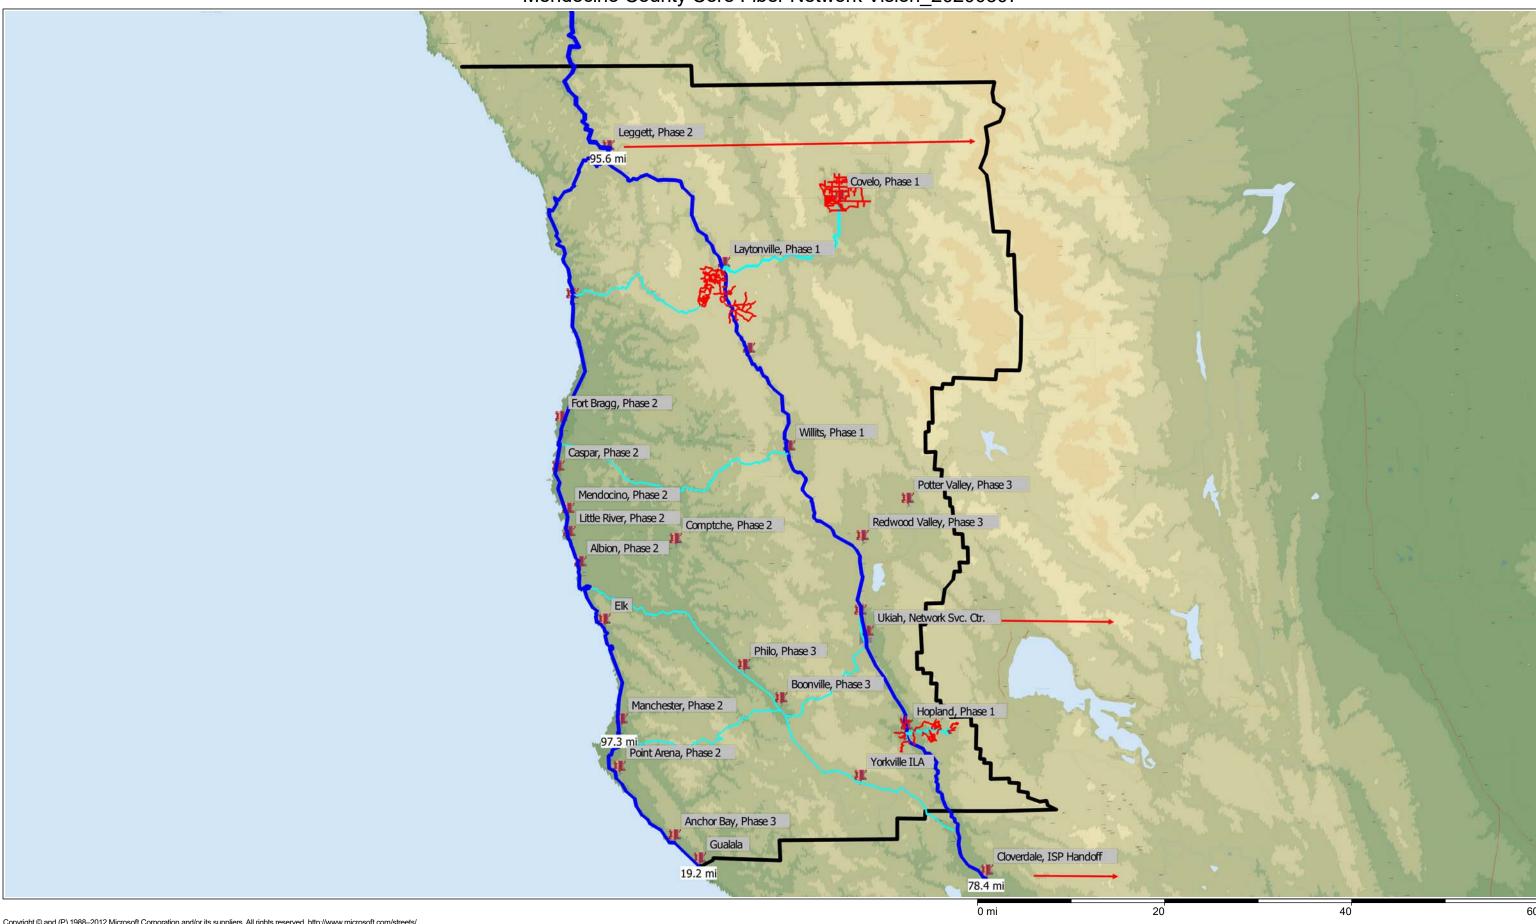

Mendocino County Core Fiber Network Vision\_20200307

Mendocino County\_Covelo Metro

Copyright © and (P) 1988–2012 Microsoft Corporation and/or its suppliers. All rights reserved. http://www.microsoft.com/streets/
Certain mapping and direction data © 2012 NAVTEQ. All rights reserved. The Data for areas of Canada includes information taken with permission from Canadian authorities, including: © Her Majesty the Queen in Right of Canada, © Queen's Printer for Ontario. NAVTEQ and NAVTEQ. ON BOARD are trademarks of NAVTEQ. © 2012 Tele Atlas North America, Inc. All rights reserved. Tele Atlas and Tele Atlas North America are trademarks of Tele Atlas, Inc. © 2012 by Applied Geographic Solutions. All rights reserved. Portions © Copyright 2012 by Woodall Publications Corp. All rights reserved.