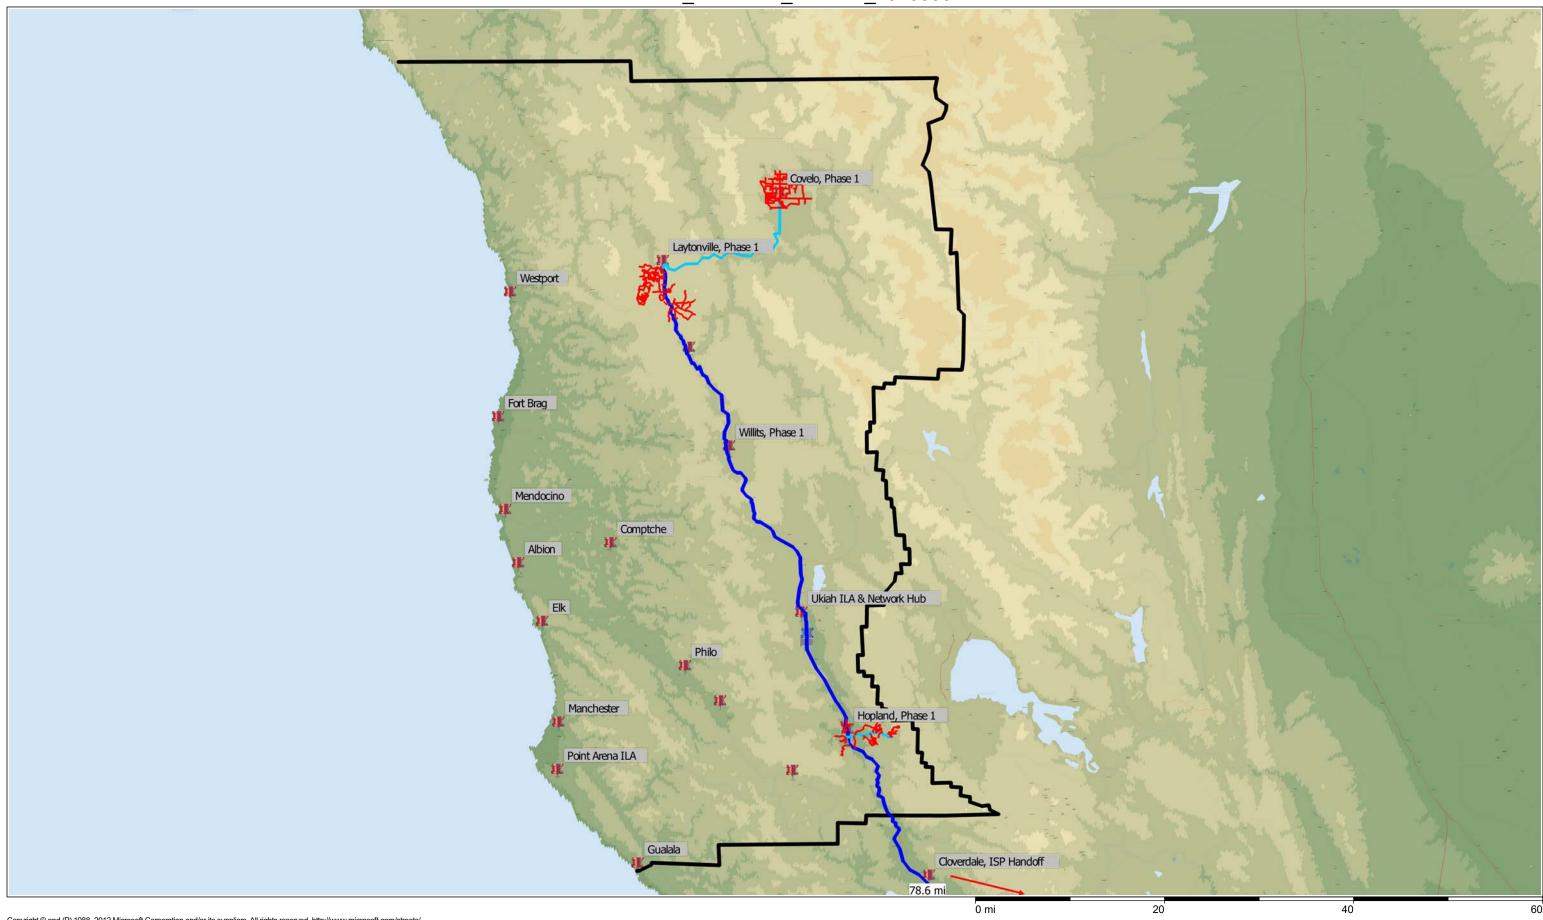

Mendocino County Core Fiber Network Vision\_20200307





Mendocino County\_Covelo Metro



Copyright © and (P) 1988–2012 Microsoft Corporation and/or its suppliers. All rights reserved. http://www.microsoft.com/streets/
Certain mapping and direction data © 2012 NAVTEQ. All rights reserved. The Data for areas of Canada includes information taken with permission from Canadian authorities, including: © Her Majesty the Queen in Right of Canada, © Queen's Printer for Ontario. NAVTEQ and NAVTEQ. ON BOARD are trademarks of NAVTEQ. © 2012 Tele Atlas North America, Inc. All rights reserved. Tele Atlas and Tele Atlas North America are trademarks of Tele Atlas, Inc. © 2012 by Applied Geographic Solutions. All rights reserved. Portions © Copyright 2012 by Woodall Publications Corp. All rights reserved.

Mendocino County\_Laytonville Metro



Mendocino Cou