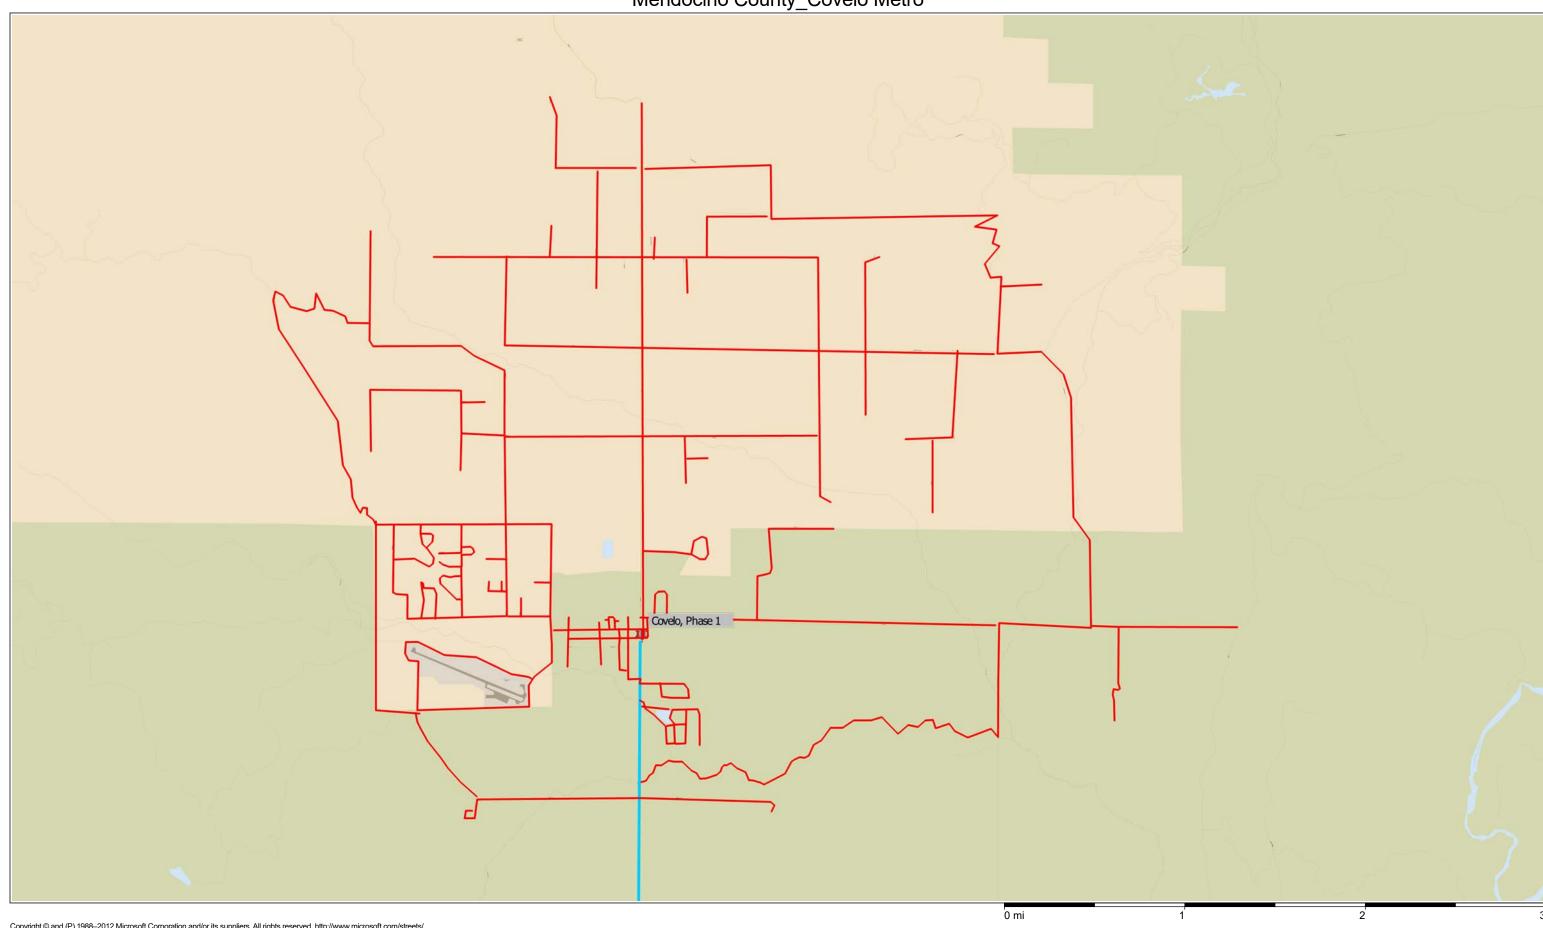

Mendocino County Core Fiber Network Vision\_20200307

Mendocino County\_Covelo Metro

Copyright © and (P) 1988–2012 Microsoft Corporation and/or its suppliers. All rights reserved. http://www.microsoft.com/streets/
Certain mapping and direction data © 2012 NAVTEQ. All rights reserved. The Data for areas of Canada includes information taken with permission from Canadian authorities, including: © Her Majesty the Queen in Right of Canada, © Queen's Printer for Ontario. NAVTEQ and NAVTEQ. ON BOARD are trademarks of NAVTEQ. © 2012 Tele Atlas North America, Inc. All rights reserved. Tele Atlas and Tele Atlas North America are trademarks of Tele Atlas, Inc. © 2012 by Applied Geographic Solutions. All rights reserved. Portions © Copyright 2012 by Woodall Publications Corp. All rights reserved.