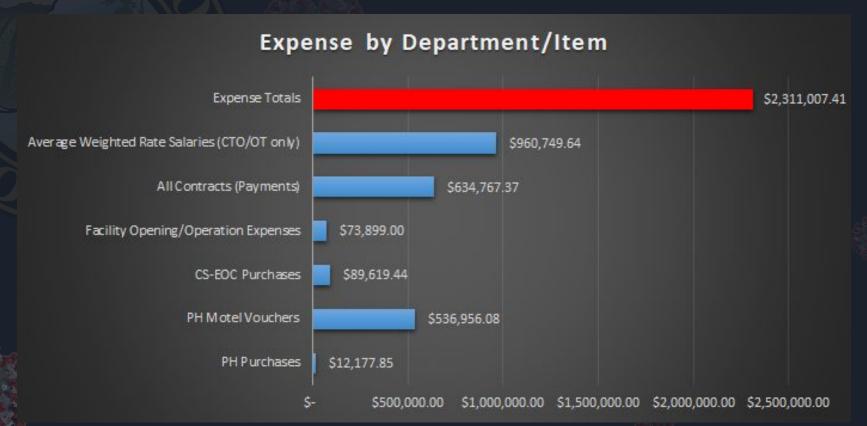

## Public Health Hotel Vouchers Issued (305 at 10 hotels) \$536,956.08

# Preliminary COVID-19 Expenses Updated 5/15/2020