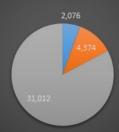

#### COVID-19 Hours Worked 1/1/2020-5/11/2020 (404 Employees)

■ OT ■ CTO ■ Regular

| Departments             | Regular                                                                                                                                                                                                                                                                                                                                                                                                                                                                                                                                                                                                                                                                                                                                                                                                                                                                                                                                                                                                                                                                                                                                                                                                                                                                                                                                                                                                                                                                                                                                                                                                                                                                                                                                                                                                                                                                                                                                                                                                                                                                                                                       | OT     | сто   | Total  |
|-------------------------|-------------------------------------------------------------------------------------------------------------------------------------------------------------------------------------------------------------------------------------------------------------------------------------------------------------------------------------------------------------------------------------------------------------------------------------------------------------------------------------------------------------------------------------------------------------------------------------------------------------------------------------------------------------------------------------------------------------------------------------------------------------------------------------------------------------------------------------------------------------------------------------------------------------------------------------------------------------------------------------------------------------------------------------------------------------------------------------------------------------------------------------------------------------------------------------------------------------------------------------------------------------------------------------------------------------------------------------------------------------------------------------------------------------------------------------------------------------------------------------------------------------------------------------------------------------------------------------------------------------------------------------------------------------------------------------------------------------------------------------------------------------------------------------------------------------------------------------------------------------------------------------------------------------------------------------------------------------------------------------------------------------------------------------------------------------------------------------------------------------------------------|--------|-------|--------|
| Agriculture             | 119                                                                                                                                                                                                                                                                                                                                                                                                                                                                                                                                                                                                                                                                                                                                                                                                                                                                                                                                                                                                                                                                                                                                                                                                                                                                                                                                                                                                                                                                                                                                                                                                                                                                                                                                                                                                                                                                                                                                                                                                                                                                                                                           | -      | 7     | 125    |
| Air Quality             | 30                                                                                                                                                                                                                                                                                                                                                                                                                                                                                                                                                                                                                                                                                                                                                                                                                                                                                                                                                                                                                                                                                                                                                                                                                                                                                                                                                                                                                                                                                                                                                                                                                                                                                                                                                                                                                                                                                                                                                                                                                                                                                                                            |        | 1     | 31     |
| Alternate Defender      | 3                                                                                                                                                                                                                                                                                                                                                                                                                                                                                                                                                                                                                                                                                                                                                                                                                                                                                                                                                                                                                                                                                                                                                                                                                                                                                                                                                                                                                                                                                                                                                                                                                                                                                                                                                                                                                                                                                                                                                                                                                                                                                                                             | 5.     | 15%   | 3      |
| Animal Care             | 9                                                                                                                                                                                                                                                                                                                                                                                                                                                                                                                                                                                                                                                                                                                                                                                                                                                                                                                                                                                                                                                                                                                                                                                                                                                                                                                                                                                                                                                                                                                                                                                                                                                                                                                                                                                                                                                                                                                                                                                                                                                                                                                             |        | -     | 9      |
| AODP                    | 835                                                                                                                                                                                                                                                                                                                                                                                                                                                                                                                                                                                                                                                                                                                                                                                                                                                                                                                                                                                                                                                                                                                                                                                                                                                                                                                                                                                                                                                                                                                                                                                                                                                                                                                                                                                                                                                                                                                                                                                                                                                                                                                           | -      | 15%   | 835    |
| Assessor Clerk Recorder | 417                                                                                                                                                                                                                                                                                                                                                                                                                                                                                                                                                                                                                                                                                                                                                                                                                                                                                                                                                                                                                                                                                                                                                                                                                                                                                                                                                                                                                                                                                                                                                                                                                                                                                                                                                                                                                                                                                                                                                                                                                                                                                                                           | 18     | 12    | 447    |
| Auditor                 | 8                                                                                                                                                                                                                                                                                                                                                                                                                                                                                                                                                                                                                                                                                                                                                                                                                                                                                                                                                                                                                                                                                                                                                                                                                                                                                                                                                                                                                                                                                                                                                                                                                                                                                                                                                                                                                                                                                                                                                                                                                                                                                                                             | -      | 15%   | 8      |
| Cannabis                | 315                                                                                                                                                                                                                                                                                                                                                                                                                                                                                                                                                                                                                                                                                                                                                                                                                                                                                                                                                                                                                                                                                                                                                                                                                                                                                                                                                                                                                                                                                                                                                                                                                                                                                                                                                                                                                                                                                                                                                                                                                                                                                                                           | -      | 105   | 420    |
| Central Services        | 449                                                                                                                                                                                                                                                                                                                                                                                                                                                                                                                                                                                                                                                                                                                                                                                                                                                                                                                                                                                                                                                                                                                                                                                                                                                                                                                                                                                                                                                                                                                                                                                                                                                                                                                                                                                                                                                                                                                                                                                                                                                                                                                           | 25     | 56    | 529    |
| Child Support Services  | 2,381                                                                                                                                                                                                                                                                                                                                                                                                                                                                                                                                                                                                                                                                                                                                                                                                                                                                                                                                                                                                                                                                                                                                                                                                                                                                                                                                                                                                                                                                                                                                                                                                                                                                                                                                                                                                                                                                                                                                                                                                                                                                                                                         | 28     | 72    | 2,481  |
| County Counsel          | 880                                                                                                                                                                                                                                                                                                                                                                                                                                                                                                                                                                                                                                                                                                                                                                                                                                                                                                                                                                                                                                                                                                                                                                                                                                                                                                                                                                                                                                                                                                                                                                                                                                                                                                                                                                                                                                                                                                                                                                                                                                                                                                                           | -      | 146   | 1,026  |
| County Executive Office | 1,991                                                                                                                                                                                                                                                                                                                                                                                                                                                                                                                                                                                                                                                                                                                                                                                                                                                                                                                                                                                                                                                                                                                                                                                                                                                                                                                                                                                                                                                                                                                                                                                                                                                                                                                                                                                                                                                                                                                                                                                                                                                                                                                         | 45     | 1,092 | 3,127  |
| Facilities and Fleet    | 1,348                                                                                                                                                                                                                                                                                                                                                                                                                                                                                                                                                                                                                                                                                                                                                                                                                                                                                                                                                                                                                                                                                                                                                                                                                                                                                                                                                                                                                                                                                                                                                                                                                                                                                                                                                                                                                                                                                                                                                                                                                                                                                                                         | 48     | 15    | 1,411  |
| Human Resources         | 1,928                                                                                                                                                                                                                                                                                                                                                                                                                                                                                                                                                                                                                                                                                                                                                                                                                                                                                                                                                                                                                                                                                                                                                                                                                                                                                                                                                                                                                                                                                                                                                                                                                                                                                                                                                                                                                                                                                                                                                                                                                                                                                                                         | -      | 399   | 2,327  |
| Information Services    | 887                                                                                                                                                                                                                                                                                                                                                                                                                                                                                                                                                                                                                                                                                                                                                                                                                                                                                                                                                                                                                                                                                                                                                                                                                                                                                                                                                                                                                                                                                                                                                                                                                                                                                                                                                                                                                                                                                                                                                                                                                                                                                                                           | 17     | 54    | 958    |
| Juvenile Hall           | 5                                                                                                                                                                                                                                                                                                                                                                                                                                                                                                                                                                                                                                                                                                                                                                                                                                                                                                                                                                                                                                                                                                                                                                                                                                                                                                                                                                                                                                                                                                                                                                                                                                                                                                                                                                                                                                                                                                                                                                                                                                                                                                                             |        |       | 5      |
| Library                 | 1,755                                                                                                                                                                                                                                                                                                                                                                                                                                                                                                                                                                                                                                                                                                                                                                                                                                                                                                                                                                                                                                                                                                                                                                                                                                                                                                                                                                                                                                                                                                                                                                                                                                                                                                                                                                                                                                                                                                                                                                                                                                                                                                                         | 56     | 57    | 1,867  |
| Mental Health           | 482                                                                                                                                                                                                                                                                                                                                                                                                                                                                                                                                                                                                                                                                                                                                                                                                                                                                                                                                                                                                                                                                                                                                                                                                                                                                                                                                                                                                                                                                                                                                                                                                                                                                                                                                                                                                                                                                                                                                                                                                                                                                                                                           | 9      | 10    | 500    |
| Museum                  | 69                                                                                                                                                                                                                                                                                                                                                                                                                                                                                                                                                                                                                                                                                                                                                                                                                                                                                                                                                                                                                                                                                                                                                                                                                                                                                                                                                                                                                                                                                                                                                                                                                                                                                                                                                                                                                                                                                                                                                                                                                                                                                                                            | 8      | 2     | 77     |
| Planning and Building   | 1,260                                                                                                                                                                                                                                                                                                                                                                                                                                                                                                                                                                                                                                                                                                                                                                                                                                                                                                                                                                                                                                                                                                                                                                                                                                                                                                                                                                                                                                                                                                                                                                                                                                                                                                                                                                                                                                                                                                                                                                                                                                                                                                                         | 4      | 232   | 1,495  |
| Probation               | 883                                                                                                                                                                                                                                                                                                                                                                                                                                                                                                                                                                                                                                                                                                                                                                                                                                                                                                                                                                                                                                                                                                                                                                                                                                                                                                                                                                                                                                                                                                                                                                                                                                                                                                                                                                                                                                                                                                                                                                                                                                                                                                                           | 18     | 93    | 994    |
| Public Defender         | 288                                                                                                                                                                                                                                                                                                                                                                                                                                                                                                                                                                                                                                                                                                                                                                                                                                                                                                                                                                                                                                                                                                                                                                                                                                                                                                                                                                                                                                                                                                                                                                                                                                                                                                                                                                                                                                                                                                                                                                                                                                                                                                                           |        | 13    | 301    |
| Public Health           | 7,762                                                                                                                                                                                                                                                                                                                                                                                                                                                                                                                                                                                                                                                                                                                                                                                                                                                                                                                                                                                                                                                                                                                                                                                                                                                                                                                                                                                                                                                                                                                                                                                                                                                                                                                                                                                                                                                                                                                                                                                                                                                                                                                         | 572    | 866   | 9,199  |
| Retirement              | 6                                                                                                                                                                                                                                                                                                                                                                                                                                                                                                                                                                                                                                                                                                                                                                                                                                                                                                                                                                                                                                                                                                                                                                                                                                                                                                                                                                                                                                                                                                                                                                                                                                                                                                                                                                                                                                                                                                                                                                                                                                                                                                                             |        | -     | 6      |
| Risk Management         | 159                                                                                                                                                                                                                                                                                                                                                                                                                                                                                                                                                                                                                                                                                                                                                                                                                                                                                                                                                                                                                                                                                                                                                                                                                                                                                                                                                                                                                                                                                                                                                                                                                                                                                                                                                                                                                                                                                                                                                                                                                                                                                                                           | -      | 47    | 206    |
| Sheriff                 | 4,156                                                                                                                                                                                                                                                                                                                                                                                                                                                                                                                                                                                                                                                                                                                                                                                                                                                                                                                                                                                                                                                                                                                                                                                                                                                                                                                                                                                                                                                                                                                                                                                                                                                                                                                                                                                                                                                                                                                                                                                                                                                                                                                         | 1,059  | 694   | 5,908  |
| Social Services         | 2,233                                                                                                                                                                                                                                                                                                                                                                                                                                                                                                                                                                                                                                                                                                                                                                                                                                                                                                                                                                                                                                                                                                                                                                                                                                                                                                                                                                                                                                                                                                                                                                                                                                                                                                                                                                                                                                                                                                                                                                                                                                                                                                                         | 173    | 403   | 2,809  |
| Treasurer-Tax Collector | 357                                                                                                                                                                                                                                                                                                                                                                                                                                                                                                                                                                                                                                                                                                                                                                                                                                                                                                                                                                                                                                                                                                                                                                                                                                                                                                                                                                                                                                                                                                                                                                                                                                                                                                                                                                                                                                                                                                                                                                                                                                                                                                                           |        | 3     | 359    |
| Total                   | 31,012                                                                                                                                                                                                                                                                                                                                                                                                                                                                                                                                                                                                                                                                                                                                                                                                                                                                                                                                                                                                                                                                                                                                                                                                                                                                                                                                                                                                                                                                                                                                                                                                                                                                                                                                                                                                                                                                                                                                                                                                                                                                                                                        | 2,076  | 4,374 | 37,463 |
|                         | COORDINATION OF THE PERSON OF | 0886 U |       |        |