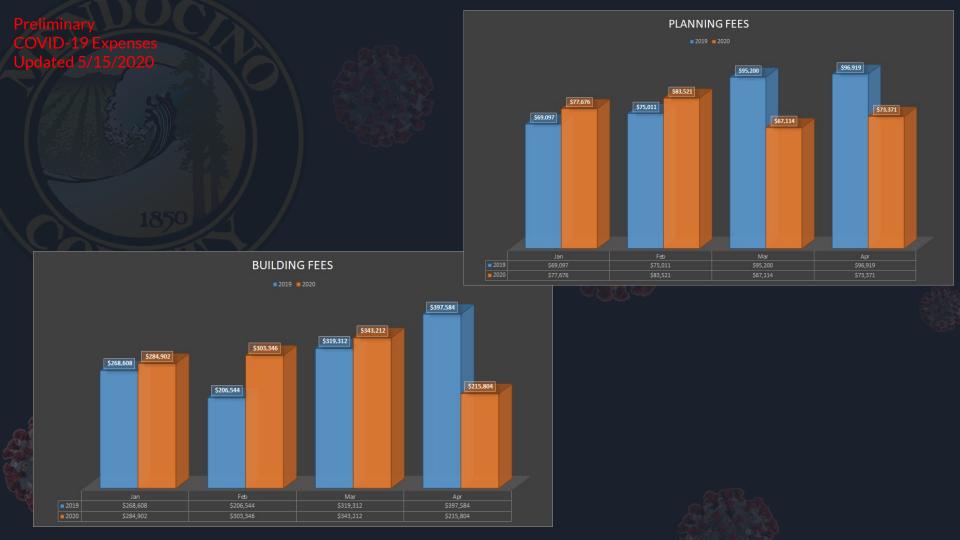

# Preliminary COVID-19 Expenses Updated 5/15/2020

### Preliminary COVID-19 Expenses Updated 5/15/2020