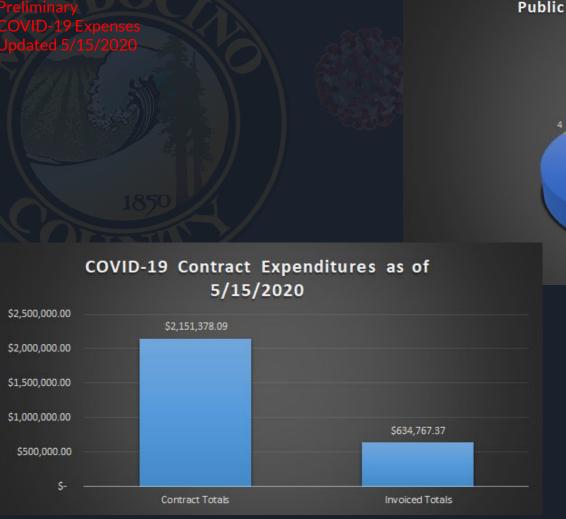

# Preliminary COVID-19 Expenses Updated 5/15/2020

### Preliminary COVID-19 Expenses Updated 5/15/2020