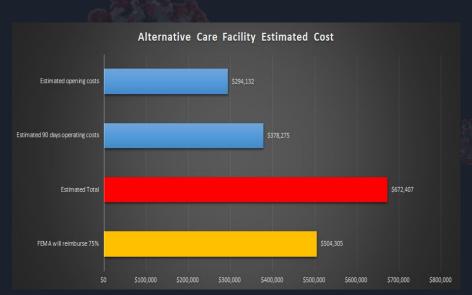

| Public Health           | 20.72%  | 1.53% | 2.31%  | 24.56% |
| Retirement              | 0.02%   | 0.00% | 0.00%  | 0.02%  |
| Risk Management         | 0.42%   | 0.00% | 0.13%  | 0.55%  |
| Sheriff                 | 11.09%  | 2.83% | 1.85%  | 15.77% |
| Social Services         | 5.96%   | 0.46% | 1.07%  | 7.50%  |
| Treasurer-Tax Collector | 0.95%   | 0.00% | 0.01%  | 0.96%  |
| Total                   | 82.78%  | 5.54% | 11.68% | 100%   |

Zoom Year-to-Date Usage 1/1/2020-5/15/2020

Active Users 163 Total Users

305

1920 353,053 Meeting Minutes 11,590 Participants

**Meetings Held** 

**₩ebinars** 26

465 Particpants

### Preliminary COVID-19 Expenses Updated 5/15/2020



# FEMA PA Obligation Award To Date

Emergency Protective Measures \$753,937 Non-Congregate Sheltering \$112,500