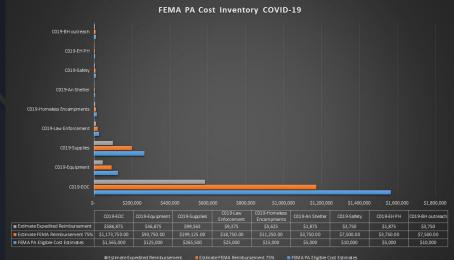

| 2.36%   | 0.05% | 0.25%  | 2.65%  |
| Public Defender         | 0.77%   | 0.00% | 0.03%  | 0.80%  |
| Public Health           | 20.72%  | 1.53% | 2.31%  | 24.56% |
| Retirement              | 0.02%   | 0.00% | 0.00%  | 0.02%  |
| Risk Management         | 0.42%   | 0.00% | 0.13%  | 0.55%  |
| Sheriff                 | 11.09%  | 2.83% | 1.85%  | 15.77% |
| Social Services         | 5.96%   | 0.46% | 1.07%  | 7.50%  |
| Treasurer-Tax Collector | 0.95%   | 0.00% | 0.01%  | 0.96%  |
| Total                   | 82.78%  | 5.54% | 11.68% | 100%   |

Zoom Year-to-Date Usage 1/1/2020-5/15/2020

Active Users 163 Total Users

305

1920 353,053 Meeting Minutes 11,590 Participants

**Meetings Held** 

**₩ebinars** 26

465 Particpants

### Preliminary COVID-19 Expenses Updated 5/15/2020



# FEMA PA Obligation Award To Date

Emergency Protective Measures \$753,937 Non-Congregate Sheltering \$112,500