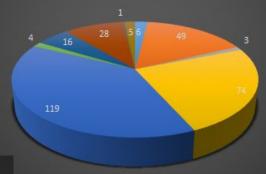

#### COVID-19 Hours Worked 1/1/2020-5/11/2020 (404 Employees)

■ OT ■ CTO ■ Regular

| Departments             | Regular                                                                                                                                                                                                                                                                                                                                                                                                                                                                                                                                                                                                                                                                                                                                                                                                                                                                                                                                                                                                                                                                                                                                                                                                                                                                                                                                                                                                                                                                                                                                                                                                                                                                                                                                                                                                                                                                                                                                                                                                                                                                                                                       | OT     | сто   | Total  |
|-------------------------|-------------------------------------------------------------------------------------------------------------------------------------------------------------------------------------------------------------------------------------------------------------------------------------------------------------------------------------------------------------------------------------------------------------------------------------------------------------------------------------------------------------------------------------------------------------------------------------------------------------------------------------------------------------------------------------------------------------------------------------------------------------------------------------------------------------------------------------------------------------------------------------------------------------------------------------------------------------------------------------------------------------------------------------------------------------------------------------------------------------------------------------------------------------------------------------------------------------------------------------------------------------------------------------------------------------------------------------------------------------------------------------------------------------------------------------------------------------------------------------------------------------------------------------------------------------------------------------------------------------------------------------------------------------------------------------------------------------------------------------------------------------------------------------------------------------------------------------------------------------------------------------------------------------------------------------------------------------------------------------------------------------------------------------------------------------------------------------------------------------------------------|--------|-------|--------|
| Agriculture             | 119                                                                                                                                                                                                                                                                                                                                                                                                                                                                                                                                                                                                                                                                                                                                                                                                                                                                                                                                                                                                                                                                                                                                                                                                                                                                                                                                                                                                                                                                                                                                                                                                                                                                                                                                                                                                                                                                                                                                                                                                                                                                                                                           | -      | 7     | 125    |
| Air Quality             | 30                                                                                                                                                                                                                                                                                                                                                                                                                                                                                                                                                                                                                                                                                                                                                                                                                                                                                                                                                                                                                                                                                                                                                                                                                                                                                                                                                                                                                                                                                                                                                                                                                                                                                                                                                                                                                                                                                                                                                                                                                                                                                                                            |        | 1     | 31     |
| Alternate Defender      | 3                                                                                                                                                                                                                                                                                                                                                                                                                                                                                                                                                                                                                                                                                                                                                                                                                                                                                                                                                                                                                                                                                                                                                                                                                                                                                                                                                                                                                                                                                                                                                                                                                                                                                                                                                                                                                                                                                                                                                                                                                                                                                                                             | 5.     | 15%   | 3      |
| Animal Care             | 9                                                                                                                                                                                                                                                                                                                                                                                                                                                                                                                                                                                                                                                                                                                                                                                                                                                                                                                                                                                                                                                                                                                                                                                                                                                                                                                                                                                                                                                                                                                                                                                                                                                                                                                                                                                                                                                                                                                                                                                                                                                                                                                             |        | -     | 9      |
| AODP                    | 835                                                                                                                                                                                                                                                                                                                                                                                                                                                                                                                                                                                                                                                                                                                                                                                                                                                                                                                                                                                                                                                                                                                                                                                                                                                                                                                                                                                                                                                                                                                                                                                                                                                                                                                                                                                                                                                                                                                                                                                                                                                                                                                           | -      | 15%   | 835    |
| Assessor Clerk Recorder | 417                                                                                                                                                                                                                                                                                                                                                                                                                                                                                                                                                                                                                                                                                                                                                                                                                                                                                                                                                                                                                                                                                                                                                                                                                                                                                                                                                                                                                                                                                                                                                                                                                                                                                                                                                                                                                                                                                                                                                                                                                                                                                                                           | 18     | 12    | 447    |
| Auditor                 | 8                                                                                                                                                                                                                                                                                                                                                                                                                                                                                                                                                                                                                                                                                                                                                                                                                                                                                                                                                                                                                                                                                                                                                                                                                                                                                                                                                                                                                                                                                                                                                                                                                                                                                                                                                                                                                                                                                                                                                                                                                                                                                                                             | -      | 15%   | 8      |
| Cannabis                | 315                                                                                                                                                                                                                                                                                                                                                                                                                                                                                                                                                                                                                                                                                                                                                                                                                                                                                                                                                                                                                                                                                                                                                                                                                                                                                                                                                                                                                                                                                                                                                                                                                                                                                                                                                                                                                                                                                                                                                                                                                                                                                                                           | -      | 105   | 420    |
| Central Services        | 449                                                                                                                                                                                                                                                                                                                                                                                                                                                                                                                                                                                                                                                                                                                                                                                                                                                                                                                                                                                                                                                                                                                                                                                                                                                                                                                                                                                                                                                                                                                                                                                                                                                                                                                                                                                                                                                                                                                                                                                                                                                                                                                           | 25     | 56    | 529    |
| Child Support Services  | 2,381                                                                                                                                                                                                                                                                                                                                                                                                                                                                                                                                                                                                                                                                                                                                                                                                                                                                                                                                                                                                                                                                                                                                                                                                                                                                                                                                                                                                                                                                                                                                                                                                                                                                                                                                                                                                                                                                                                                                                                                                                                                                                                                         | 28     | 72    | 2,481  |
| County Counsel          | 880                                                                                                                                                                                                                                                                                                                                                                                                                                                                                                                                                                                                                                                                                                                                                                                                                                                                                                                                                                                                                                                                                                                                                                                                                                                                                                                                                                                                                                                                                                                                                                                                                                                                                                                                                                                                                                                                                                                                                                                                                                                                                                                           | -      | 146   | 1,026  |
| County Executive Office | 1,991                                                                                                                                                                                                                                                                                                                                                                                                                                                                                                                                                                                                                                                                                                                                                                                                                                                                                                                                                                                                                                                                                                                                                                                                                                                                                                                                                                                                                                                                                                                                                                                                                                                                                                                                                                                                                                                                                                                                                                                                                                                                                                                         | 45     | 1,092 | 3,127  |
| Facilities and Fleet    | 1,348                                                                                                                                                                                                                                                                                                                                                                                                                                                                                                                                                                                                                                                                                                                                                                                                                                                                                                                                                                                                                                                                                                                                                                                                                                                                                                                                                                                                                                                                                                                                                                                                                                                                                                                                                                                                                                                                                                                                                                                                                                                                                                                         | 48     | 15    | 1,411  |
| Human Resources         | 1,928                                                                                                                                                                                                                                                                                                                                                                                                                                                                                                                                                                                                                                                                                                                                                                                                                                                                                                                                                                                                                                                                                                                                                                                                                                                                                                                                                                                                                                                                                                                                                                                                                                                                                                                                                                                                                                                                                                                                                                                                                                                                                                                         | -      | 399   | 2,327  |
| Information Services    | 887                                                                                                                                                                                                                                                                                                                                                                                                                                                                                                                                                                                                                                                                                                                                                                                                                                                                                                                                                                                                                                                                                                                                                                                                                                                                                                                                                                                                                                                                                                                                                                                                                                                                                                                                                                                                                                                                                                                                                                                                                                                                                                                           | 17     | 54    | 958    |
| Juvenile Hall           | 5                                                                                                                                                                                                                                                                                                                                                                                                                                                                                                                                                                                                                                                                                                                                                                                                                                                                                                                                                                                                                                                                                                                                                                                                                                                                                                                                                                                                                                                                                                                                                                                                                                                                                                                                                                                                                                                                                                                                                                                                                                                                                                                             |        |       | 5      |
| Library                 | 1,755                                                                                                                                                                                                                                                                                                                                                                                                                                                                                                                                                                                                                                                                                                                                                                                                                                                                                                                                                                                                                                                                                                                                                                                                                                                                                                                                                                                                                                                                                                                                                                                                                                                                                                                                                                                                                                                                                                                                                                                                                                                                                                                         | 56     | 57    | 1,867  |
| Mental Health           | 482                                                                                                                                                                                                                                                                                                                                                                                                                                                                                                                                                                                                                                                                                                                                                                                                                                                                                                                                                                                                                                                                                                                                                                                                                                                                                                                                                                                                                                                                                                                                                                                                                                                                                                                                                                                                                                                                                                                                                                                                                                                                                                                           | 9      | 10    | 500    |
| Museum                  | 69                                                                                                                                                                                                                                                                                                                                                                                                                                                                                                                                                                                                                                                                                                                                                                                                                                                                                                                                                                                                                                                                                                                                                                                                                                                                                                                                                                                                                                                                                                                                                                                                                                                                                                                                                                                                                                                                                                                                                                                                                                                                                                                            | 8      | 2     | 77     |
| Planning and Building   | 1,260                                                                                                                                                                                                                                                                                                                                                                                                                                                                                                                                                                                                                                                                                                                                                                                                                                                                                                                                                                                                                                                                                                                                                                                                                                                                                                                                                                                                                                                                                                                                                                                                                                                                                                                                                                                                                                                                                                                                                                                                                                                                                                                         | 4      | 232   | 1,495  |
| Probation               | 883                                                                                                                                                                                                                                                                                                                                                                                                                                                                                                                                                                                                                                                                                                                                                                                                                                                                                                                                                                                                                                                                                                                                                                                                                                                                                                                                                                                                                                                                                                                                                                                                                                                                                                                                                                                                                                                                                                                                                                                                                                                                                                                           | 18     | 93    | 994    |
| Public Defender         | 288                                                                                                                                                                                                                                                                                                                                                                                                                                                                                                                                                                                                                                                                                                                                                                                                                                                                                                                                                                                                                                                                                                                                                                                                                                                                                                                                                                                                                                                                                                                                                                                                                                                                                                                                                                                                                                                                                                                                                                                                                                                                                                                           |        | 13    | 301    |
| Public Health           | 7,762                                                                                                                                                                                                                                                                                                                                                                                                                                                                                                                                                                                                                                                                                                                                                                                                                                                                                                                                                                                                                                                                                                                                                                                                                                                                                                                                                                                                                                                                                                                                                                                                                                                                                                                                                                                                                                                                                                                                                                                                                                                                                                                         | 572    | 866   | 9,199  |
| Retirement              | 6                                                                                                                                                                                                                                                                                                                                                                                                                                                                                                                                                                                                                                                                                                                                                                                                                                                                                                                                                                                                                                                                                                                                                                                                                                                                                                                                                                                                                                                                                                                                                                                                                                                                                                                                                                                                                                                                                                                                                                                                                                                                                                                             |        | -     | 6      |
| Risk Management         | 159                                                                                                                                                                                                                                                                                                                                                                                                                                                                                                                                                                                                                                                                                                                                                                                                                                                                                                                                                                                                                                                                                                                                                                                                                                                                                                                                                                                                                                                                                                                                                                                                                                                                                                                                                                                                                                                                                                                                                                                                                                                                                                                           | -      | 47    | 206    |
| Sheriff                 | 4,156                                                                                                                                                                                                                                                                                                                                                                                                                                                                                                                                                                                                                                                                                                                                                                                                                                                                                                                                                                                                                                                                                                                                                                                                                                                                                                                                                                                                                                                                                                                                                                                                                                                                                                                                                                                                                                                                                                                                                                                                                                                                                                                         | 1,059  | 694   | 5,908  |
| Social Services         | 2,233                                                                                                                                                                                                                                                                                                                                                                                                                                                                                                                                                                                                                                                                                                                                                                                                                                                                                                                                                                                                                                                                                                                                                                                                                                                                                                                                                                                                                                                                                                                                                                                                                                                                                                                                                                                                                                                                                                                                                                                                                                                                                                                         | 173    | 403   | 2,809  |
| Treasurer-Tax Collector | 357                                                                                                                                                                                                                                                                                                                                                                                                                                                                                                                                                                                                                                                                                                                                                                                                                                                                                                                                                                                                                                                                                                                                                                                                                                                                                                                                                                                                                                                                                                                                                                                                                                                                                                                                                                                                                                                                                                                                                                                                                                                                                                                           |        | 3     | 359    |
| Total                   | 31,012                                                                                                                                                                                                                                                                                                                                                                                                                                                                                                                                                                                                                                                                                                                                                                                                                                                                                                                                                                                                                                                                                                                                                                                                                                                                                                                                                                                                                                                                                                                                                                                                                                                                                                                                                                                                                                                                                                                                                                                                                                                                                                                        | 2,076  | 4,374 | 37,463 |
|                         | COORDINATION OF THE PERSON OF | 0886 U |       |        |

| Departments             | Regular | OT    | СТО    | Total  |
|-------------------------|---------|-------|--------|--------|
| Agriculture             | 0.32%   | 0.00% | 0.02%  | 0.33%  |
| Air Quality             | 0.08%   | 0.00% | 0.00%  | 0.08%  |
| Alternate Defender      | 0.01%   | 0.00% | 0.00%  | 0.01%  |
| Animal Care             | 0.02%   | 0.00% | 0.00%  | 0.02%  |
| AODP                    | 2.23%   | 0.00% | 0.00%  | 2.23%  |
| Assessor Clerk Recorder | 1.11%   | 0.05% | 0.03%  | 1.19%  |
| Auditor                 | 0.02%   | 0.00% | 0.00%  | 0.02%  |
| Cannabis                | 0.84%   | 0.00% | 0.28%  | 1.12%  |
| Central Services        | 1.20%   | 0.07% | 0.15%  | 1.41%  |
| Child Support Services  | 6.36%   | 0.07% | 0.19%  | 6.62%  |
| County Counsel          | 2.35%   | 0.00% | 0.39%  | 2.74%  |
| County Executive Office | 5.31%   | 0.12% | 2.92%  | 8.35%  |
| Facilities and Fleet    | 3.60%   | 0.13% | 0.04%  | 3.77%  |
| Human Resources         | 5.15%   | 0.00% | 1.06%  | 6.21%  |
| Information Services    | 2.37%   | 0.05% | 0.14%  | 2.56%  |
| Juvenile Hall           | 0.01%   | 0.00% | 0.00%  | 0.01%  |
| Library                 | 4.69%   | 0.15% | 0.15%  | 4.98%  |
| Mental Health           | 1.29%   | 0.02% | 0.03%  | 1.34%  |
| Museum                  | 0.18%   | 0.02% | 0.00%  | 0.21%  |
| Planning and Building   | 3.36%   | 0.01% | 0.62%  | 3.99%  |
| Probation               | 2.36%   | 0.05% | 0.25%  | 2.65%  |
| Public Defender         | 0.77%   | 0.00% | 0.03%  | 0.80%  |
| Public Health           | 20.72%  | 1.53% | 2.31%  | 24.56% |
| Retirement              | 0.02%   | 0.00% | 0.00%  | 0.02%  |
| Risk Management         | 0.42%   | 0.00% | 0.13%  | 0.55%  |
| Sheriff                 | 11.09%  | 2.83% | 1.85%  | 15.77% |
| Social Services         | 5.96%   | 0.46% | 1.07%  | 7.50%  |
| Treasurer-Tax Collector | 0.95%   | 0.00% | 0.01%  | 0.96%  |
| Total                   | 82.78%  | 5.54% | 11.68% | 100%   |