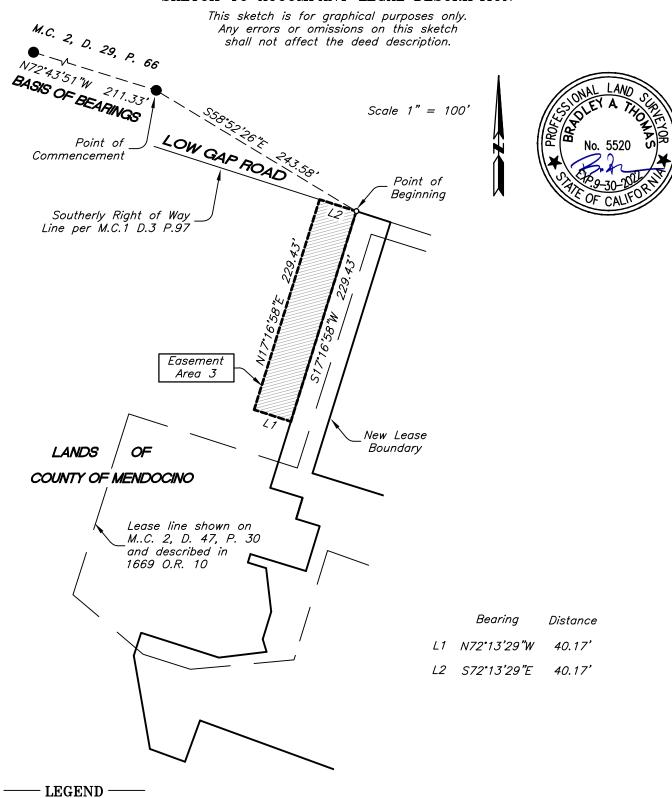

# Legal Description-Easement Property Area 3

The land referred to herein below is situated in the City of Ukiah, County of Mendocino, State of California.

Being a portion of the lands of the County of Mendocino as described in Book 26 of Deeds, Page 382, Mendocino County Records, lying in Lot 8 of the Yokayo Rancho as set forth on the Map of the County Farm, filed in Map Case 1, Drawer 3, Page 97, Mendocino County Records, more particularly described as follows:

Commencing at a 1/2" iron pipe on the northerly line of Low Gap Road, as shown on that certain Record of Survey filed in Map Case 2, Drawer 29, Page 66, Mendocino County Records, from which a 1/2" iron pipe bears North 72°43′51" West, a distance of 211.33 feet (calculated per said Record of Survey and shown on that certain Record of Survey filed in Map Case 2, Drawer 47, Page 30, Mendocino County Records); thence South 58°52′26" East, a distance of 243.58 feet to a point lying 20.00 feet south of the centerline of Low Gap Road as shown on said Map of the County Farm and re-established per said Record of Survey filed in Map Case 2, Drawer 47, Page 30, said point also being the **Point of Beginning** of this easement description; thence South 17°16′58" West, a distance of 229.43 feet; thence North 72°13′29" West, a distance of 40.17 feet; thence North 17°16′58" East, a distance of 229.43 feet; thence South 72°13′29" East, a distance of 40.17 feet to the **Point of Beginning**.

No. 5520

**Excepting therefrom** any portion thereof lying within a publicly owned right of way.

Prepared by,

**Bradley A. Thomas, PLS 5520** 

LACO File No. 7746.24

#### SKETCH TO ACCOMPANY LEGAL DESCRIPTION

● 1/2" iron pipe plugged LS 3089 per M.C. 2, D. 29, P. 66

LACO ASSOCIATES

1-800-515-5054 www.lacoassociates.com
FILE NO. 7746.24