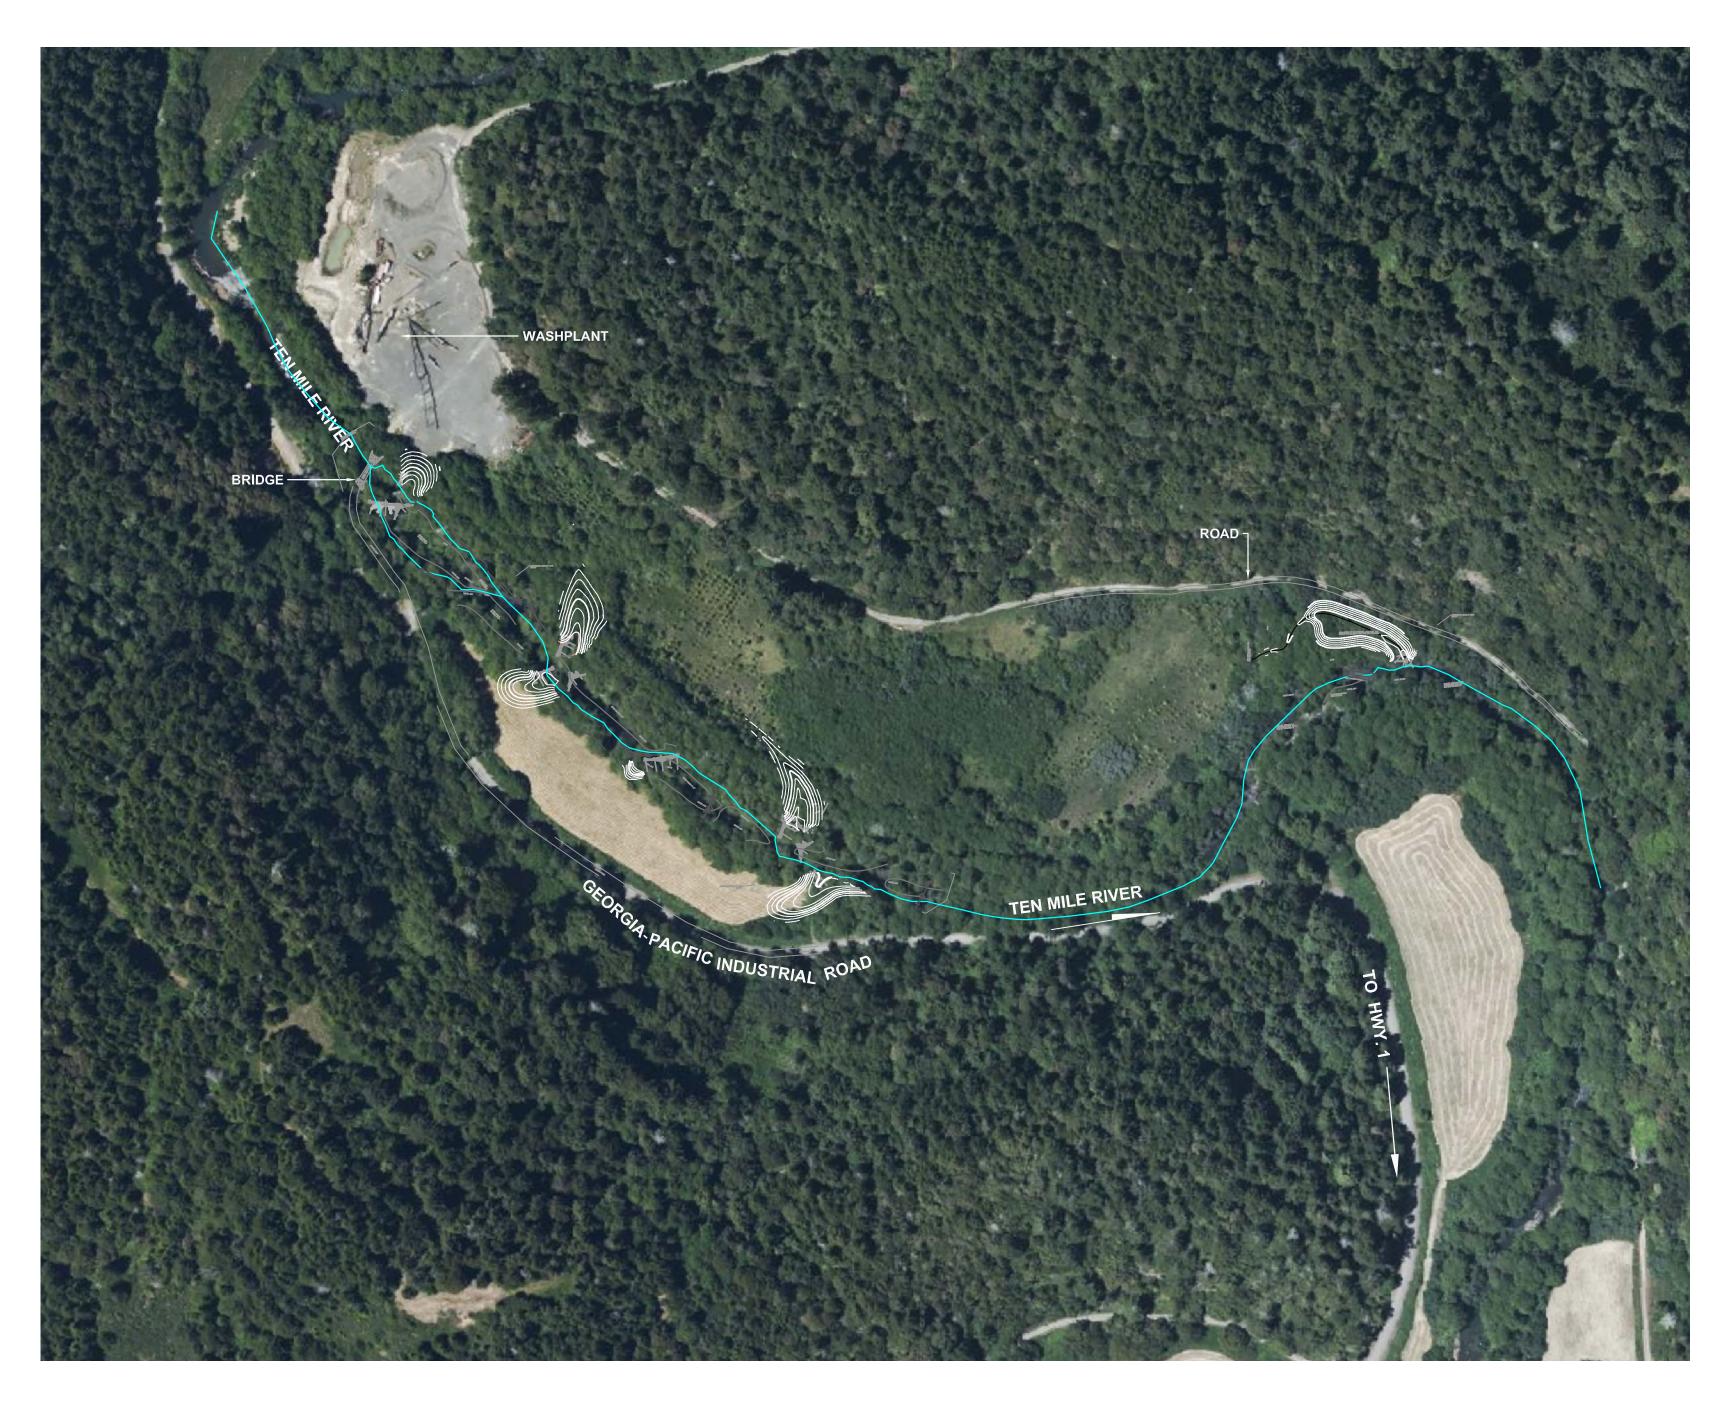

## TEN MILE RIVER MAINSTEM ENHANCEMENT PROJECT PHASE 1

SPONSORED AND FUNDED BY THE NATURE CONSERVANCY

> SITE LAYOUT SCALE: 1" = 200'

| Sheet Index |                                     |        |
|-------------|-------------------------------------|--------|
| Sheet #     | Sheet Title                         | Rev. 1 |
| 1           | TITLESHEET                          |        |
| 2           | GENERAL CONSTRUCTION NOTES          |        |
| 3           | SITE PLAN                           |        |
| 4           | SITE ACCESS & DEWATER PLAN BASIN    |        |
| 5           | PLAN AND PROFILE BASIN              |        |
| 6           | CROSS SECTIONS BASIN                |        |
| 7           | LWD                                 |        |
| 8           | EROSION CONTROL & REVEGETATION PLAN |        |
| 9           | SITE ACCESS & DEWATER PLAN          |        |
| 10          | PLAN AND PROFILE                    |        |
| 11          | PLAN AND PROFILE                    |        |
| 12          | CROSS SECTIONS                      |        |
| 13          | CROSS SECTIONS                      |        |
| 14          | LWD2                                |        |
| 15          | EROSION CONTROL & REVEGETATION PLAN |        |
| 16          | EROSION CONTROL & REVEGETATION PLAN |        |
| 17          | CONSTRUCTION DETAILS                |        |
| 18          | REVEGETATION PLAN                   |        |