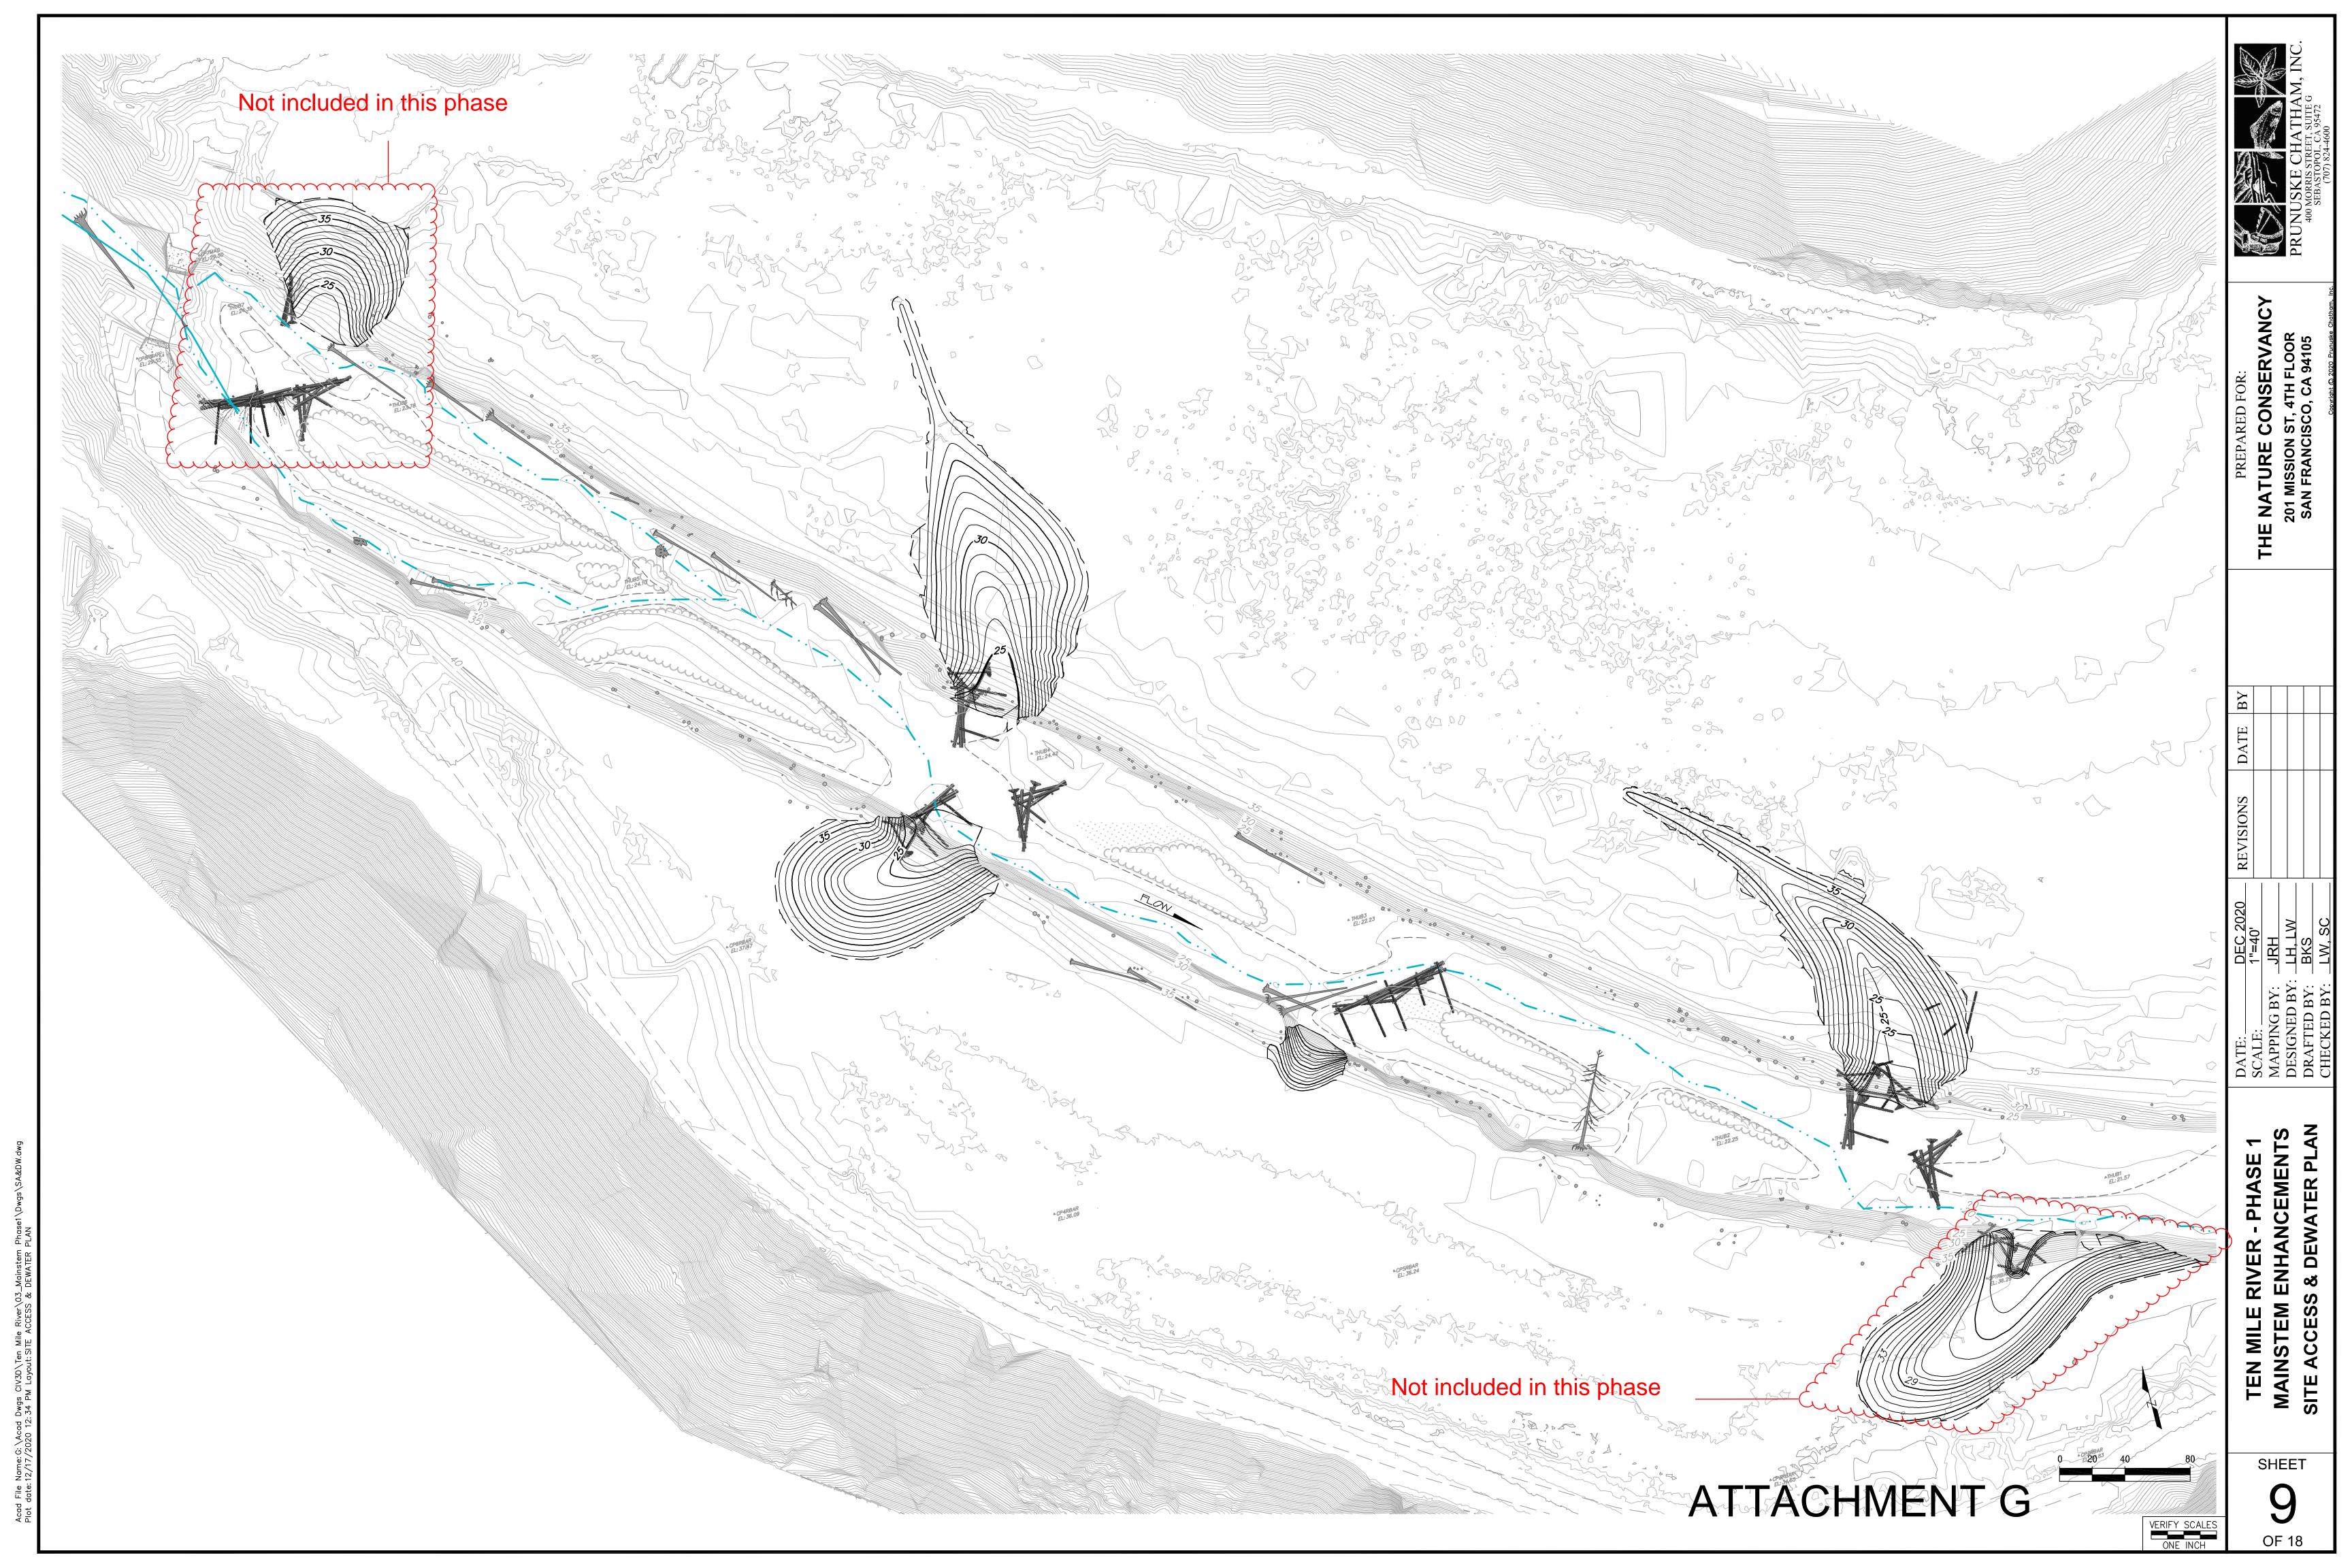

## TEN MILE RIVER MAINSTEM ENHANCEMENT PROJECT PHASE 1

SPONSORED AND FUNDED BY THE NATURE CONSERVANCY

> SITE LAYOUT SCALE: 1" = 200'

| Sheet Index |                                     |        |
|-------------|-------------------------------------|--------|
| Sheet #     | Sheet Title                         | Rev. 1 |
| 1           | TITLESHEET                          |        |
| 2           | GENERAL CONSTRUCTION NOTES          |        |
| 3           | SITE PLAN                           |        |
| 4           | SITE ACCESS & DEWATER PLAN BASIN    |        |
| 5           | PLAN AND PROFILE BASIN              |        |
| 6           | CROSS SECTIONS BASIN                |        |
| 7           | LWD                                 |        |
| 8           | EROSION CONTROL & REVEGETATION PLAN |        |
| 9           | SITE ACCESS & DEWATER PLAN          |        |
| 10          | PLAN AND PROFILE                    |        |
| 11          | PLAN AND PROFILE                    |        |
| 12          | CROSS SECTIONS                      |        |
| 13          | CROSS SECTIONS                      |        |
| 14          | LWD2                                |        |
| 15          | EROSION CONTROL & REVEGETATION PLAN |        |
| 16          | EROSION CONTROL & REVEGETATION PLAN |        |
| 17          | CONSTRUCTION DETAILS                |        |
| 18          | REVEGETATION PLAN                   |        |