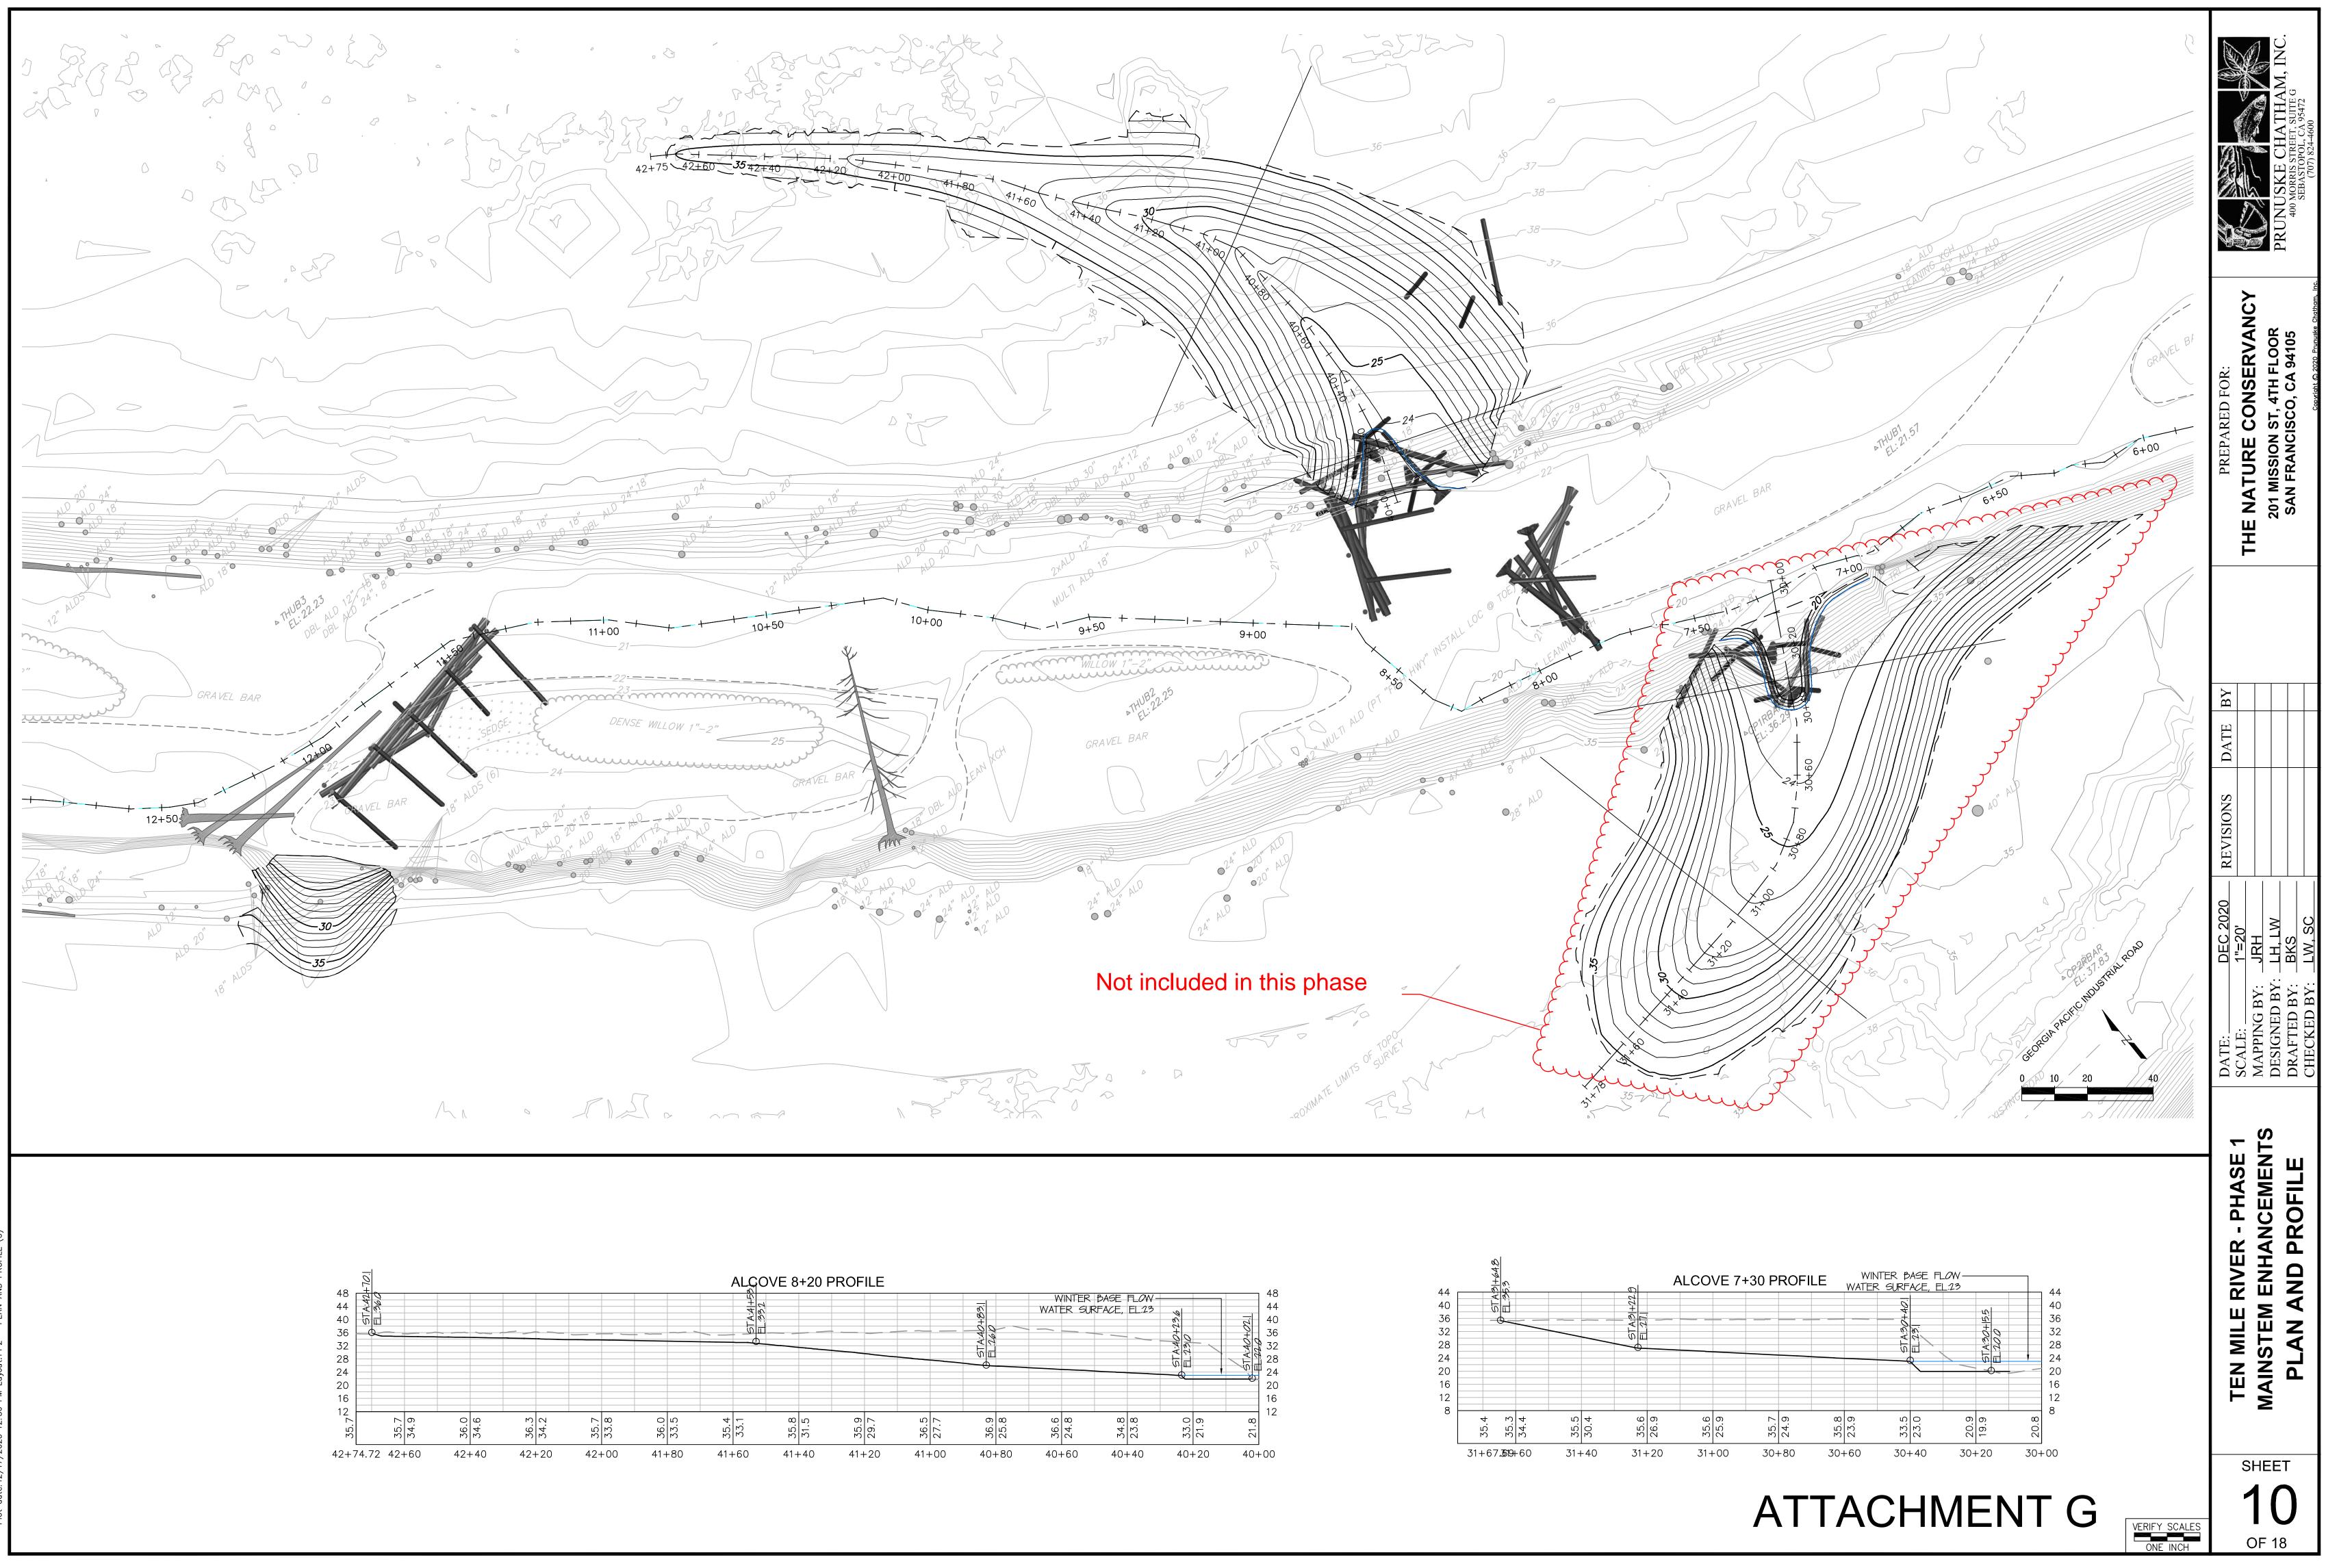

## TEN MILE RIVER MAINSTEM ENHANCEMENT PROJECT PHASE 1

SPONSORED AND FUNDED BY THE NATURE CONSERVANCY

> SITE LAYOUT SCALE: 1" = 200'

| Sheet Index |                                     |        |
|-------------|-------------------------------------|--------|
| Sheet #     | Sheet Title                         | Rev. 1 |
| 1           | TITLESHEET                          |        |
| 2           | GENERAL CONSTRUCTION NOTES          |        |
| 3           | SITE PLAN                           |        |
| 4           | SITE ACCESS & DEWATER PLAN BASIN    |        |
| 5           | PLAN AND PROFILE BASIN              |        |
| 6           | CROSS SECTIONS BASIN                |        |
| 7           | LWD                                 |        |
| 8           | EROSION CONTROL & REVEGETATION PLAN |        |
| 9           | SITE ACCESS & DEWATER PLAN          |        |
| 10          | PLAN AND PROFILE                    |        |
| 11          | PLAN AND PROFILE                    |        |
| 12          | CROSS SECTIONS                      |        |
| 13          | CROSS SECTIONS                      |        |
| 14          | LWD2                                |        |
| 15          | EROSION CONTROL & REVEGETATION PLAN |        |
| 16          | EROSION CONTROL & REVEGETATION PLAN |        |
| 17          | CONSTRUCTION DETAILS                |        |
| 18          | REVEGETATION PLAN                   |        |