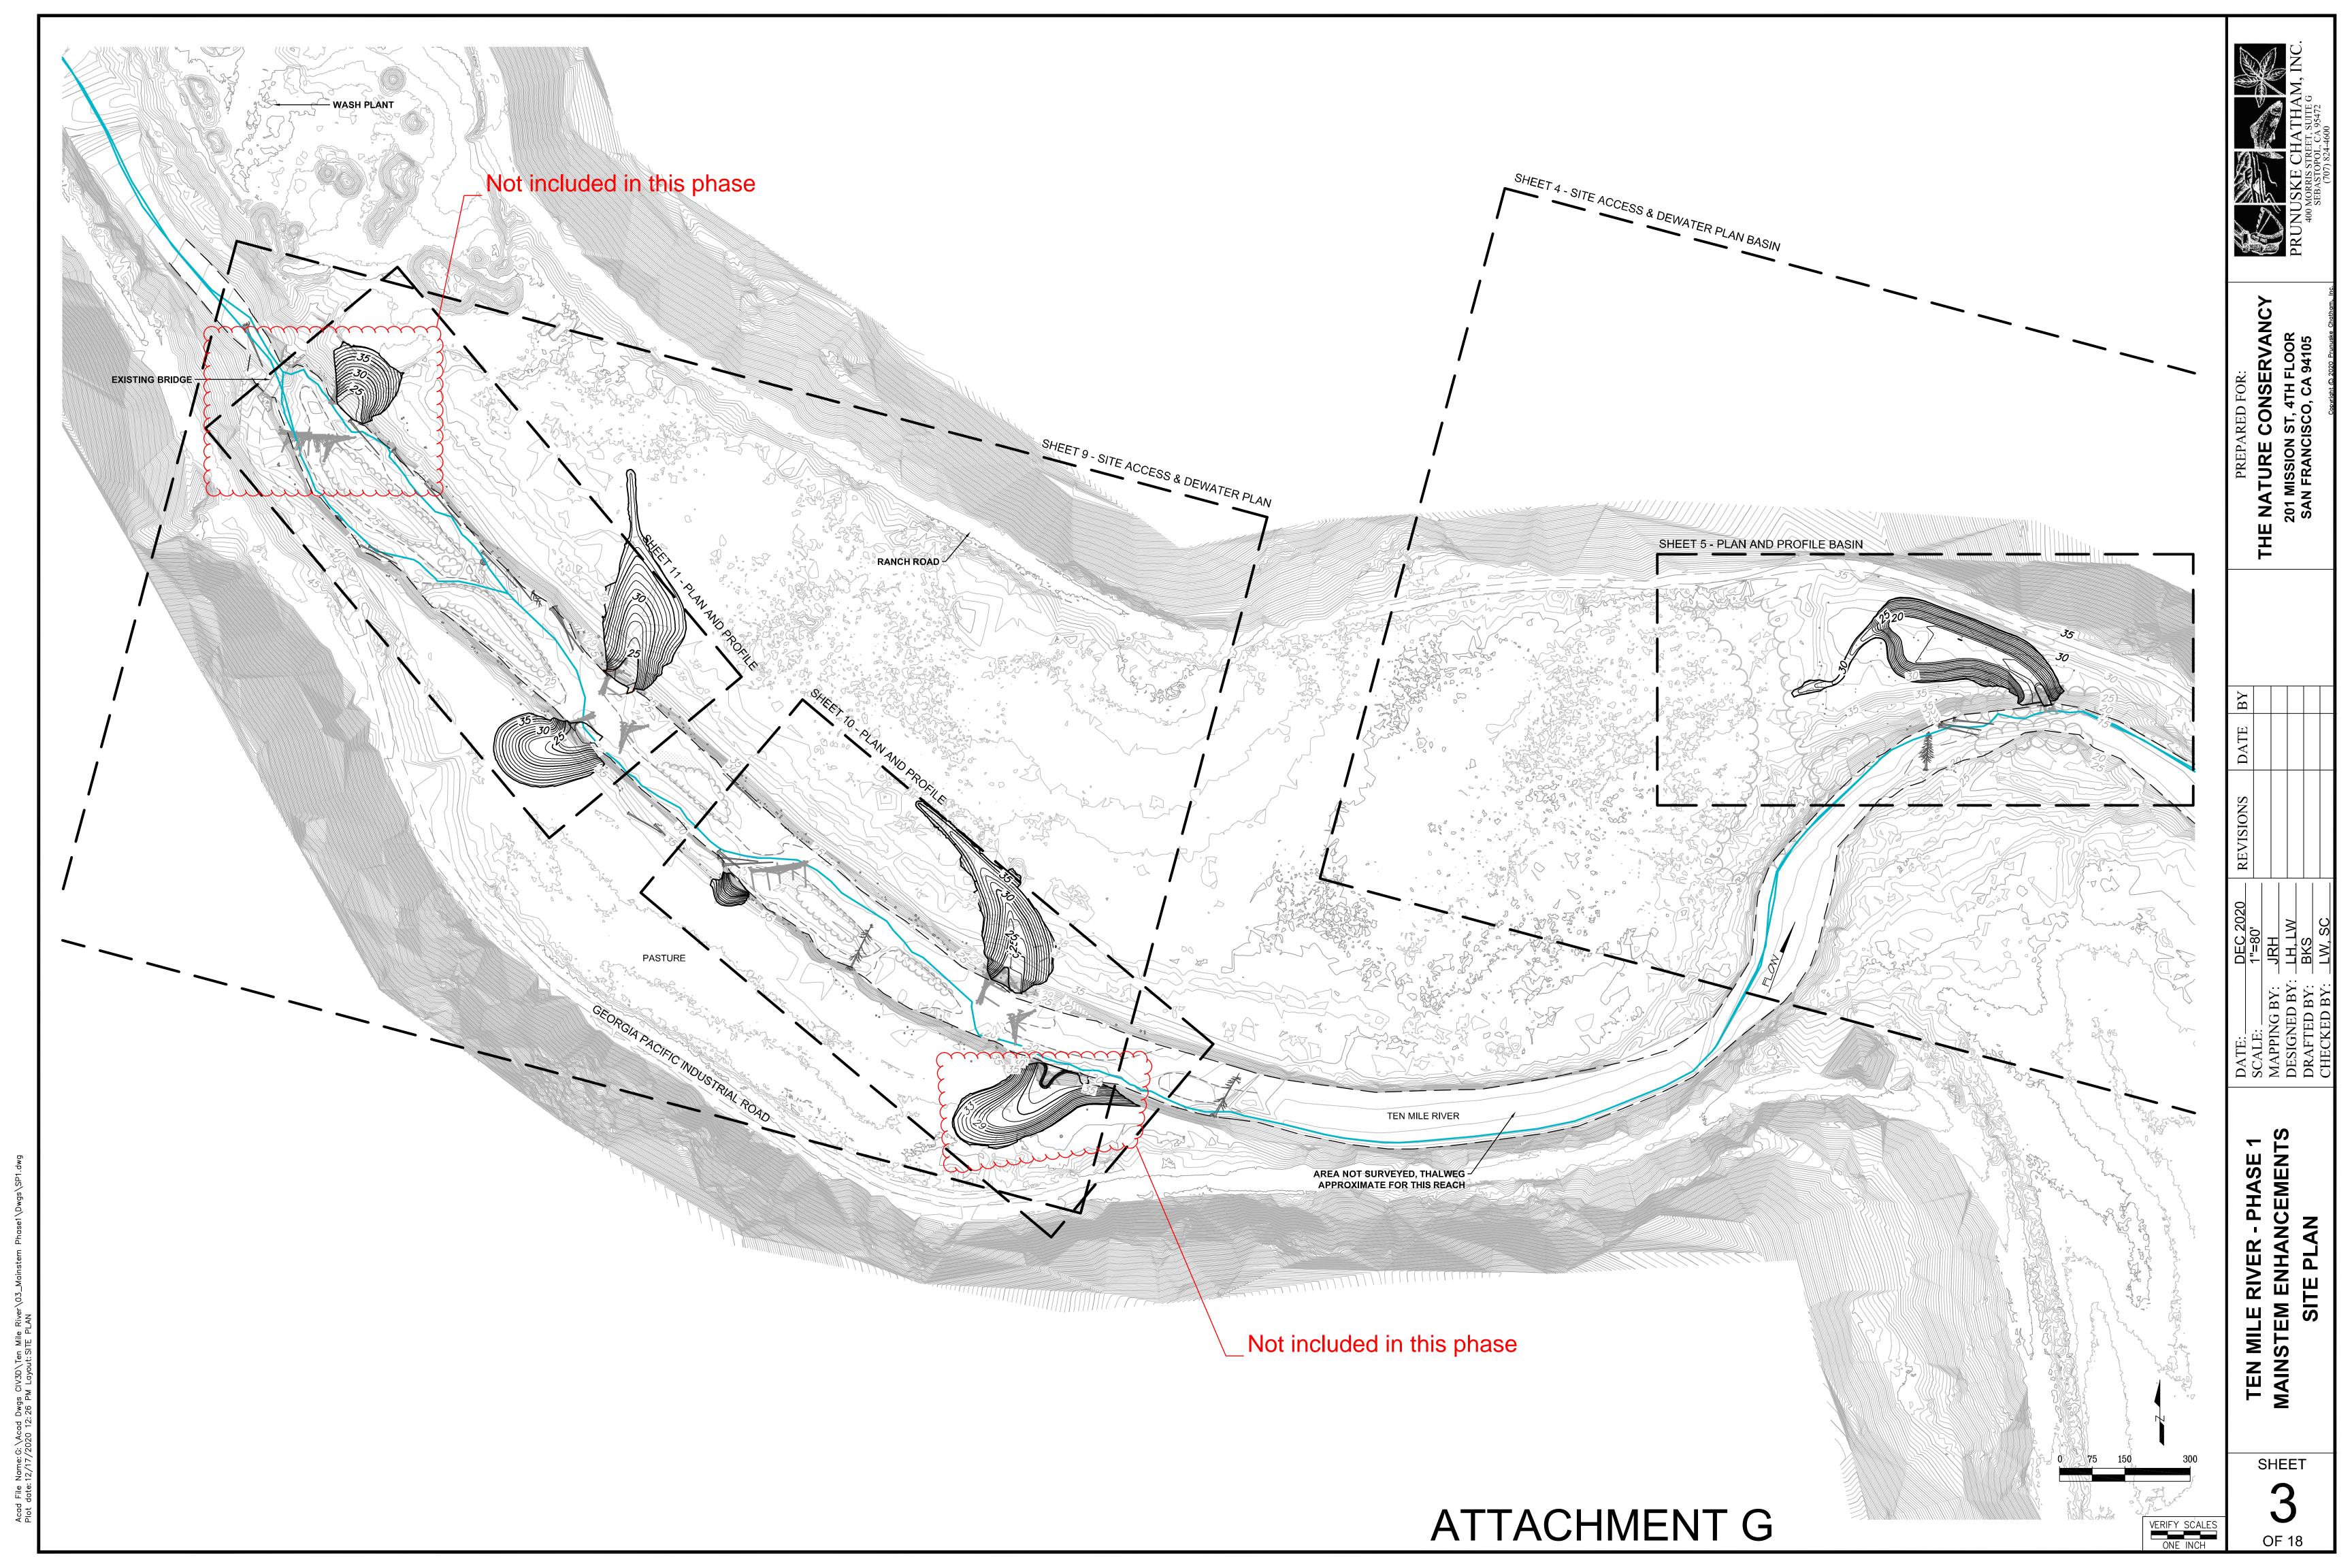

## TEN MILE RIVER MAINSTEM ENHANCEMENT PROJECT PHASE 1

SPONSORED AND FUNDED BY THE NATURE CONSERVANCY

> SITE LAYOUT SCALE: 1" = 200'

| Sheet Index |                                     |        |
|-------------|-------------------------------------|--------|
| Sheet #     | Sheet Title                         | Rev. 1 |
| 1           | TITLESHEET                          |        |
| 2           | GENERAL CONSTRUCTION NOTES          |        |
| 3           | SITE PLAN                           |        |
| 4           | SITE ACCESS & DEWATER PLAN BASIN    |        |
| 5           | PLAN AND PROFILE BASIN              |        |
| 6           | CROSS SECTIONS BASIN                |        |
| 7           | LWD                                 |        |
| 8           | EROSION CONTROL & REVEGETATION PLAN |        |
| 9           | SITE ACCESS & DEWATER PLAN          |        |
| 10          | PLAN AND PROFILE                    |        |
| 11          | PLAN AND PROFILE                    |        |
| 12          | CROSS SECTIONS                      |        |
| 13          | CROSS SECTIONS                      |        |
| 14          | LWD2                                |        |
| 15          | EROSION CONTROL & REVEGETATION PLAN |        |
| 16          | EROSION CONTROL & REVEGETATION PLAN |        |
| 17          | CONSTRUCTION DETAILS                |        |
| 18          | REVEGETATION PLAN                   |        |