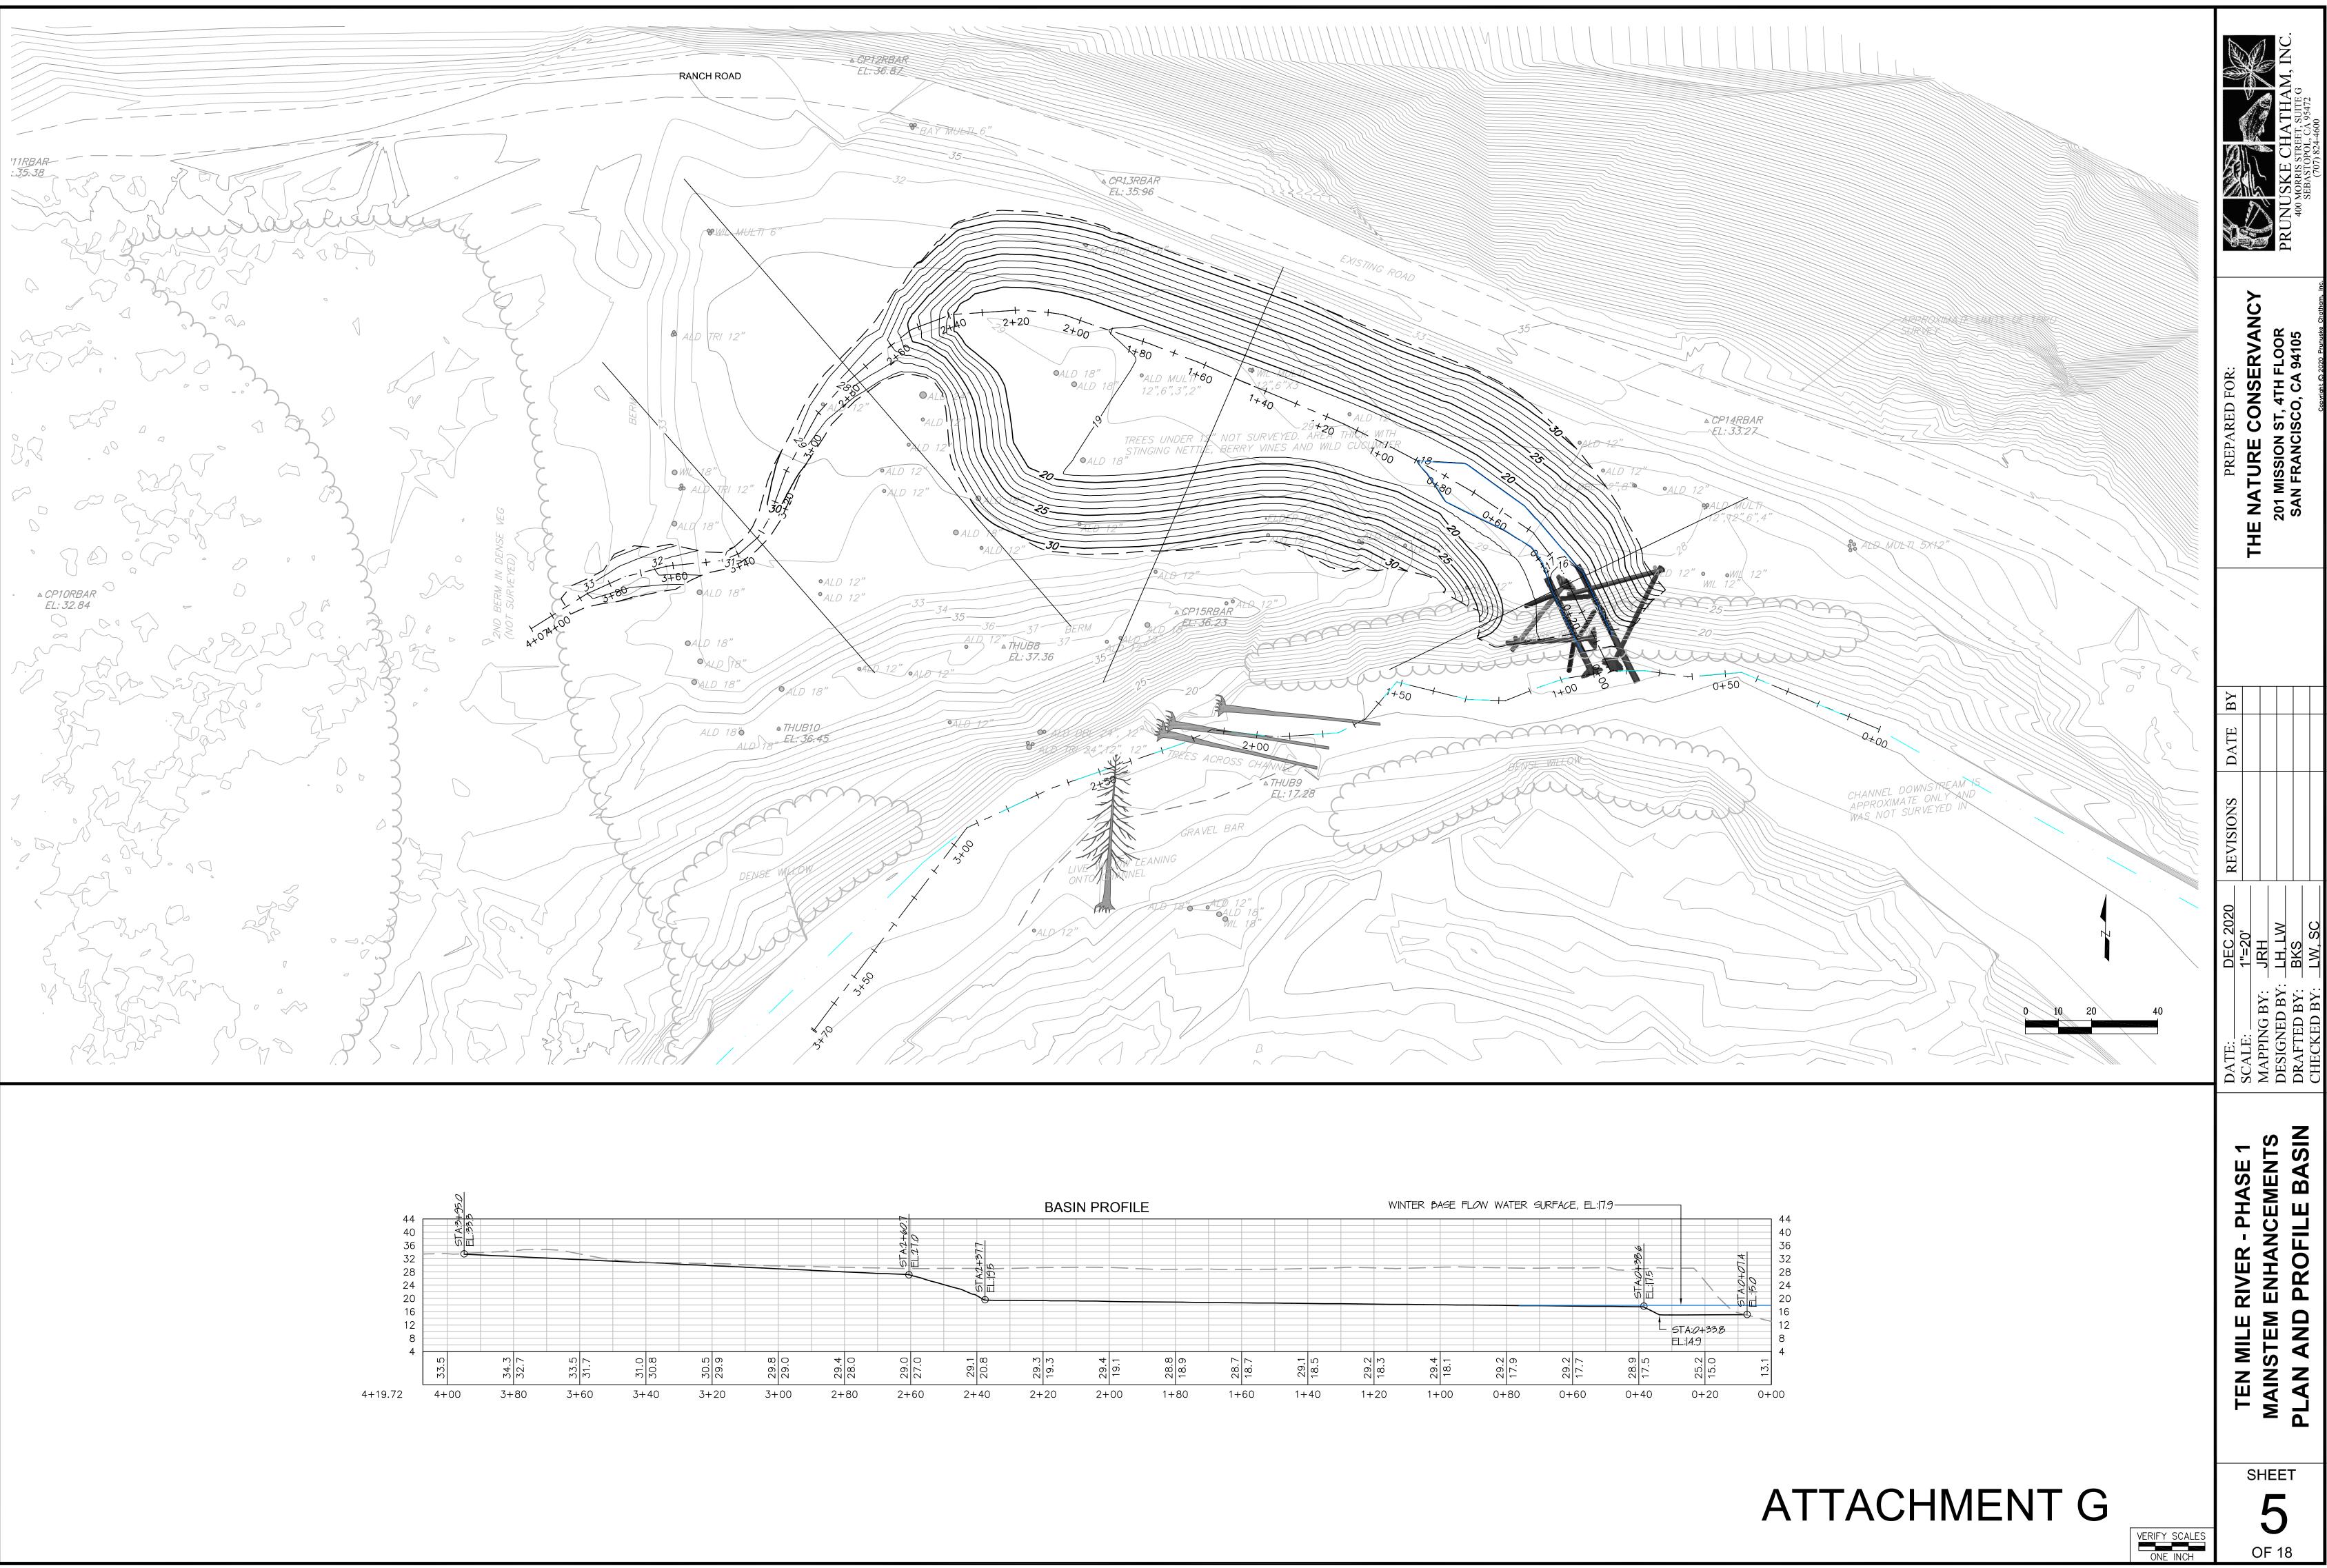

## TEN MILE RIVER MAINSTEM ENHANCEMENT PROJECT PHASE 1

SPONSORED AND FUNDED BY THE NATURE CONSERVANCY

> SITE LAYOUT SCALE: 1" = 200'

| Sheet Index |                                     |        |
|-------------|-------------------------------------|--------|
| Sheet #     | Sheet Title                         | Rev. 1 |
| 1           | TITLESHEET                          |        |
| 2           | GENERAL CONSTRUCTION NOTES          |        |
| 3           | SITE PLAN                           |        |
| 4           | SITE ACCESS & DEWATER PLAN BASIN    |        |
| 5           | PLAN AND PROFILE BASIN              |        |
| 6           | CROSS SECTIONS BASIN                |        |
| 7           | LWD                                 |        |
| 8           | EROSION CONTROL & REVEGETATION PLAN |        |
| 9           | SITE ACCESS & DEWATER PLAN          |        |
| 10          | PLAN AND PROFILE                    |        |
| 11          | PLAN AND PROFILE                    |        |
| 12          | CROSS SECTIONS                      |        |
| 13          | CROSS SECTIONS                      |        |
| 14          | LWD2                                |        |
| 15          | EROSION CONTROL & REVEGETATION PLAN |        |
| 16          | EROSION CONTROL & REVEGETATION PLAN |        |
| 17          | CONSTRUCTION DETAILS                |        |
| 18          | REVEGETATION PLAN                   |        |