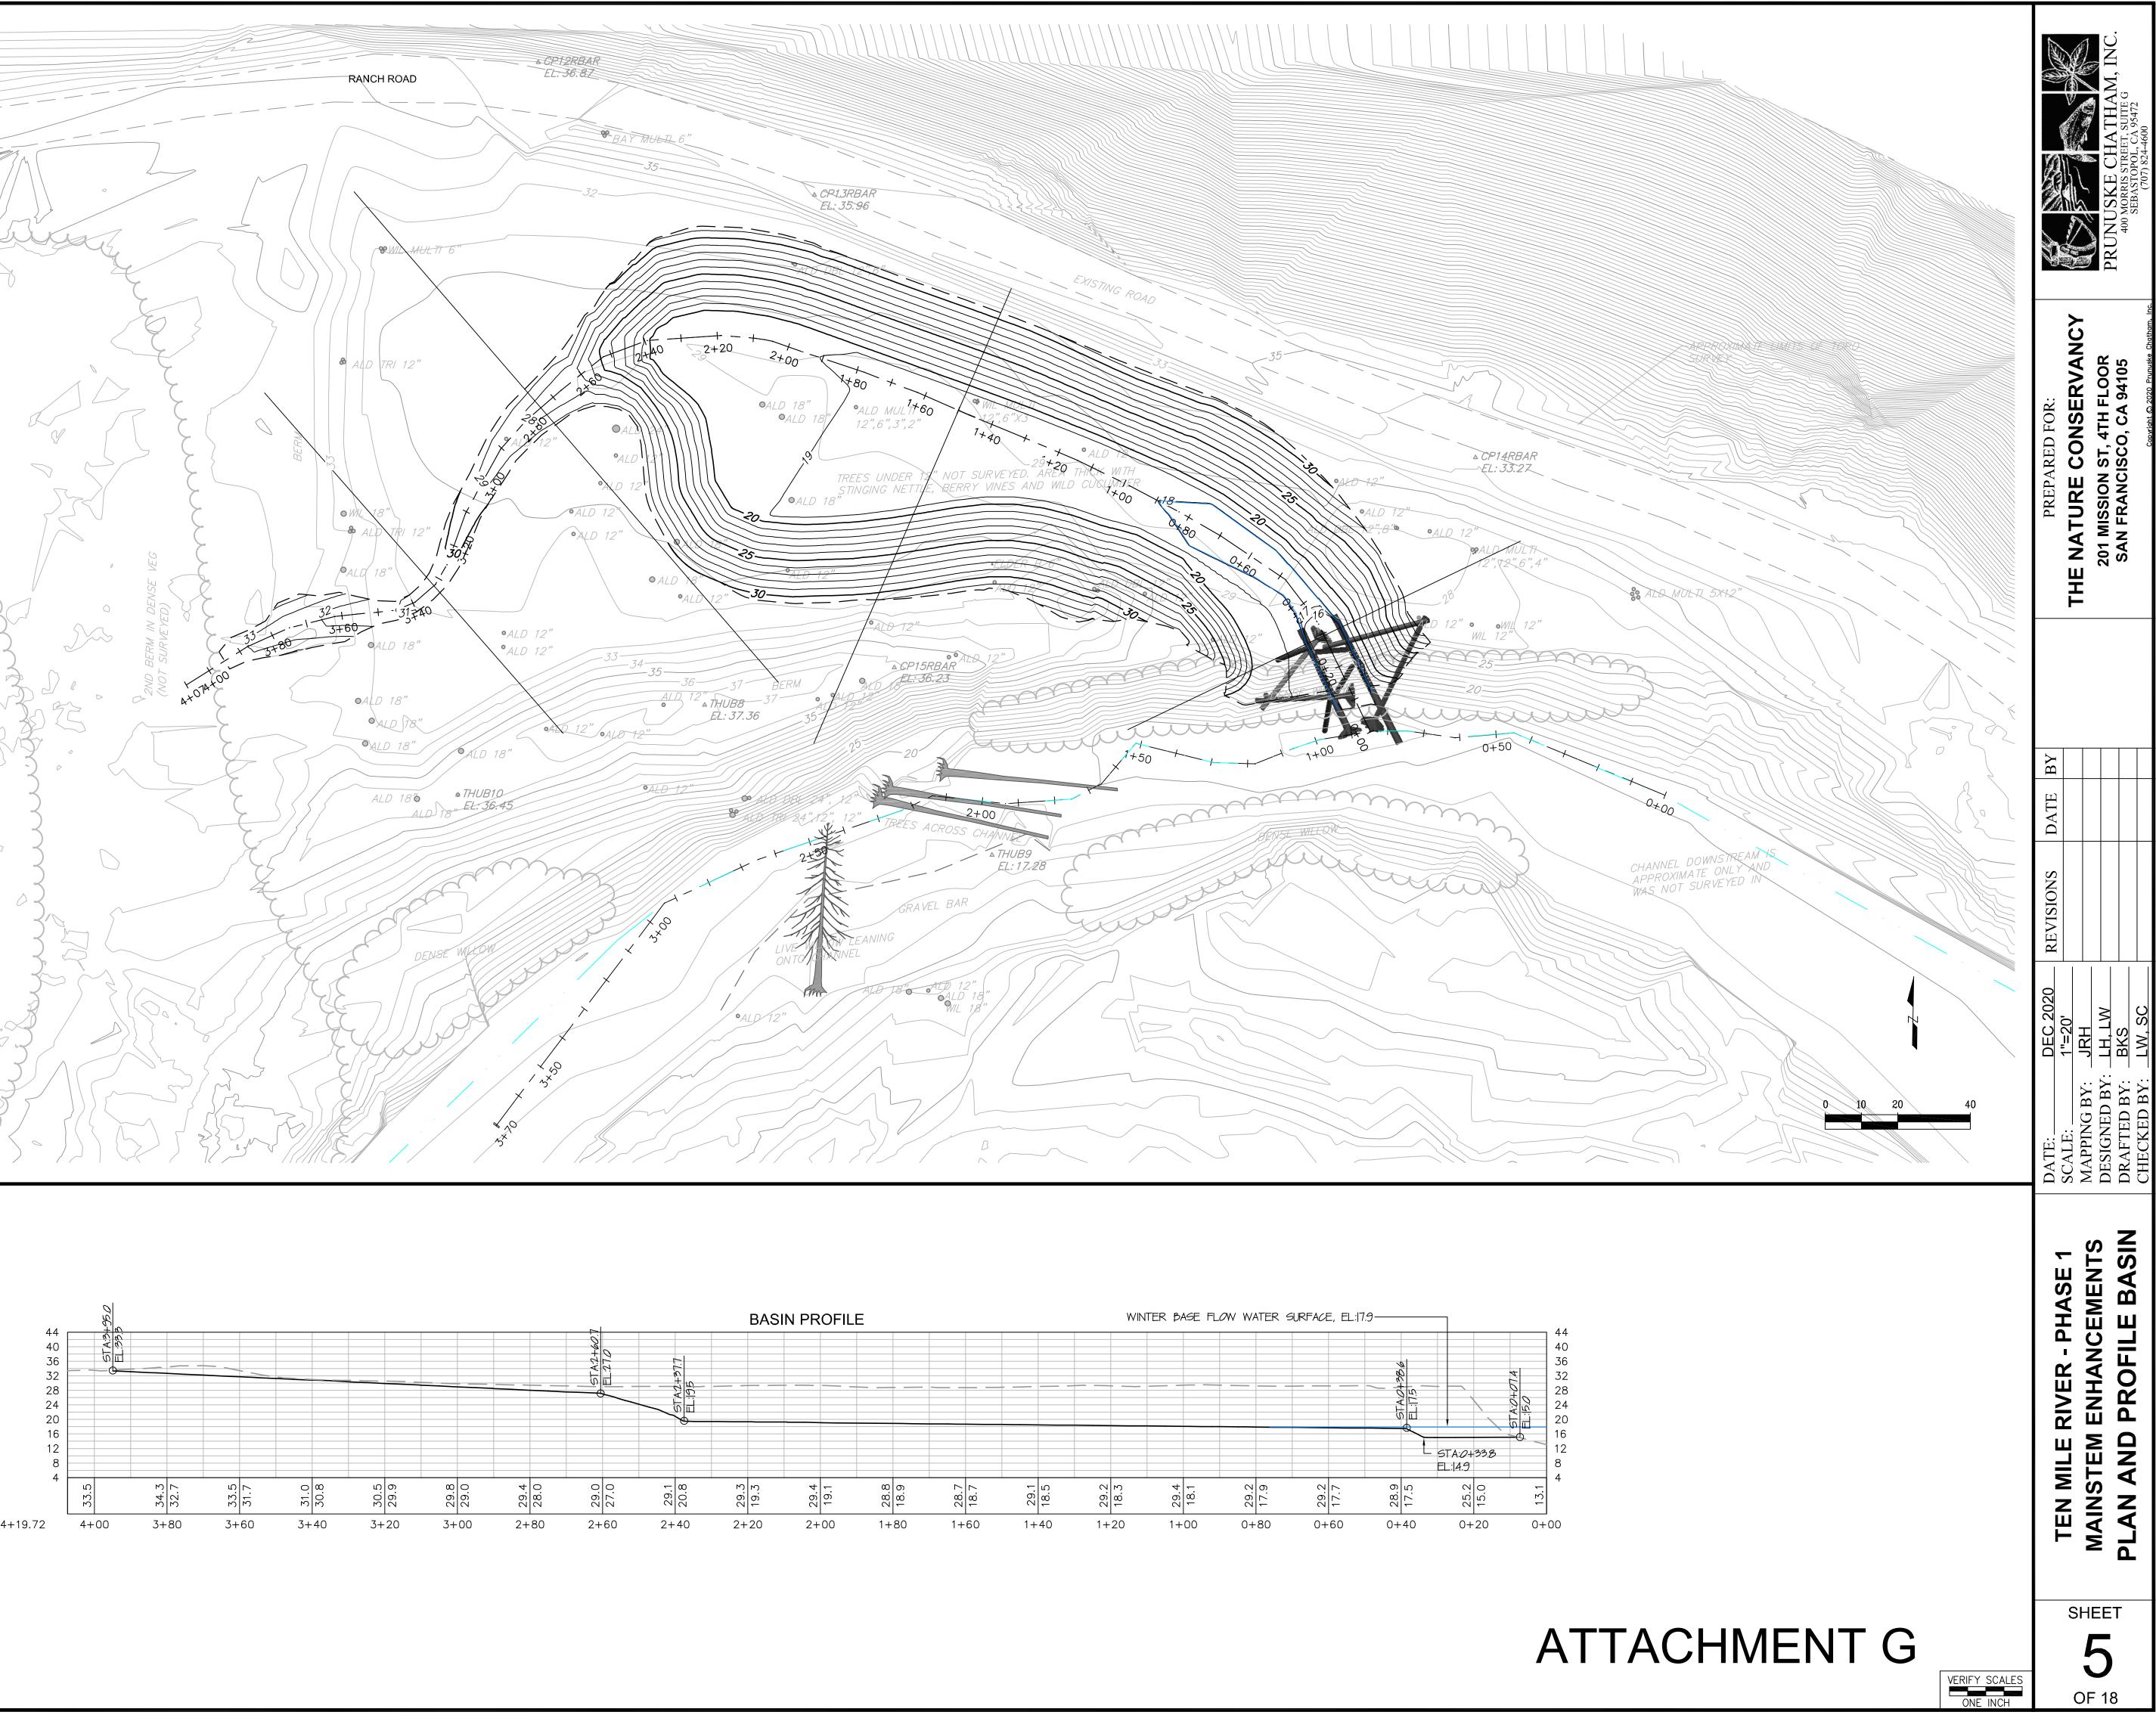

## TEN MILE RIVER MAINSTEM ENHANCEMENT PROJECT PHASE 1

SPONSORED AND FUNDED BY THE NATURE CONSERVANCY

> SITE LAYOUT SCALE: 1" = 200'

| Sheet Index |                                     |        |
|-------------|-------------------------------------|--------|
| Sheet #     | Sheet Title                         | Rev. 1 |
| 1           | TITLESHEET                          |        |
| 2           | GENERAL CONSTRUCTION NOTES          |        |
| 3           | SITE PLAN                           |        |
| 4           | SITE ACCESS & DEWATER PLAN BASIN    |        |
| 5           | PLAN AND PROFILE BASIN              |        |
| 6           | CROSS SECTIONS BASIN                |        |
| 7           | LWD                                 |        |
| 8           | EROSION CONTROL & REVEGETATION PLAN |        |
| 9           | SITE ACCESS & DEWATER PLAN          |        |
| 10          | PLAN AND PROFILE                    |        |
| 11          | PLAN AND PROFILE                    |        |
| 12          | CROSS SECTIONS                      |        |
| 13          | CROSS SECTIONS                      |        |
| 14          | LWD2                                |        |
| 15          | EROSION CONTROL & REVEGETATION PLAN |        |
| 16          | EROSION CONTROL & REVEGETATION PLAN |        |
| 17          | CONSTRUCTION DETAILS                |        |
| 18          | REVEGETATION PLAN                   |        |