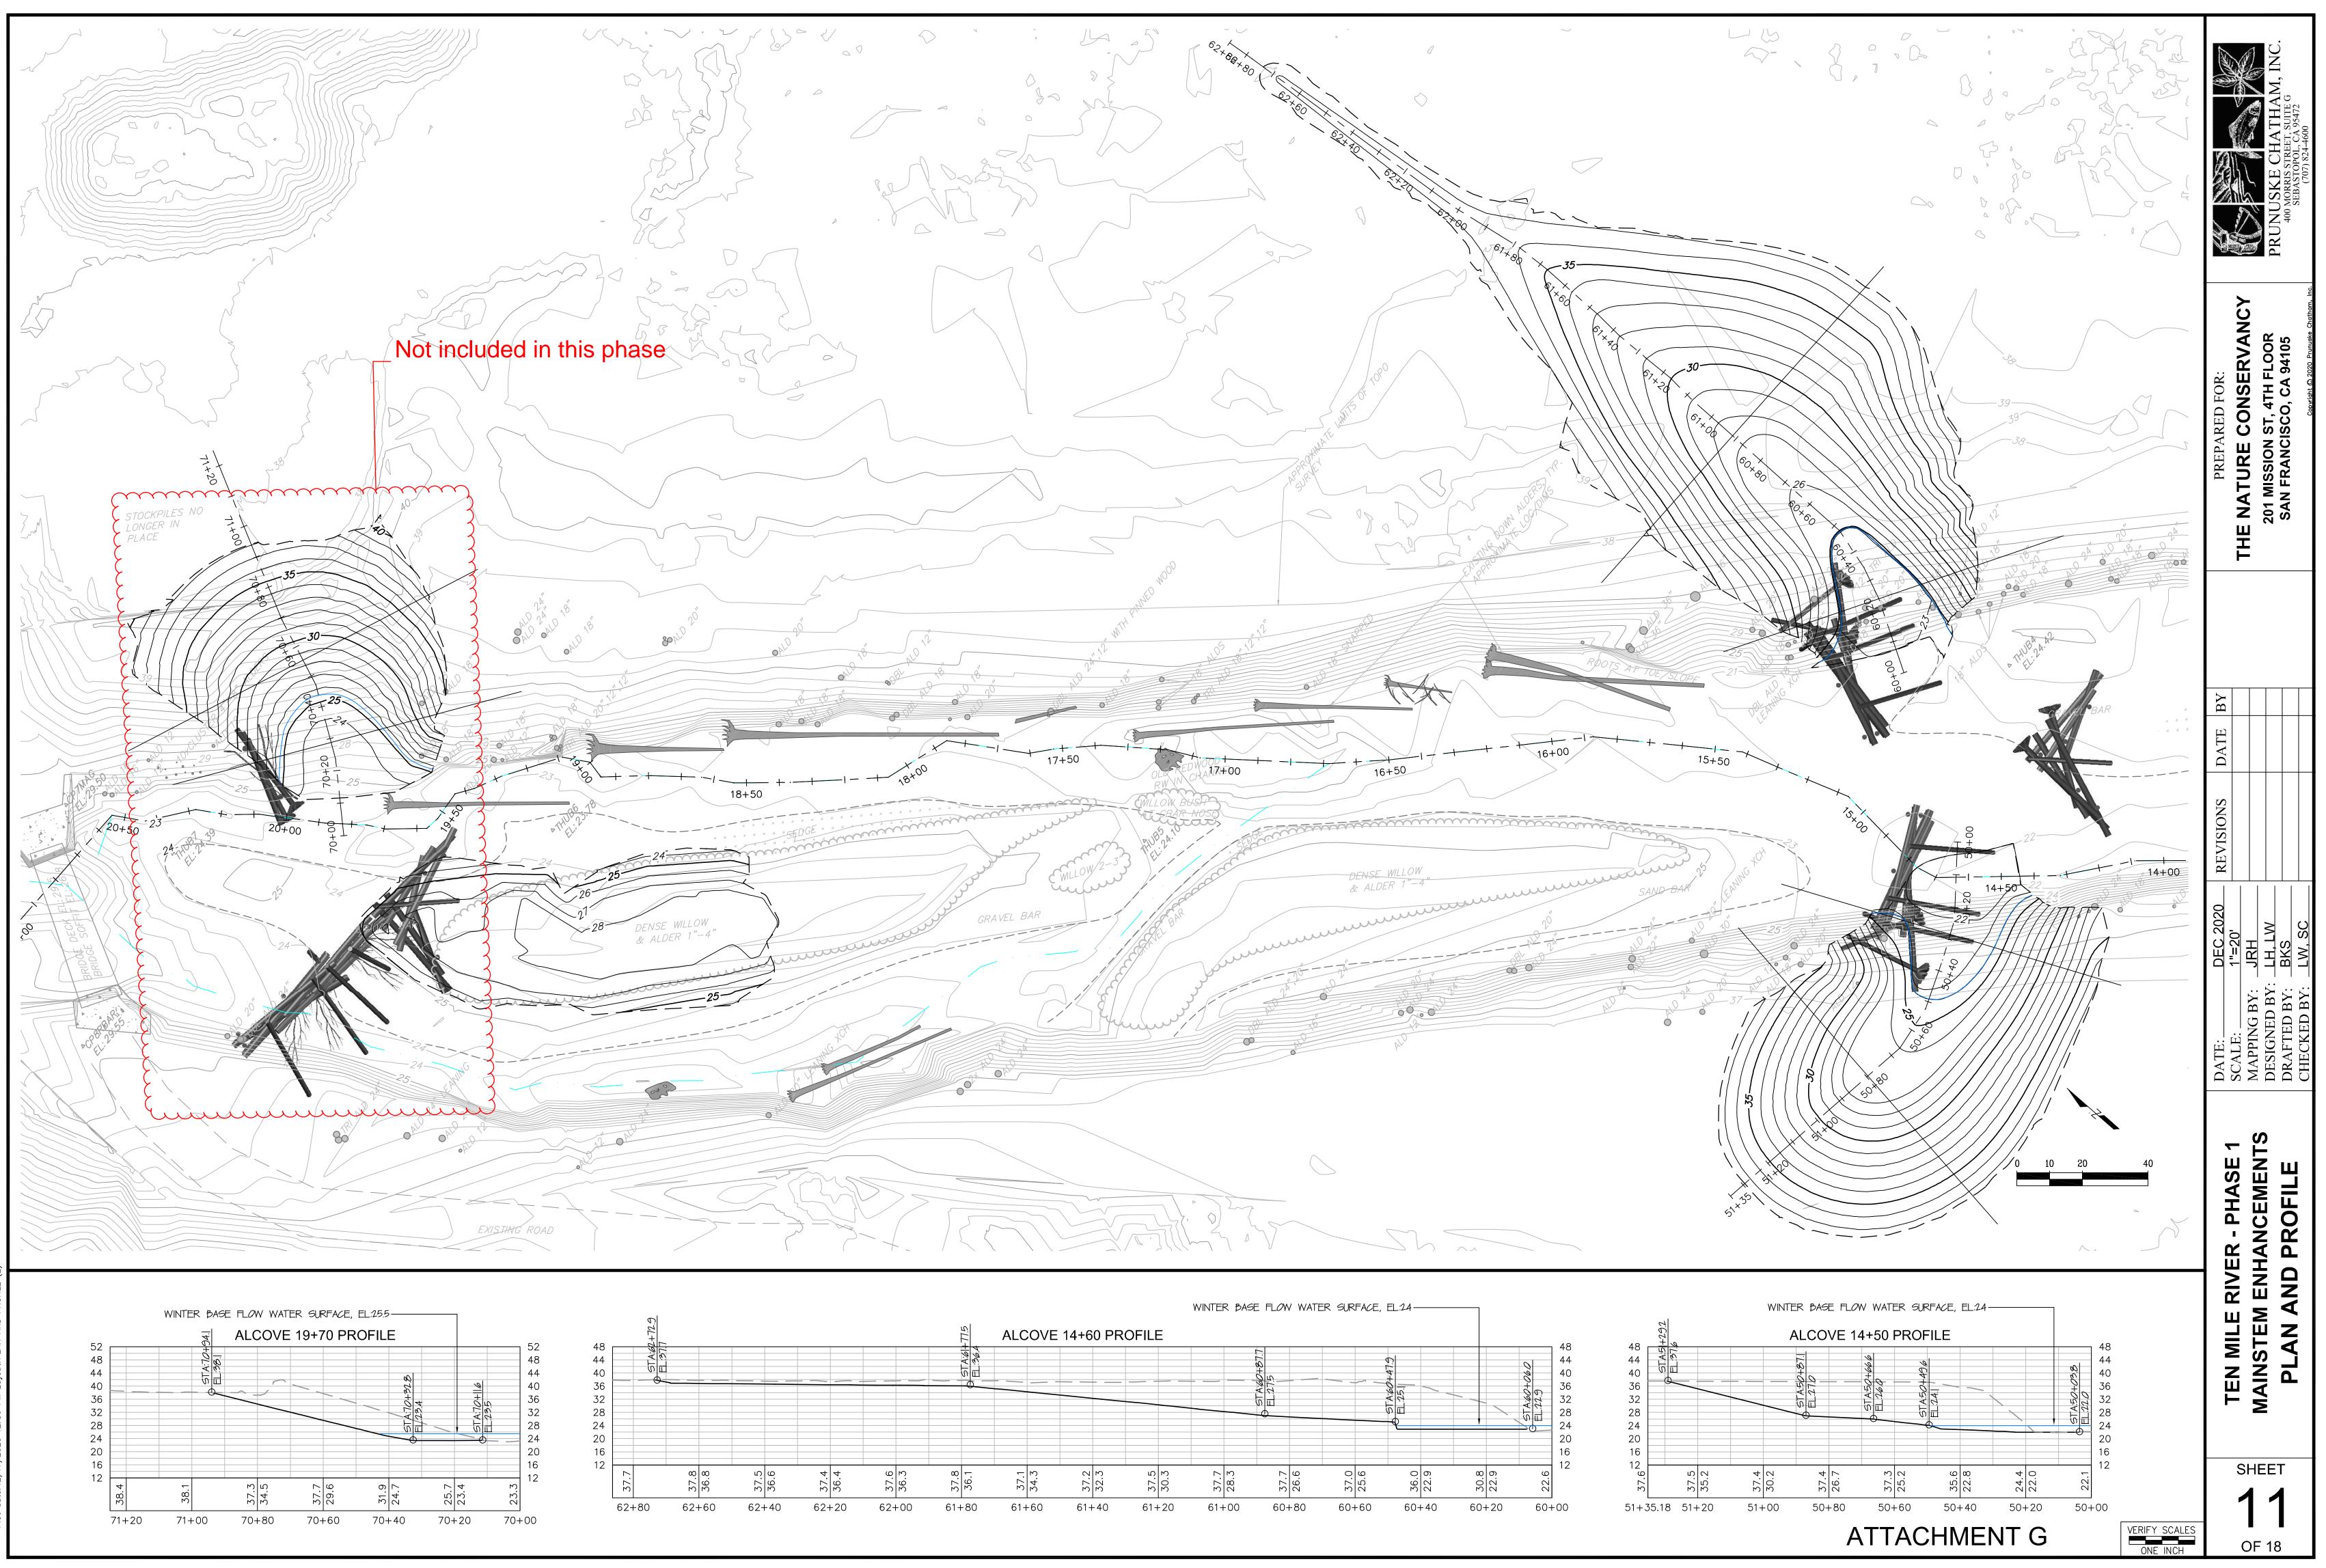

## TEN MILE RIVER MAINSTEM ENHANCEMENT PROJECT PHASE 1

SPONSORED AND FUNDED BY THE NATURE CONSERVANCY

> SITE LAYOUT SCALE: 1" = 200'

| Sheet Index |                                     |        |
|-------------|-------------------------------------|--------|
| Sheet #     | Sheet Title                         | Rev. 1 |
| 1           | TITLESHEET                          |        |
| 2           | GENERAL CONSTRUCTION NOTES          |        |
| 3           | SITE PLAN                           |        |
| 4           | SITE ACCESS & DEWATER PLAN BASIN    |        |
| 5           | PLAN AND PROFILE BASIN              |        |
| 6           | CROSS SECTIONS BASIN                |        |
| 7           | LWD                                 |        |
| 8           | EROSION CONTROL & REVEGETATION PLAN |        |
| 9           | SITE ACCESS & DEWATER PLAN          |        |
| 10          | PLAN AND PROFILE                    |        |
| 11          | PLAN AND PROFILE                    |        |
| 12          | CROSS SECTIONS                      |        |
| 13          | CROSS SECTIONS                      |        |
| 14          | LWD2                                |        |
| 15          | EROSION CONTROL & REVEGETATION PLAN |        |
| 16          | EROSION CONTROL & REVEGETATION PLAN |        |
| 17          | CONSTRUCTION DETAILS                |        |
| 18          | REVEGETATION PLAN                   |        |