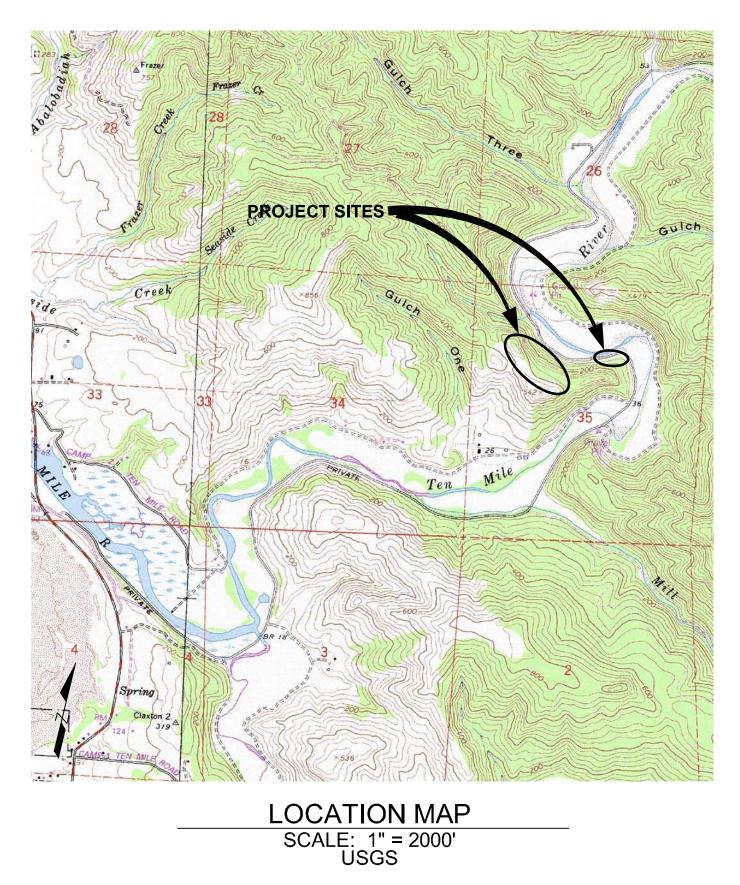

 $\triangle$  HORIZONTAL AND VERTICAL CONTROL AS SHOWN PROJECT LOCATION: LAT: 39°33'24" N LONG: 123°43'35" W

ATTACHMENT G

ISI

RE

DE DE

MILE RIVER - PHASE 1 TEM ENHANCEMENTS TITLESHEET

TEN MILE I MAINSTEM

SHEET