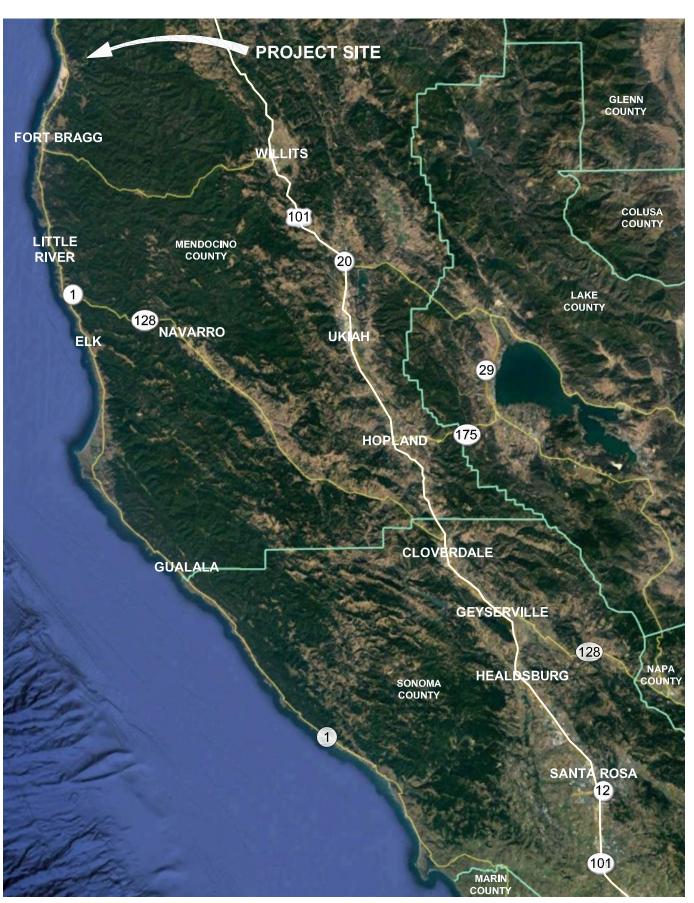

## VICINITY MAP NTS

**PROJECT ADDRESS:** The Smith Ranch 28761 N. Highway 1 Fort Bragg, CA 95473