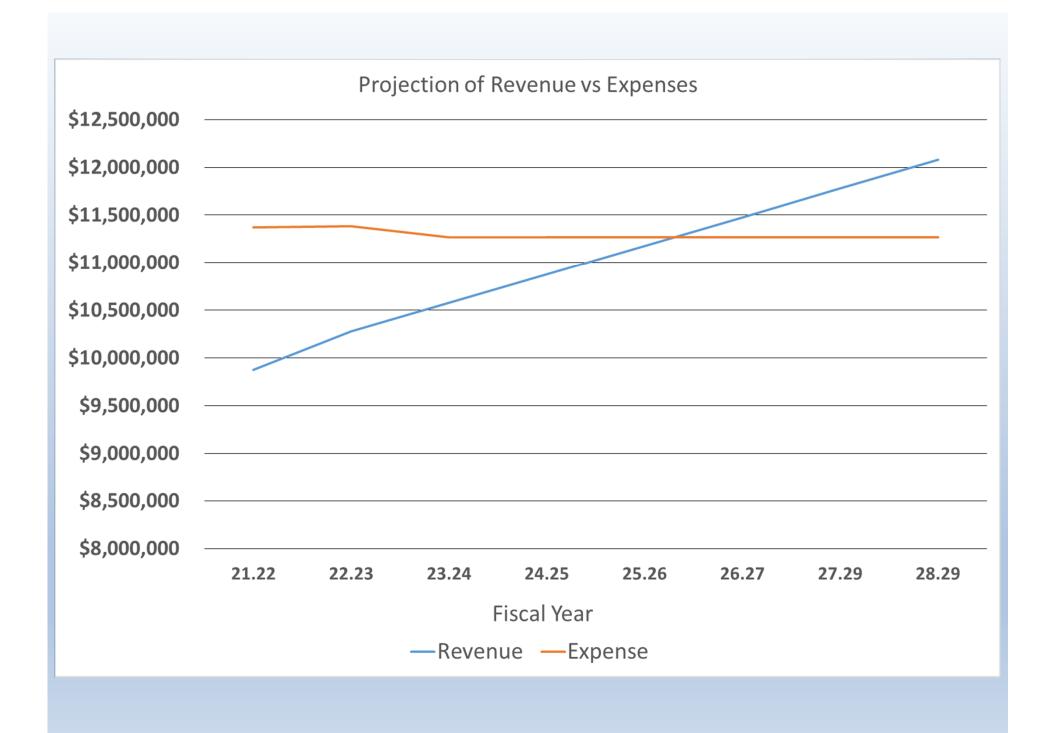

### LOCAL SHARE PROJECTION FY 21/22 AND BEYOND

|                             | FY 21/22    | FY 22/23  | FY 23/24 | FY 24/25 | FY 25/26 | FY 26/27+   |
|-----------------------------|-------------|-----------|----------|----------|----------|-------------|
| Local Share<br>All Projects | \$1,160,958 | \$736,922 | \$24,530 | \$24,530 | \$18,576 | <b>\$</b> 0 |