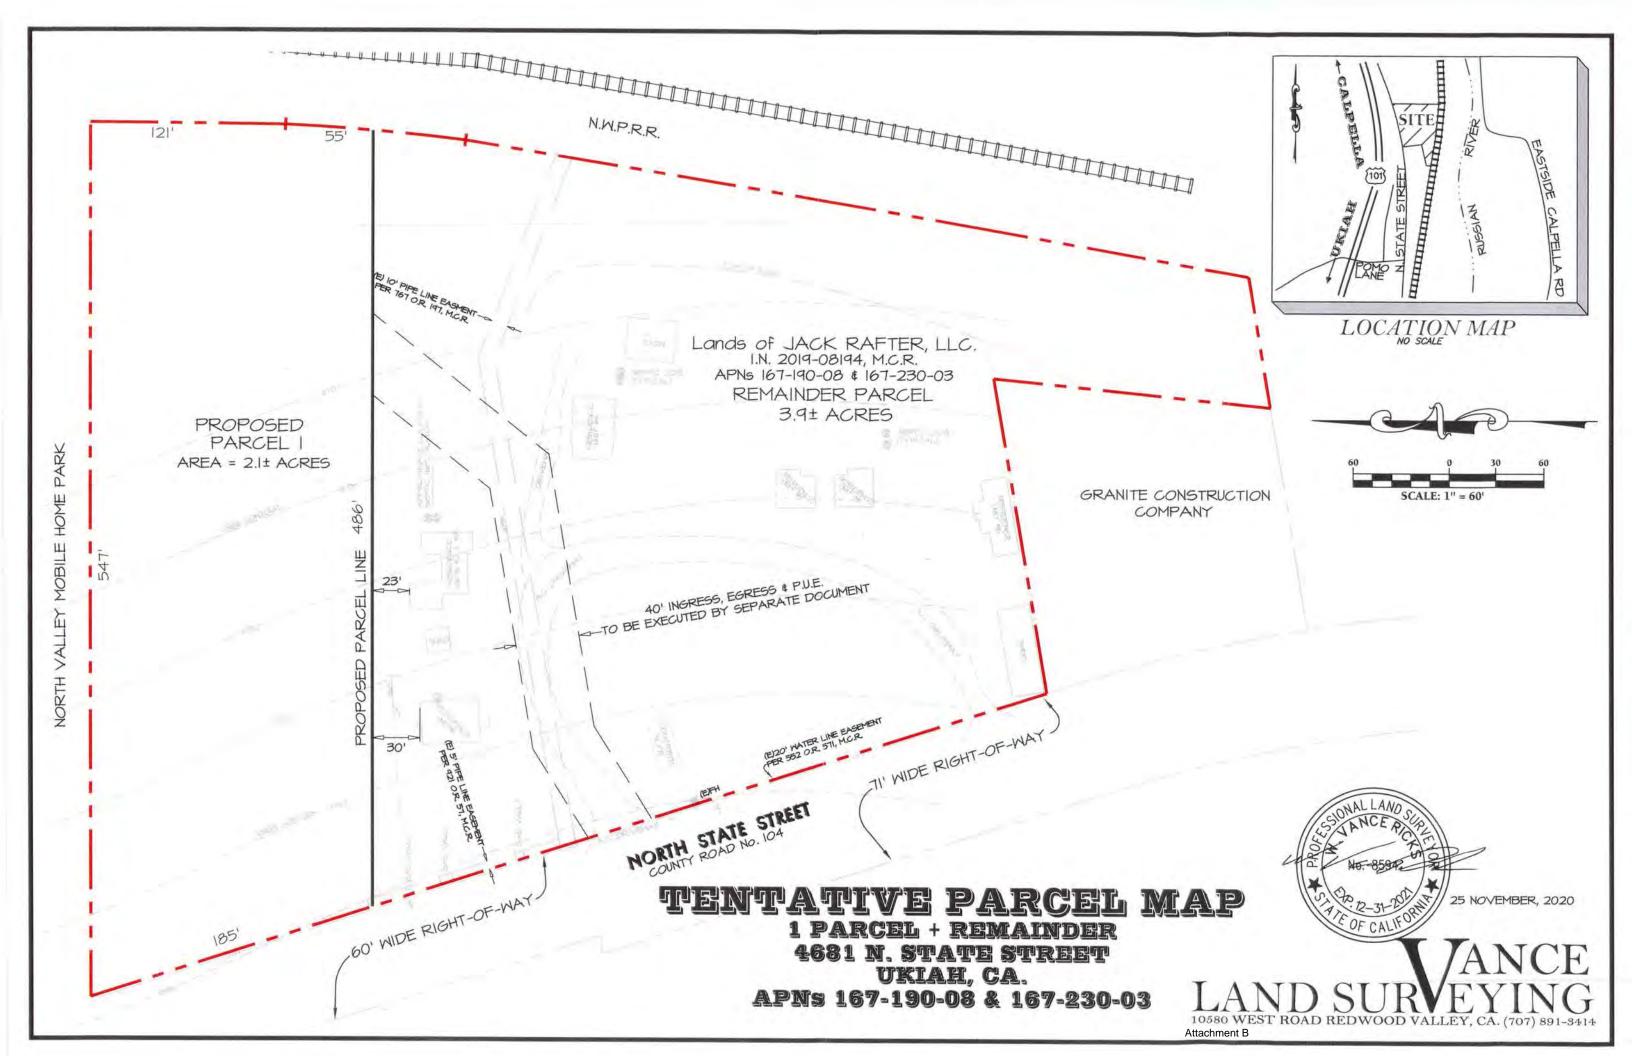

### APPLICATION FORM

| APPLICANT                                                                                                                                  |                                                          |                                                                          |                                                                               |            |
|--------------------------------------------------------------------------------------------------------------------------------------------|----------------------------------------------------------|--------------------------------------------------------------------------|-------------------------------------------------------------------------------|------------|
| Name: Vance Ricks                                                                                                                          |                                                          | Phone:70                                                                 | 07-891-3414                                                                   |            |
| Mailing<br>Address:10580 West Road C                                                                                                       | ity: Redwood Valley State                                | e/Zip:Ca. 95470 email:v                                                  | rancestr@gmail.com                                                            |            |
| PROPERTY OWNER                                                                                                                             |                                                          |                                                                          |                                                                               |            |
| Name: Jack Rafter LLC                                                                                                                      |                                                          | Phone:                                                                   |                                                                               |            |
| Mailing Address: P.O. Box 62                                                                                                               | 10                                                       |                                                                          |                                                                               |            |
| City:<br>Windsor                                                                                                                           | State/Zip:<br>Ca.95492                                   | email:                                                                   |                                                                               |            |
| AGENT<br>Name: Jim Ronco                                                                                                                   |                                                          | Phone: 7                                                                 | 07-477-7616                                                                   |            |
| Mailing<br>Address: 445 N. State St                                                                                                        |                                                          |                                                                          |                                                                               |            |
| City: Ukiah                                                                                                                                | State/Zip; Ca. 95482                                     | emalj:jim                                                                | @Imroncoconsulting.c                                                          | o <u>m</u> |
| Parcel Size: 8 +/- ac (Sq                                                                                                                  | feet/Acres) Address of Pro                               | perty: 4681 N. State St.                                                 | ., Ukiah, Ca.                                                                 |            |
|                                                                                                                                            | 24W 200 00 0 40W 000 1                                   |                                                                          |                                                                               |            |
| Assessor Parcel Number(s):                                                                                                                 | 167-190-08 & 167-230-0                                   | 13                                                                       |                                                                               |            |
| TYPE OF APPLICATION:                                                                                                                       |                                                          |                                                                          |                                                                               |            |
| ☐ Administrative Permit☐ Agricultural Preserve☐ Alrort Land Use☐ CDP- Admin☐ CDP- Standard☐ Certificate of Compliance☐ Development Review☐ | H Land Divis Land Divis Land Divis Land Divis Land Divis | lan Amendment sion-Minor son- Major sion-Parcel sion- sion- Modification | ☐ Rezoning ☐ Use Permit-Co ☐ Use Permit-Mi ☐ Use Permit-Mi ☐ Variance ☐ Other | inor       |
|                                                                                                                                            |                                                          |                                                                          |                                                                               |            |
| I certify that the information s                                                                                                           | ubmitted with this applica                               | ation is true and accura                                                 | Vision                                                                        | 11-25-2020 |
| Signature of Applicant/Agent                                                                                                               | Date                                                     | Signature                                                                | Øwner                                                                         | Date       |