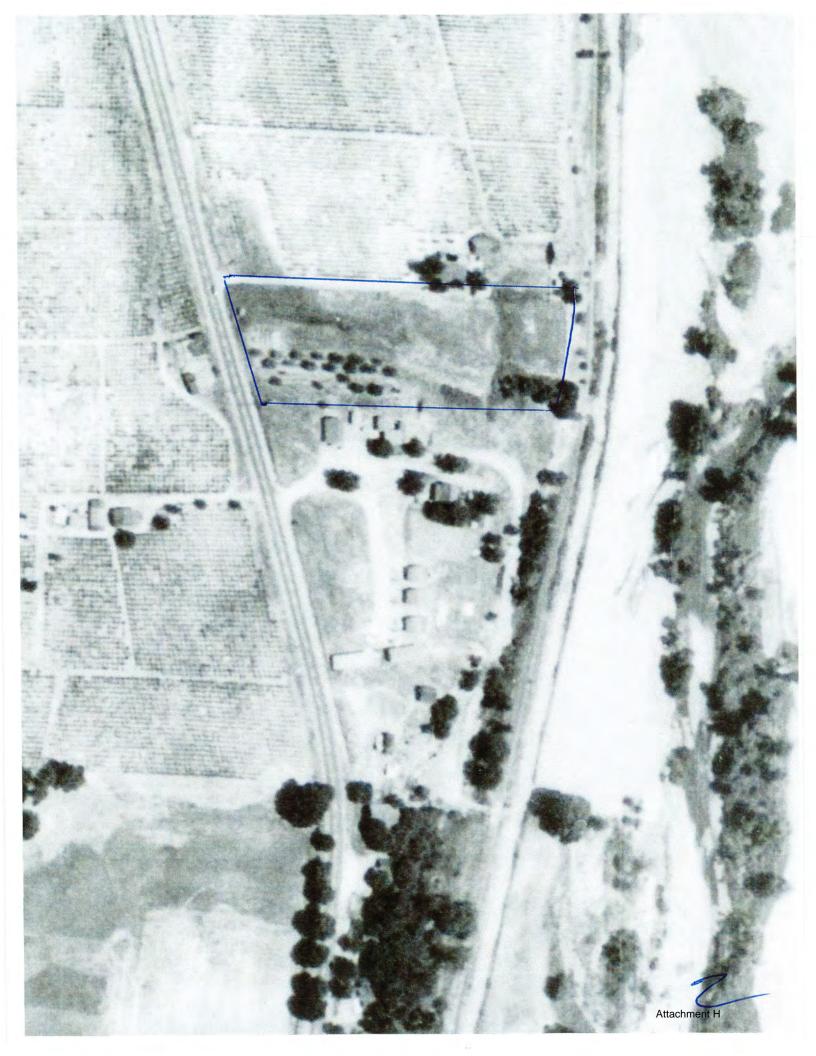

oads



AERIAL IMAGERY

The aerial photos of the site are to show the on the ground structures and lack thereof (none on the subject parcel) circa 1952 along with the orchard on the subject property, the proximity of the railroad tracks (circa 1910 to date) and river to the site. The first aerial shows the distance from York Creek to the site (greater than 1200 yards) The 1912 state highway map is included to show the structure on the residual parcel (no longer there) and the use of the property as a pasture indicating that the is a little chance that the site was occupied by indigenous peoples. Once we review the topographic map we will see that there is a bluff running along the easterly property line separating the parcel from the railroad tracks and the river to the east of that.











| C. G. A. S. T.  The min story of the control of the |
|-----------------------------------------------------------------------------------------------------------------------------------------------------------------------------------------------------------------------------------------------------------------------------------------------------------------------------------------------------------------------------------------------------------------------------------------------------------------------------------------------------------------------------------------------------------------------------------------------------------------------------------------------------------------------------------------------------------------------------------------------------------------