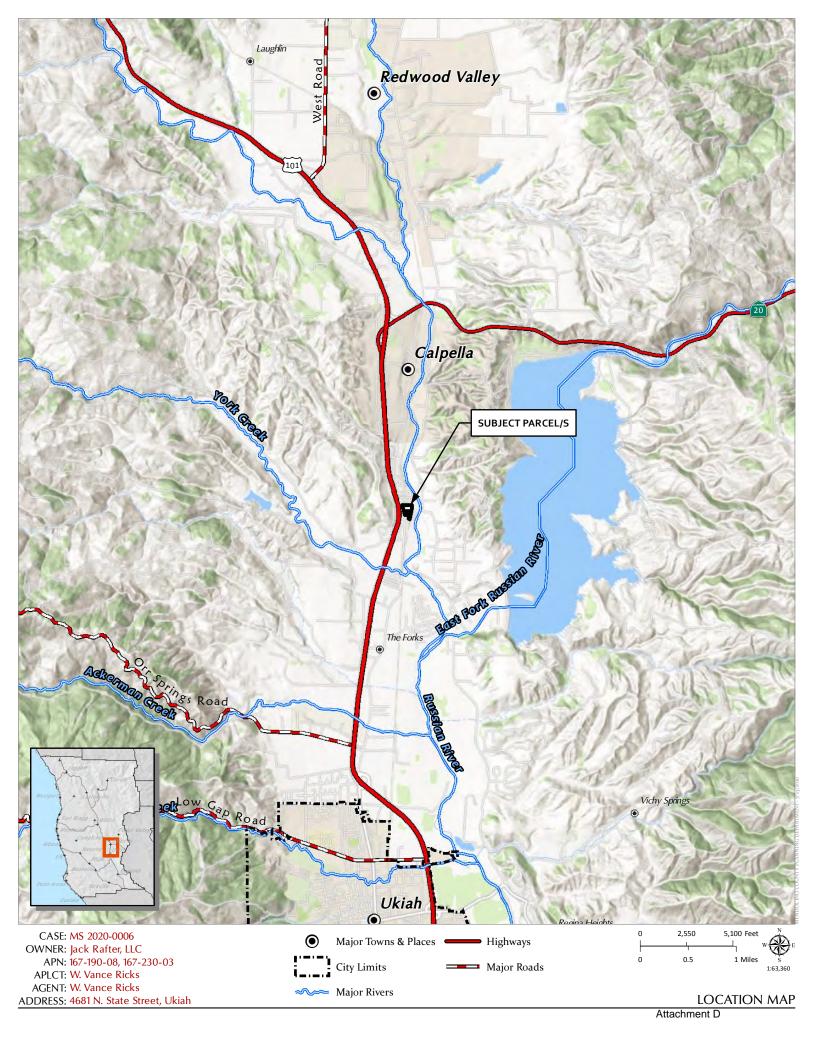

### APPLICATION FORM

| APPLICANT                                                                                                                                  |                                                          |                                                                          |                                                                               |            |
|--------------------------------------------------------------------------------------------------------------------------------------------|----------------------------------------------------------|--------------------------------------------------------------------------|-------------------------------------------------------------------------------|------------|
| Name: Vance Ricks                                                                                                                          |                                                          | Phone:70                                                                 | 07-891-3414                                                                   |            |
| Mailing<br>Address:10580 West Road C                                                                                                       | ity: Redwood Valley State                                | e/Zip:Ca. 95470 email:v                                                  | rancestr@gmail.com                                                            |            |
| PROPERTY OWNER                                                                                                                             |                                                          |                                                                          |                                                                               |            |
| Name: Jack Rafter LLC                                                                                                                      |                                                          | Phone:                                                                   |                                                                               |            |
| Mailing Address: P.O. Box 62                                                                                                               | 10                                                       |                                                                          |                                                                               |            |
| City:<br>Windsor                                                                                                                           | State/Zip:<br>Ca.95492                                   | email:                                                                   |                                                                               |            |
| AGENT<br>Name: Jim Ronco                                                                                                                   |                                                          | Phone: 7                                                                 | 07-477-7616                                                                   |            |
| Mailing<br>Address: 445 N. State St                                                                                                        |                                                          |                                                                          |                                                                               |            |
| City: Ukiah                                                                                                                                | State/Zip; Ca. 95482                                     | emalj:jim                                                                | @Imroncoconsulting.c                                                          | o <u>m</u> |
| Parcel Size: 8 +/- ac (Sq                                                                                                                  | feet/Acres) Address of Pro                               | perty: 4681 N. State St.                                                 | ., Ukiah, Ca.                                                                 |            |
|                                                                                                                                            | 24W 200 00 0 40W 000 1                                   |                                                                          |                                                                               |            |
| Assessor Parcel Number(s):                                                                                                                 | 167-190-08 & 167-230-0                                   | 13                                                                       |                                                                               |            |
| TYPE OF APPLICATION:                                                                                                                       |                                                          |                                                                          |                                                                               |            |
| ☐ Administrative Permit☐ Agricultural Preserve☐ Alrort Land Use☐ CDP- Admin☐ CDP- Standard☐ Certificate of Compliance☐ Development Review☐ | H Land Divis Land Divis Land Divis Land Divis Land Divis | lan Amendment sion-Minor son- Major sion-Parcel sion- sion- Modification | ☐ Rezoning ☐ Use Permit-Co ☐ Use Permit-Mi ☐ Use Permit-Mi ☐ Variance ☐ Other | inor       |
|                                                                                                                                            |                                                          |                                                                          |                                                                               |            |
| I certify that the information s                                                                                                           | ubmitted with this applica                               | ation is true and accura                                                 | Vision                                                                        | 11-25-2020 |
| Signature of Applicant/Agent                                                                                                               | Date                                                     | Signature                                                                | Øwner                                                                         | Date       |