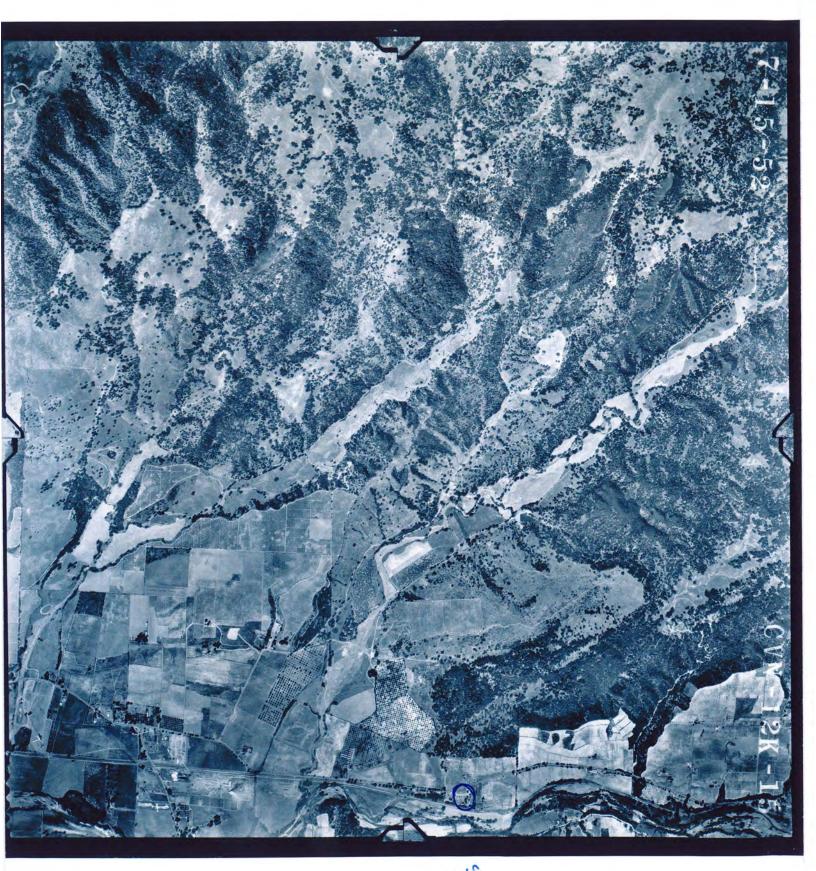

ed Roads



AERIAL IMAGERY

The aerial photos of the site are to show the on the ground structures and lack thereof (none on the subject parcel) circa 1952 along with the orchard on the subject property, the proximity of the railroad tracks (circa 1910 to date) and river to the site. The first aerial shows the distance from York Creek to the site (greater than 1200 yards) The 1912 state highway map is included to show the structure on the residual parcel (no longer there) and the use of the property as a pasture indicating that the is a little chance that the site was occupied by indigenous peoples. Once we review the topographic map we will see that there is a bluff running along the easterly property line separating the parcel from the railroad tracks and the river to the east of that.











| C. G. A. S. T.  The min story of the control of the |
|-------------------------------------------------------------------------------------------------------------------------------------------------------------------------------------------------------------------------------------------------------------------------------------------------------------------------------------------------------------------------------------------------------------------------------------------------------------------------------------------------------------------------------------------------------------------------------------------------------------------------------------------------------------------------------------------------------------------------------------------------------------