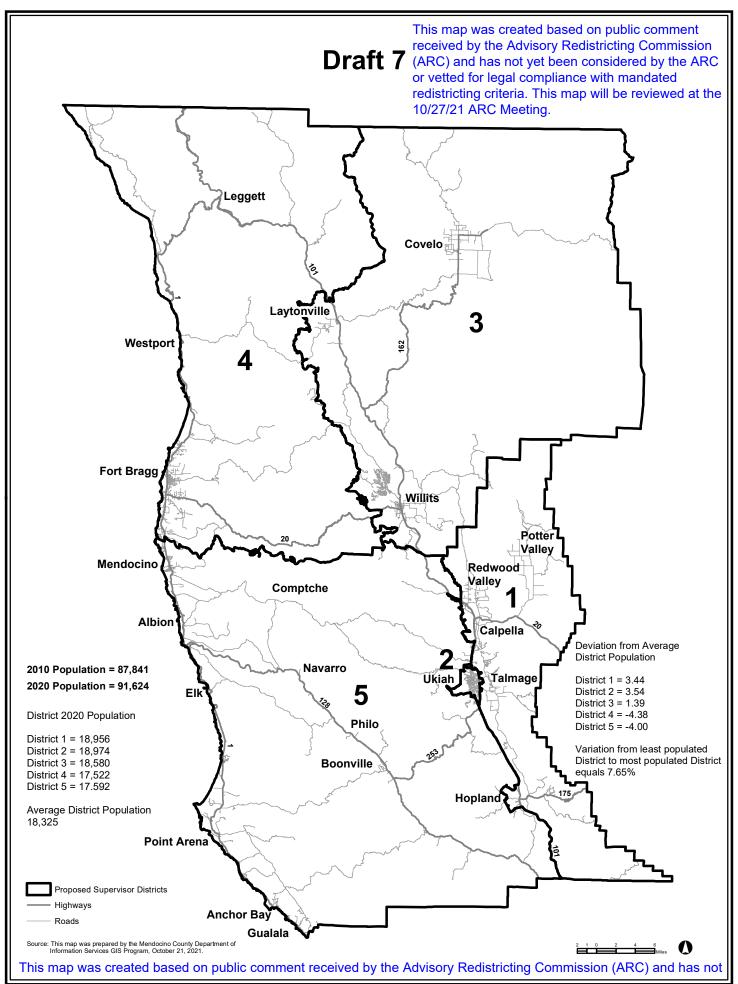

State Adjusted 2019 American Community Survey Citizen Voting Age Population, Draft 7

| District | Total Population 18+ | Hispanic 18+ | Not Hispanic 18+ | NH White 18+ | NH Black 18+ | NH America Indian 18+ | NH Asian 18+ | NH Hawaiian 18+ | Two or More Race 18+ |
|----------|----------------------|--------------|------------------|--------------|--------------|-----------------------|--------------|-----------------|----------------------|
| 1        | 12657                | 1688         | 10931            | 9686         | 82           | 466                   | 321          | 0               | 198                  |
| 2        | 11675                | 2781         | 8906             | 7786         | 204          | 204                   | 333          | 0               | 319                  |
| 3        | 12730                | 1328         | 11402            | 9747         | 81           | 1002                  | 106          | 40              | 419                  |
| 4        | 12632                | 1089         | 11533            | 10626        | 66           | 204                   | 176          | 15              | 395                  |
| 5        | 12553                | 1584         | 11073            | 10291        | 78           | 347                   | 225          | 49              | 142                  |