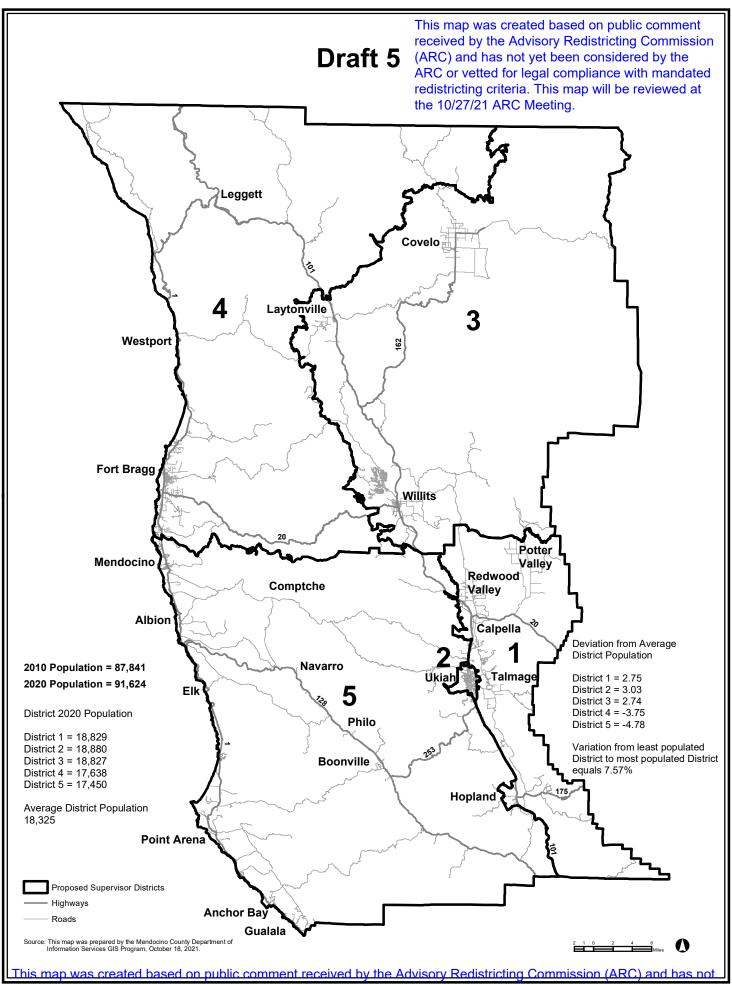

State Adjusted 2019 American Community Survey Citizen Voting Age Population, Draft 5

|          | •                           |              |                  | <u> </u>     |              |                       |              |                 |                      |
|----------|-----------------------------|--------------|------------------|--------------|--------------|-----------------------|--------------|-----------------|----------------------|
| District | <b>Total Population 18+</b> | Hispanic 18+ | Not Hispanic 18+ | NH White 18+ | NH Black 18+ | NH America Indian 18+ | NH Asian 18+ | NH Hawaiian 18+ | Two or More Race 18+ |
| 1        | 12525                       | 1705         | 10782            | 9535         | 92           | 471                   | 321          | 0               | 195                  |
| 2        | 11624                       | 2742         | 8897             | 7781         | 194          | 204                   | 333          | 0               | 318                  |
| 3        | 12928                       | 1352         | 11568            | 9900         | 81           | 1000                  | 106          | 40              | 423                  |
| 4        | 12695                       | 1099         | 11587            | 10684        | 66           | 206                   | 173          | 15              | 395                  |
| 5        | 12475                       | 1572         | 10906            | 10144        | 78           | 342                   | 228          | 49              | 137                  |