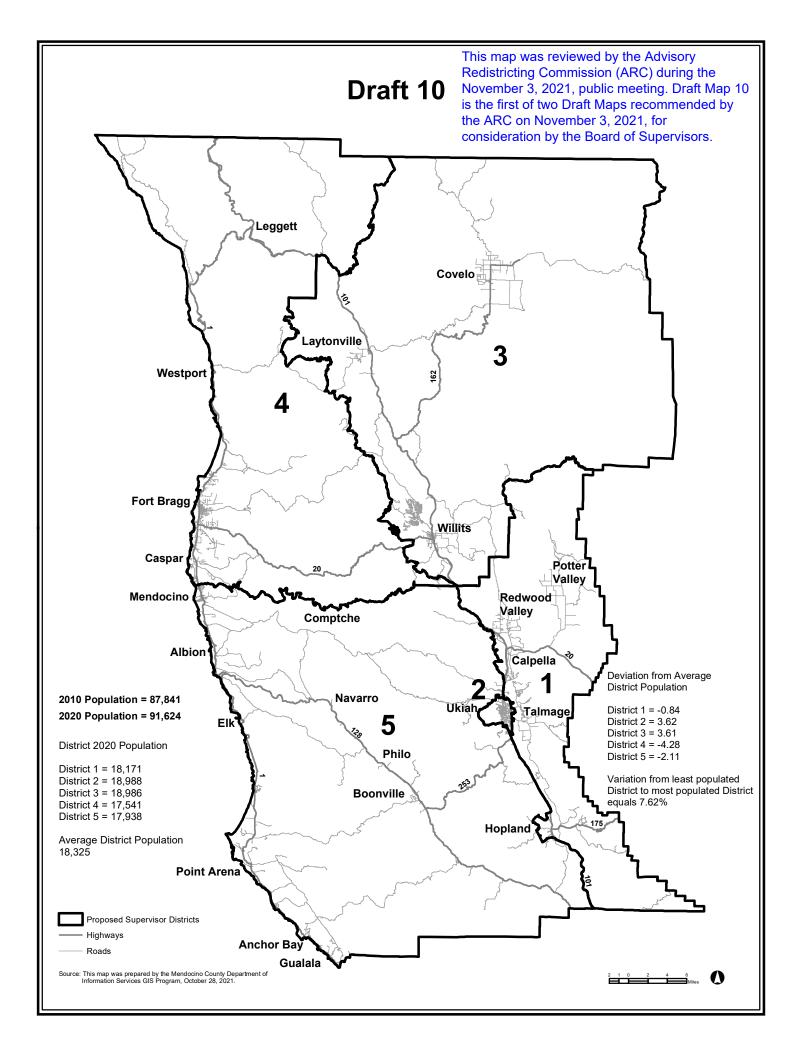

| District | Total Population 18+ | Hispanic 18+ | Not Hispanic 18+ | NH White 18+ | NH Black 18+ | NH America Indian 18+ | NH Asian 18+ | NH Hawaiian 18+ | Two or More Race 18+ |
|----------|----------------------|--------------|------------------|--------------|--------------|-----------------------|--------------|-----------------|----------------------|
| 1        | 12138                | 1625         | 10471            | 9339         | 82           | 449                   | 292          | 0               | 187                  |
| 2        | 11684                | 2782         | 8914             | 7792         | 204          | 204                   | 333          | 0               | 319                  |
| 3        | 13030                | 1347         | 11679            | 9997         | 82           | 1005                  | 106          | 40              | 443                  |
| 4        | 12746                | 1099         | 11635            | 10750        | 65           | 201                   | 182          | 15              | 373                  |
| 5        | 12649                | 1617         | 11042            | 10166        | 78           | 364                   | 248          | 49              | 146                  |

State Adjusted 2019 American Community Survey Citizen Voting Age Population, Draft 10

\*\*This data is based on the ACS 5 year estimates as required by California Elections Code section 21508(d)(2)\*\*